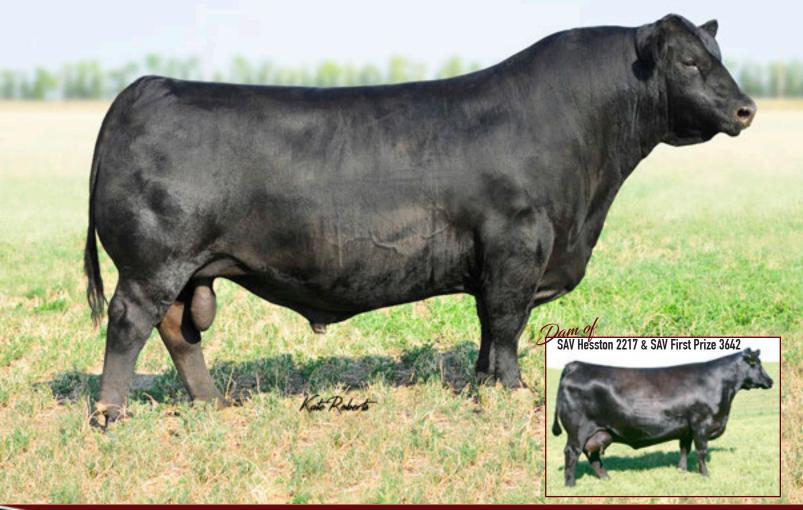

# ZWT WAJESTIC 4116

Reg: AAA +18038296 • Semen \$20 certs \$35

DOB: 2/19/14

| CE   | BW   | WW  | YW   | SC    | DOC  | MILK | MARB | RE   | \$W    | \$B     |
|------|------|-----|------|-------|------|------|------|------|--------|---------|
| I+11 | -1.0 | +49 | +104 | I+.38 | I+26 | +30  | +.25 | +.80 | +46.79 | +111.55 |

Connealy Lead On

Basin Rainmaker 654X

**CONNEALY ONWARD** 

Altune of Conanga 6104

**COLEMAN DONNA 386** 

KMK Donna J311

- Majestic is full brother to Legendary ZWT Donor Coleman 714.
- Majestic is a low birth weight that will sire pounds, and cattle that are maternal. With a long line of longevity, and great donors in his cow family.
- Heifer Bull