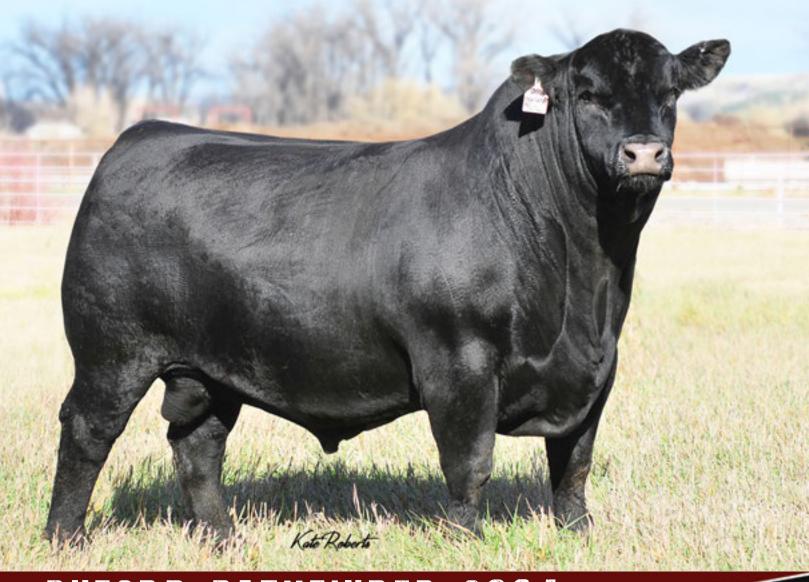

# BUFORD PATHFINDER C304

Reg: AAA + 18251463 • Semen \$25 certs \$30

DOB: 12/29/14 Owned with: Ingram Angus and Buford Ranch \*\* CALL GENEX TO ORDER SEMEN

| CE  | BW  | WW  | YW   | SC    | DOC | MILK | MARB | RE   | \$W    | \$B     |
|-----|-----|-----|------|-------|-----|------|------|------|--------|---------|
| +11 | +.6 | +65 | +109 | +1.15 | +23 | +32  | +.38 | +.97 | +75.73 | +151.51 |

#### **BUFORD ELBA 811Y**

S A V Blackcap May 4136

SAVElba 4436

- Pathfinder was the highest selling bull in the 2016 Buford Ranch sale. He is a genomic standout son of Resource that blends his DNA with tremendous visual qualities to make him the must-use son of Resource. His dam is a picture-perfect daughter of Bismarck, and a full sister to Buford Elba 9000. They come from the popular SAV Elba cow family and her grandam is the famous Elba 1094. Pathfinder should moderate birth weights, while adding the similar overall muscle mass and dimension of his sire, on a
- slightly bigger frame.