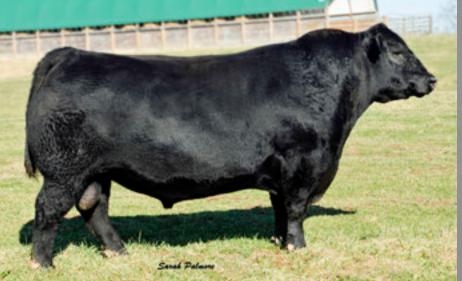

### SAV RIGHT WAY 3670

Reg: AAA +17633794 • Semen \$25 certs \$30

DOB: 1/9/13 Owned with: Buford Ranch

 CE
 BW
 WW
 YW
 SC
 DOC
 MILK
 MARB
 RE
 \$W
 \$B

 -4
 +2.0
 +55
 +93
 +.89
 +20
 +23
 +.26
 +.21
 +53.62
 +102.62

S A V Harvestor 0338

RR 7407 Rainmaker 2154

S A V HESSTON 2217 S A V Emblynette 3301 TLA BEAUTY 5R

Terrlene Beauty 35F

- Owned with Buford Ranch
- Right Way sires calves with power, fleshing ability and growth.