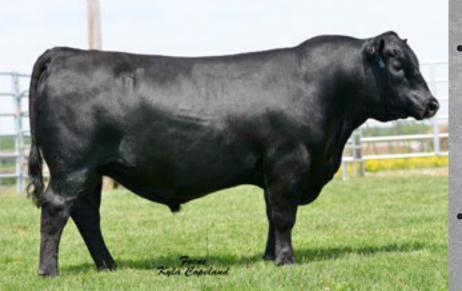

### ZWT TITAN 4057

Reg: AAA +17911828 • Semen \$20 certs \$35

DOB: 1/26/14 Owned with: Twin Oak Farms

| CE | BW   | WW  | YW  | SC    | DOC  | MILK | MARB | RE   | \$W    | \$B     |
|----|------|-----|-----|-------|------|------|------|------|--------|---------|
| +3 | +2.6 | +55 | +91 | I+.80 | I+13 | +22  | +.27 | +.30 | +47.79 | +119.60 |

SAV 707 Rito 9969

O C C Hercules 941H

SAV RESPONSE 2411

O C C LADY BLACKCAP 753L

SAV Madame Pride 0075

O C C Lady Blackcap 822H

Dane of ZWT TITAN 4057 & ZWT 753L STIMULUS 0103