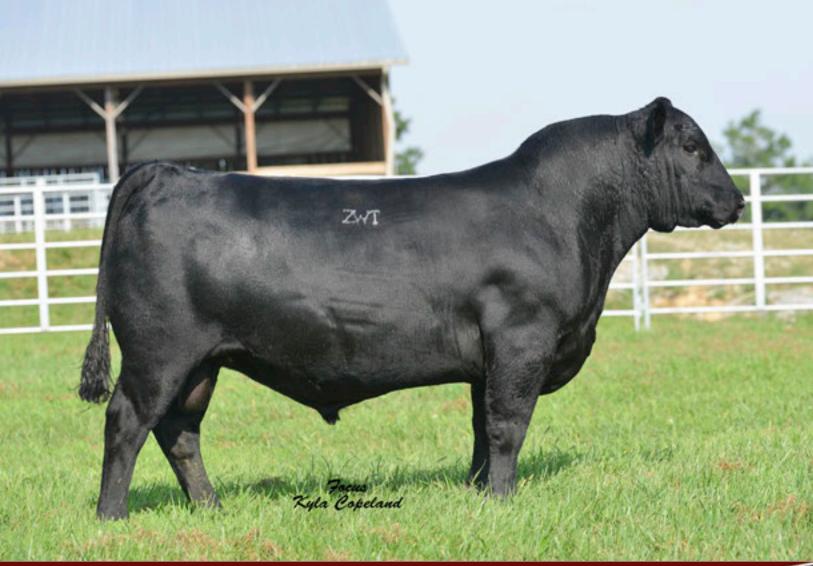

# ZWT WAJESTIC 4116

Reg: AAA +18038296 • Semen \$20 certs \$35

DOB: 2/19/14

| CE   | BW   | WW  | YW   | SC    | DOC  | MILK | MARB | RE   | \$W    | \$B     |
|------|------|-----|------|-------|------|------|------|------|--------|---------|
| I+11 | -1.0 | +49 | +104 | I+.38 | I+26 | +30  | +.25 | +.80 | +46.79 | +111.55 |

Connealy Lead On

Basin Rainmaker 654X

**CONNEALY ONWARD** 

Altune of Conanga 6104

**COLEMAN DONNA 386** 

KMK Donna J311

- Majestic is full brother to Legendary ZWT Donor Coleman 714.
- Majestic is a low birth weight that will sire pounds, and cattle that are maternal. With a long line of longevity, and great donors in his cow family.
- Heifer Bull