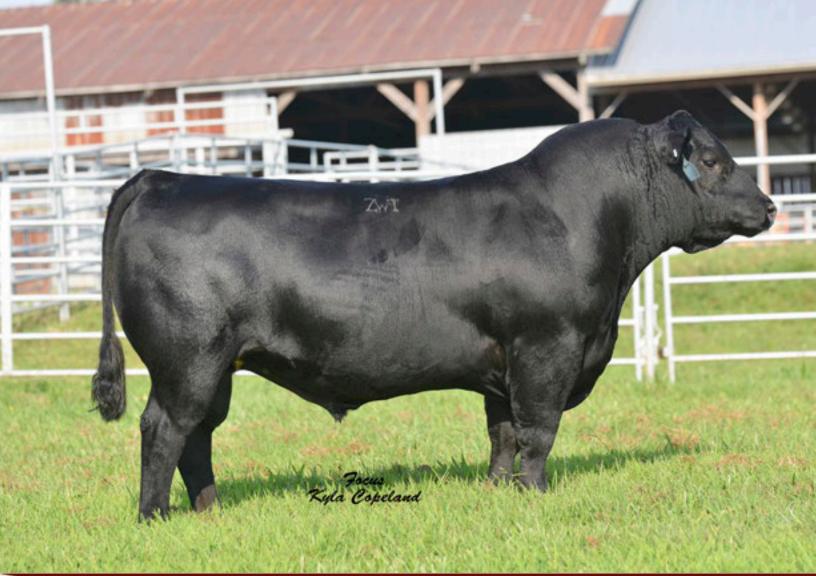

# ZWI BRIGADE 3665

Reg: AAA +17872038 • Semen \$25 certs \$30

DOB: 9/23/13

| CE  | BW    | WW   | YW    | SC     | DOC  | MILK | MARB  | RE    | \$W    | \$B     |
|-----|-------|------|-------|--------|------|------|-------|-------|--------|---------|
| I+7 | I+1.1 | I+65 | I+119 | I+1.13 | I+32 | I+31 | I+.30 | 1+.96 | +76.53 | +139.31 |

Rito 707 of Ideal 3407 7075

Connealy Onward

SAV RESOURCE 1441

S A V Blackcap May 4136

**COLEMAN DONNA 714** 

Coleman Donna 386

- Owned with Buford Ranch
- If you are looking for a Resource son with superiority and an excellent cow family look no further.
- Brigade is a powerhouse package with loads of maternal ability, with breed leading EPD's.