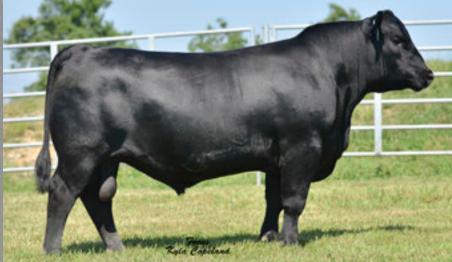

### SAV RIGHT WAY 3670

Reg: AAA +17633794 • Semen \$25 certs \$30

DOB: 1/9/13 Owned with: Buford Ranch

 CE
 BW
 WW
 YW
 SC
 DOC
 MILK
 MARB
 RE
 \$W
 \$B

 -4
 +2.0
 +55
 +93
 +.89
 +20
 +23
 +.26
 +.21
 +53.62
 +102.62