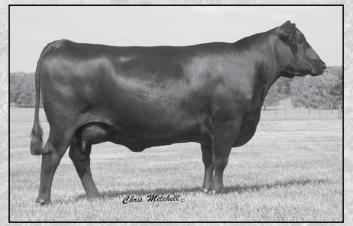

7DF Miss Baldridge 830F

| 1                         | GAF Bla<br>Birth Date: 9-22-201                         |                | d Lady<br>Cow 19358914                                         |         | [OSP]<br><u>ttoo: 9228</u> |
|---------------------------|---------------------------------------------------------|----------------|----------------------------------------------------------------|---------|----------------------------|
| GCC New Gam<br>+*18324437 | *Dameron First Class<br>e 5654C<br>+*Duff NE 9375 Georg | Dar            | G RS First Rate S9<br>meron Northern Mi<br>Ouff New Edition 61 | ss 3114 | MARB<br>+. <b>23</b><br>RE |
| GAF Blackbird             | -                                                       | Z141 #*K<br>+W | Georgina 9375<br>esslers Frontman I<br>hitestone Blackbirg     | d W260  | +.52<br>\$₩<br>+36.38      |
| 8425664                   | GAF Blackbird Lady 1                                    | FFF            | Dynamic Design I<br>Blackbird D09                              |         | \$B<br>N/A                 |
| CED                       | BEPD                                                    | WEPD           | YEPD                                                           |         | IILK                       |
| +1                        | +2.8                                                    | +50            | +84                                                            |         | -19                        |
| • Owned by G              | ladeRock Farms.                                         |                |                                                                |         |                            |

- HALTER BROKE.
- This tremendous heifer calf by GCC New Game 5654C has cow power written all over her.
- Study this heifer calf from the ground up and you won't be disappointed. She is big boned with tremendous hip, hind leg and rib shape. She comes at you in an extremely sound package.