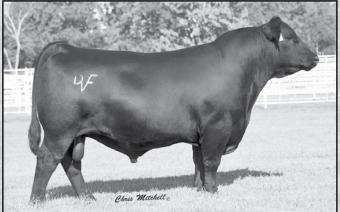

7DF Miss Baldridge 830F

| 1                         | GAF Bla<br>Birth Date: 9-22-201                         |                | d Lady<br>Cow 19358914                                         |         | [OSP]<br><u>ttoo: 9228</u> |
|---------------------------|---------------------------------------------------------|----------------|----------------------------------------------------------------|---------|----------------------------|
| GCC New Gam<br>+*18324437 | *Dameron First Class<br>e 5654C<br>+*Duff NE 9375 Georg | Dar            | G RS First Rate S9<br>meron Northern Mi<br>Ouff New Edition 61 | ss 3114 | MARB<br>+. <b>23</b><br>RE |
| GAF Blackbird             | -                                                       | Z141 #*K<br>+W | Georgina 9375<br>esslers Frontman I<br>hitestone Blackbirg     | d W260  | +.52<br>\$₩<br>+36.38      |
| 8425664                   | GAF Blackbird Lady 1                                    | FFF            | Dynamic Design I<br>Blackbird D09                              |         | \$B<br>N/A                 |
| CED                       | BEPD                                                    | WEPD           | YEPD                                                           |         | IILK                       |
| +1                        | +2.8                                                    | +50            | +84                                                            |         | -19                        |
| • Owned by G              | ladeRock Farms.                                         |                |                                                                |         |                            |

- HALTER BROKE.
- This tremendous heifer calf by GCC New Game 5654C has cow power written all over her.
- Study this heifer calf from the ground up and you won't be disappointed. She is big boned with tremendous hip, hind leg and rib shape. She comes at you in an extremely sound package.