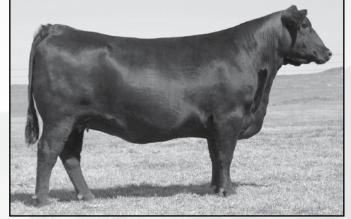

# Burks 553 Georgina 966F

| I+9                 | I+.7                   | l+55     | I+94                    | I+23          |
|---------------------|------------------------|----------|-------------------------|---------------|
| CED                 | BEPD                   | WEPD     |                         | MILK          |
|                     |                        |          | +*Champion Hill Georgin | a 6807 +90.97 |
| +*18371709          | +*Champion Hill Georg  | ina 8112 | #+SAV Bismarck 5682 RDF | \$B           |
| Johnson Geor        | gina 553               |          | +Silveiras Elba 2520    | +57.73        |
| 1. Na 1973          | +*Silveiras Style 9303 |          | Gambles Hot Rod         | \$W           |
|                     |                        |          | HF Evening Tinge 55N    | I+.33         |
| *18610758           | HF Evening Tinge 179Y  |          | HF Swagger 75W          | RE            |
| <b>HF Long Shot</b> | 71D [RDF]              |          | *BSF Princess EL Cap W  |               |
|                     | +*BSF Hot Lotto 1401   |          | #*Barstow Cash          | MARB          |
| 1 1                 | Birth Date: 9-12-2016  | 8 (      | LOW + 19296938          | 1attoo: 966F  |

· Owned by Burks Cattle Co.

· HALTER BROKE. Birth weight: 72 lbs.

· A beautiful September show heifer prospect by HF Long Shot 71D back to a daughter of the ROV Show of the Year, Silveiras Style 9303, and the featured Champion Hill Georgina family.

- · She is a low birth weight, high maternal female that reads with tremendous genetic potential and has the ability to compete at every level. • View her photo and video on the "For Sale" page at www.burkscattle.com closer to sale day.

BURKS 553 GEORGINA 966F - She sells as Lot 4.

ECO LOMBARDI 1512 - Sire of Lots 5 and 6.