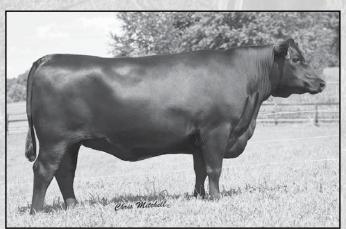

| 2                         | GAF Stormy<br>Birth Date: 9-21-2018                        | Night                    | Lady 9218                                           | [DDP-OHP]<br>Tattoo: 9218 |
|---------------------------|------------------------------------------------------------|--------------------------|-----------------------------------------------------|---------------------------|
| Musgrave Sky<br>*18194415 | *Musgrave Big Sky<br>High 1535 (ROF)<br>Flag Queen W 00649 | SAV Primm                | aly Earnan 076E (RDF)<br>ose 7861<br>I Density 4336 | MARB<br>+.66<br>RE        |
| GAF Stormy N              | +Lone Oaks Frontman Z141                                   | Plattemere<br>#*Kesslers | Pueen W 660<br>Frontman R001<br>ne Blackbird W260   | +.64<br>\$W<br>+55.04     |
| 18425663                  | GAF Stormy Night Lady                                      | #+Lemmon<br>GAF Fancy    | n Newsline C804<br>y Design 1206                    | \$B<br>+171.17            |
| CED<br>+2                 | BEPD<br>+2.4                                               | WEPD<br>+62              | YEPD<br>+113                                        | MILK<br>+22               |

- Owned by GladeRock Farms. HALTER BROKE.

- From the day this calf was born out of our Stormy Night Lady cow family, we knew she was something special and we were right. Big-footed, soggy-middled, cool-fronted is the best way to describe this big time show heifer prospect.