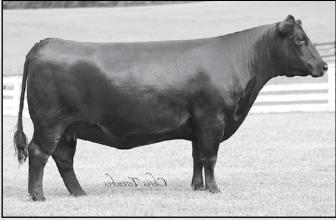

| 2                         | GAF Stormy<br>Birth Date: 9-21-2018                        | Night                    | Lady 9218                                           | [DDP-OHP]<br>Tattoo: 9218 |
|---------------------------|------------------------------------------------------------|--------------------------|-----------------------------------------------------|---------------------------|
| Musgrave Sky<br>*18194415 | *Musgrave Big Sky<br>High 1535 (ROF)<br>Flag Queen W 00649 | SAV Primm                | aly Earnan 076E (RDF)<br>ose 7861<br>I Density 4336 | MARB<br>+.66<br>RE        |
| GAF Stormy N              | +Lone Oaks Frontman Z141                                   | Plattemere<br>#*Kesslers | Pueen W 660<br>Frontman R001<br>ne Blackbird W260   | +.64<br>\$W<br>+55.04     |
| 18425663                  | GAF Stormy Night Lady                                      | #+Lemmon<br>GAF Fancy    | n Newsline C804<br>y Design 1206                    | \$B<br>+171.17            |
| CED<br>+2                 | BEPD<br>+2.4                                               | WEPD<br>+62              | YEPD<br>+113                                        | MILK<br>+22               |

- Owned by GladeRock Farms. HALTER BROKE.

- From the day this calf was born out of our Stormy Night Lady cow family, we knew she was something special and we were right. Big-footed, soggy-middled, cool-fronted is the best way to describe this big time show heifer prospect.