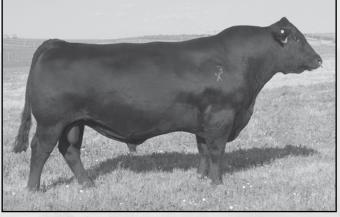

# Burks 553 Georgina 966F

| I+9                 | I+.7                   | l+55     | I+94                    | I+23          |
|---------------------|------------------------|----------|-------------------------|---------------|
| CED                 | BEPD                   | WEPD     |                         | MILK          |
|                     |                        |          | +*Champion Hill Georgin | a 6807 +90.97 |
| +*18371709          | +*Champion Hill Georg  | ina 8112 | #+SAV Bismarck 5682 RDF | \$B           |
| Johnson Geor        | gina 553               |          | +Silveiras Elba 2520    | +57.73        |
| 1. Na 1973          | +*Silveiras Style 9303 |          | Gambles Hot Rod         | \$W           |
|                     |                        |          | HF Evening Tinge 55N    | I+.33         |
| *18610758           | HF Evening Tinge 179Y  |          | HF Swagger 75W          | RE            |
| <b>HF Long Shot</b> | 71D [RDF]              |          | *BSF Princess EL Cap W  |               |
|                     | +*BSF Hot Lotto 1401   |          | #*Barstow Cash          | MARB          |
| 1 1                 | Birth Date: 9-12-2016  | 8 (      | LOW + 19296938          | 1attoo: 966F  |

· Owned by Burks Cattle Co.

· HALTER BROKE. Birth weight: 72 lbs.

· A beautiful September show heifer prospect by HF Long Shot 71D back to a daughter of the ROV Show of the Year, Silveiras Style 9303, and the featured Champion Hill Georgina family.

- · She is a low birth weight, high maternal female that reads with tremendous genetic potential and has the ability to compete at every level. • View her photo and video on the "For Sale" page at www.burkscattle.com closer to sale day.

BURKS 553 GEORGINA 966F - She sells as Lot 4.

ECO LOMBARDI 1512 - Sire of Lots 5 and 6.