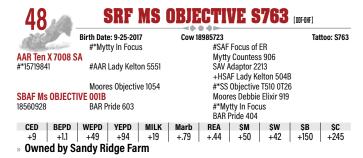

### SRF AU BLACKLASS S750 OF 501 Birth Date: 2-4-2017 Cow 18728005 Tattoo: S750 Connealy Wrangle Connealy Cowhoy Connealy Irish 0204 #\*16761484 Kelly of Conanga 577 #Black Crest of Conanga 5640 #\*Mytty In Focus Black Cresha of Conanga 3314 AU Aberdeen 215 #TC Aberdeen 759 **AU Blacklass 501** AU Ariana 814 ALI Blacklass 219 18064976 #\*SAV Iron Mountain 8066 ALI Blacklass 804 CFD RFPD WEPD | YEPD | MILK | Marb RFA SM ŜB SC +119 +1.0 +46 +90 +22 +.51 +.34 +61 +39 **Owned by Sandy Ridge Farm**

- » This proven high maternal daughter of Connealy Irish 0204 is produced from a granddaughter of the Pathfinder Sire, TC Aberdeen 759 who records WR 3@100 with YR 3@101.
- » Sells with a HEIFER calf at side (Lot 8A) born 1/7/20 sired by HOOVER COUNSELER N29.