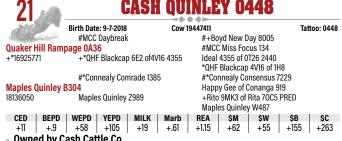

- Owned by Cash Cattle Co.
- » This paternal sister to Lot 20 blends the high growth traits of Rampage and offers an EPD profile that once again balanced double-digit CED with high growth and elite REA traits.
- » Her dam is a direct daughter of the long time Select Sires Al sire Connealy Comrade 1385.
- Bred AI to calve 11/16/20 to MILL BAR HICKOK 7242 (HC Semen) then PE after 2/22/20 to TRM ENHANCED 0608. Examined Safe Al.