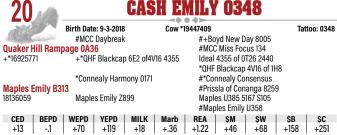

- » Owned by Cash Cattle Co.
- » An EPD profile offering double-digit CED with high growth and elite REA traits in this daughter of the long time ABS sire Rampage produced from a dam who is a granddaughter of the \$210,000 Connealy Consensus 7229.
- » Bred AI to calve 11/16/20 to MILL BAR HICKOK 7242 (HC Semen) then PE after 2/22/20 to TRM ENHANCED 0608.