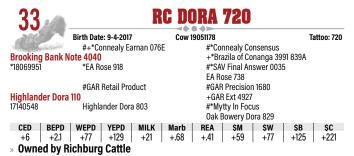

Basin Lucy 3829 balanced a record of BR 1@84 with WR 1@113, %IMF 4@113 and UREA 4@108.
- » Pasture Exposed after 2/22/20 to TRM ENHANCED 0608. Examined Safe.



- » Owned by Cash Cattle Co.
- » This influential donor has several daughters selling in this sale offers an impressive EPD profile from CED to growth with bred leading marbling traits and has a progeny record of BR 3@96 with WR 1@102. Plus, has %IMF 1@122 and UREA 1@108.
- » Her dam is a granddaughter of the foundation Basin Lucy 178E and a direct daughter of the high income multi-million dollar producing Basin Lucy 3829.
- » Pasture Exposed after 2/22/20 to TRM ENHANCED 0608. Examined Safe.



BOBO LUCY 5016 /// This daughter of GAR Prophet from the great Lucy cow family sells as Lot 32.



RC DORA 720 /// She sells as Lot 33.





SAV EXTENSION 6856 /// The sire of Lot 33A

| 33A                         | R                                                 | C DORA 911                                                                                                              |             |
|-----------------------------|---------------------------------------------------|-------------------------------------------------------------------------------------------------------------------------|-------------|
| SAV Extension 6             | Birth Date: 8-27-2019<br>+*Sinclair Emulation XXP | Cow 19673852  #*N Bar Emulation EXT  #N Bar Primrose Y3051                                                              | Tattoo: 911 |
| +*18579001                  | *SAV Blackcap May 4136                            | #SAV 818