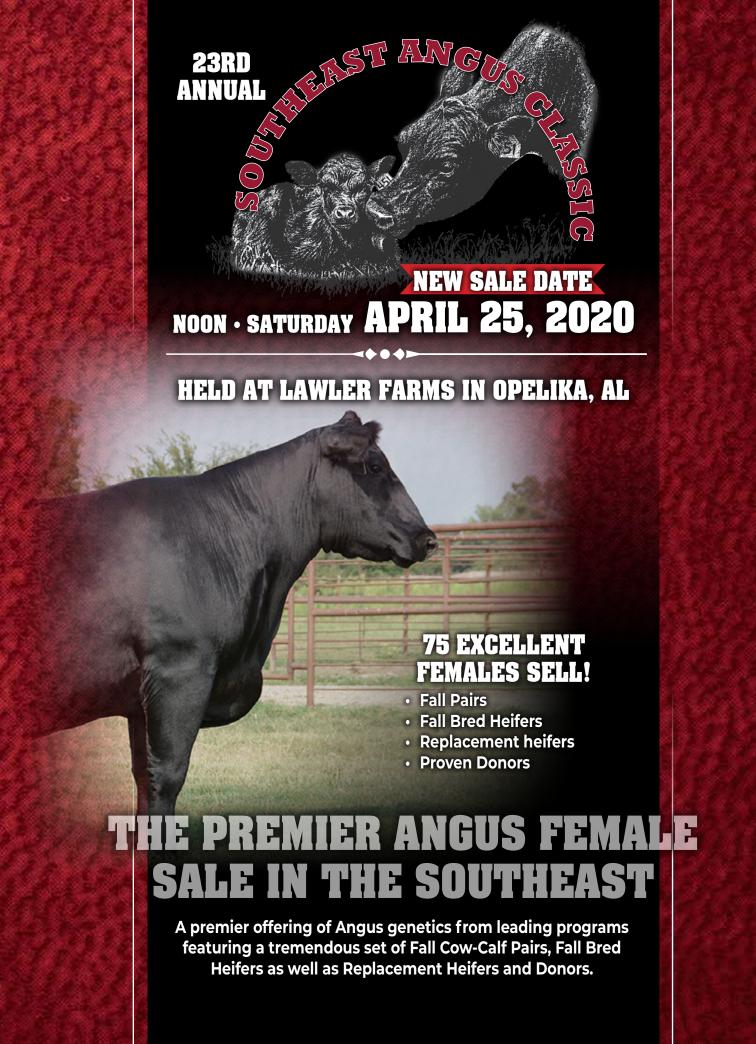

# NEW SALE DATE: April 25, 2020 · Noon

# Location: Lawler Farm, Opelika, AL

### **AUCTIONEER:**



Ron Cunningham 918-629-9382

### **SALE MANAGED BY:**





Sale Managed By

RANCE LONG, INC

918.510.3464 cell RLong@RanceLong.com www.RanceLona.com

### **TERMS AND CONDITIONS:**

All the cattle sell under the suggested terms and conditions of the American Angus Association.

### **HERD HEALTH:**

All cattle will be accompanied with proper health certificates for immediate shipment.

### **SALE DAY PHONES:**

| Rance Long      | 918-510-3464 |
|-----------------|--------------|
| Ron Cunningham  |              |
| Brent Truitt    |              |
| Tillman Dudley  |              |
| Mahlon Richburg |              |



### **SIGHT UNSEEN GUARANTEE:**

For buyers unable to attend the sal