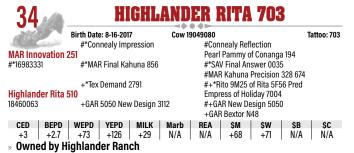

|             |
| CED   BEPD<br> +7           |                                                   | Marb         REA         \$M         \$W         \$B           I+.52         I+.45         +61         +73         +110 | \$C<br>+204 |

- » A three-year-old daughter of the proven high performance sire Bank Note in this female who posted BR-96 with WR-107 and YR-113 combined with UREA-104 and is backed by a dam stacking the Pathfinder superiority of Retail Product and In Focus in her pedigree.
- » The early Fall born heifer selling as Lot 33A is sired by the \$65,000 SAV Extension 6856 who is one of the top sons of the great SAV Blackcap May 4136 to sell through the SAV sale.
- » Bred to calve 9/7/20 to SAV 654 RAINMASTER 6849 then PE after 12/28/19 to AU RITO LEGACY F24.





- » Tremendous growth traits in this daughter of the Genex sire MAR Innovation 251 who ranks in the top 5% of the breed for WW EPD with a 10% ranking both yearling growth and \$W value. She is an attractive well-made two-year-old stacking three proven cow maker sires in her pedigree and is safe back in calf to produce a full sibling to her heifer calf selling as Lot 34A.
- » Lot 34A ranks among the breed's top 4% for both weaning and yearling growth stacking several generations of breed leading high maternal AI sires in her pedigree.
- » Bred AI to calve 9/24/20 to KCF BENNETT FORTRESS then PE after to CONNEALY THE TRUTH.



MAR INNOVATION 251 /// An impressive three-year-old daughter sells as Lot 34.



KCF BENNETT FORTRESS /// This long-time Select Sires Al sire has progeny and his s