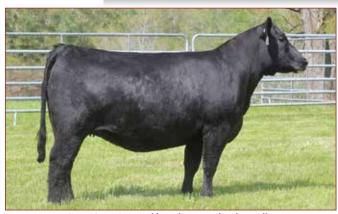

SAV ELBA 4436 /// The high-income producing Pathfinder maternal granddam of Lot 16.

UPCHURCH MISS WIX 258 /// This Bruin Torque daughter sells as Lot 17.

- Owned by Upchurch Angus
- » This low birth daughter of Torque posted BR-89 from a dam who combines the extremely popular Pathfinder traits of Coleman Charlo and Traveler 6806 with the high-income producing and strong maternal traits of the Miss Wix cow
- Bred AI to calve 9/12/20 to MUSGRAVE 316 EXCLUSIVE (HC Semen) then PE from 1/10/20 to 2/15/20 to ZWT INTERVENTION 7363.