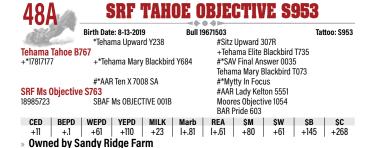

### SRF AU BLACKLASS S750 OF 501 Birth Date: 2-4-2017 Cow 18728005 Tattoo: S750 Connealy Wrangle Connealy Cowhoy Connealy Irish 0204 #\*16761484 Kelly of Conanga 577 #Black Crest of Conanga 5640 #\*Mytty In Focus Black Cresha of Conanga 3314 AU Aberdeen 215 #TC Aberdeen 759 **AU Blacklass 501** AU Ariana 814 ALI Blacklass 219 18064976 #\*SAV Iron Mountain 8066 ALI Blacklass 804 CFD RFPD WEPD | YEPD | MILK | Marb RFA SM ŜB SC +119 +1.0 +46 +90 +22 +.51 +.34 +61 +39 **Owned by Sandy Ridge Farm**

- » This proven high maternal daughter of Connealy Irish 0204 is produced from a granddaughter of the Pathfinder Sire, TC Aberdeen 759 who records WR 3@100 with YR 3@101.
- » Sells with a HEIFER calf at side (Lot 8A) born 1/7/20 sired by HOOVER COUNSELER N29.