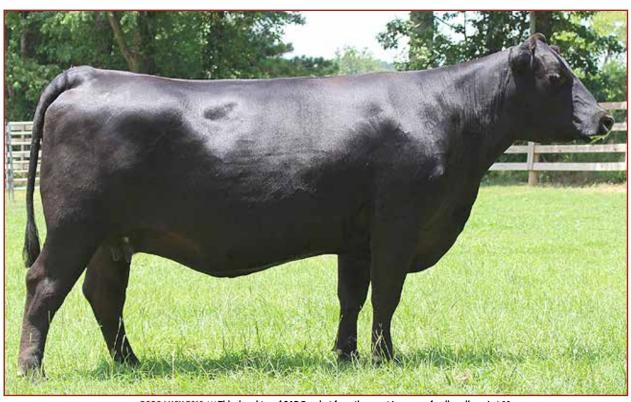

BOBO LUCY 5016 /// Daughters of this outstanding GAR Prophet daughter sell as Lots 1A, 1B and 1C.