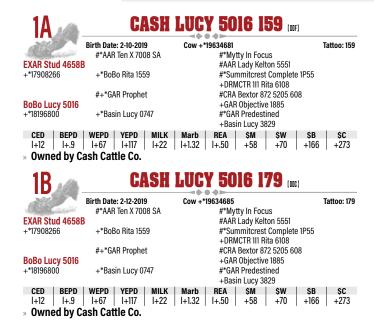

# **SOUTHEAST ANGUS CLASSIC - REPLACEMENT HEIFERS**

- » Two flush sisters sired by the proven breed leading marbling sire EXAR Stud and backed by an impressive daughter of GAR Prophet who served as a long time donor earning a progeny record of BR 3@96, WR 1@102, %IMF 1@122 and UREA 1@108. Plus, the donor dam of these heifers excels to the top of the breed among proven dams for MB EPD.
- These three outstanding females offer breed leading pedigree power as they are backed by the high-income producing Basin Lucy cow family.

BOBO LUCY 5016 /// Daughters of this outstanding GAR Prophet daughter sell as Lots 1A, 1B and 1C.