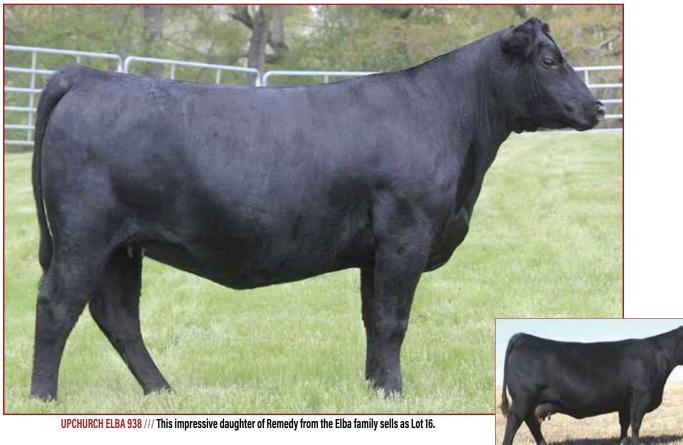

### **UPCHURCH ELBA 938** Birth Date: 8-25-2018 Tattoo: 938 #Connealy Thunder #Baldridge Kaboom K243 KCF CTS Remedy 1T01 #Parka of Conanga 241 #\*17331233 CTS 7V03 Bellemere Maid 9T02 #LT 598 Bando 9074 SVA Rita 7V03 of 1407 502 #+\*GAR Grid Maker #+SAV Bismarck 5682 MF Elba 5010 SAV Abigale 0451 +\*18358217 #+SAV Elba 4436 #SAV 8180 Traveler 004 SAV Elba 1094 Marb BEPD WEPD YEPD MILK REA \$M 1+7 1+.1 I+54 I+102 I+26 l+.35 I+.50 +59 +58 +137

- » Owned by Upchurch Angus
- » An opportunity to acquire a daughter of the proven high maternal Select Sires Al sire Remedy produced from a dam who is a full sister to the \$60,000 Buford Elba 9000 as her maternal granddam is the influential Pathfinder Dam who served as a long time donor in the Marshall & Fenner program, SAV Elba 4436.
- Bred AI to calve 9/14/20 to SAV TERRITORY 7225 then PE from 1/10/20 to 2/15/20 to ZWT INTERVENTION 7363.

SAV ELBA 4436 /// The high-income producing Pathfinder maternal granddam of Lot 16.

UPCHURCH MISS WIX 258 /// This Bruin Torque daughter sells as Lot 17.

- Owned by Upchurch Angus
- » This low birth daughter of Torque posted BR-89 from a dam who combines the extremely popular Pathfinder traits of Coleman Charlo and Traveler 6806 with the high-income producing and strong maternal traits of the Miss Wix cow
- Bred AI to calve 9/12/20 to MUSGRAVE 316 EXCLUSIVE (HC Semen) then PE from 1/10/20 to 2/15/20 to ZWT INTERVENTION 7363.