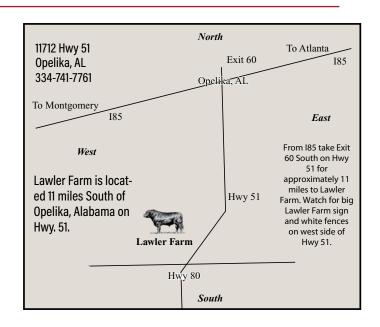

# NEW SALE DATE: April 25, 2020 · Noon

# Location: Lawler Farm, Opelika, AL

### **AUCTIONEER:**



Ron Cunningham 918-629-9382

### **SALE MANAGED BY:**





Sale Managed By

RANCE LONG, INC

918.510.3464 cell RLong@RanceLong.com www.RanceLona.com

### **TERMS AND CONDITIONS:**

All the cattle sell under the suggested terms and conditions of the American Angus Association.

### **HERD HEALTH:**

All cattle will be accompanied with proper health certificates for immediate shipment.

### **SALE DAY PHONES:**

| Rance Long      | 918-510-3464 |
|-----------------|--------------|
| Ron Cunningham  |              |
| Brent Truitt    |              |
| Tillman Dudley  |              |
| Mahlon Richburg |              |



### **SIGHT UNSEEN GUARANTEE:**

For buyers unable to attend the sale please contact the sale manager, auctioneer or any of the sale participants and we will be happy to assist you with selecting your female purchase.

### **SALE UPDATES:**

An update sheet will be provided if needed with any adjustments to the sale book information. All announcements from the sale block will take precedence over the printed maternal.

ANGUS MEDIA Visit the Angus Journal® Website, www.angus.org, and view this sale book online. References American Angus Association®, AHIR®, Angus Source®, CAB®, Pathfinder® EPDs current as of March 27, 2020. Updated EPDs can be viewed at www.angus.org. The American Angus Association does not generate nor endorse \$C numerical ranks (versus percentile rankings) until \$C nu