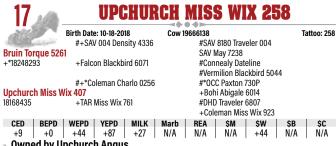

SAV ELBA 4436 /// The high-income producing Pathfinder maternal granddam of Lot 16.

UPCHURCH MISS WIX 258 /// This Bruin Torque daughter sells as Lot 17.

- Owned by Upchurch Angus
- » This low birth daughter of Torque posted BR-89 from a dam who combines the extremely popular Pathfinder traits of Coleman Charlo and Traveler 6806 with the high-income producing and strong maternal traits of the Miss Wix cow
- Bred AI to calve 9/12/20 to MUSGRAVE 316 EXCLUSIVE (HC Semen) then PE from 1/10/20 to 2/15/20 to ZWT INTERVENTION 7363.