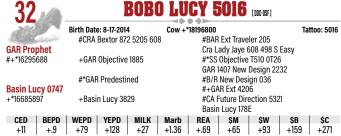

# **SOUTHEAST ANGUS CLASSIC - REPLACEMENT HEIFERS**

- » Two flush sisters sired by the proven breed leading marbling sire EXAR Stud and backed by an impressive daughter of GAR Prophet who served as a long time donor earning a progeny record of BR 3@96, WR 1@102, %IMF 1@122 and UREA 1@108. Plus, the donor dam of these heifers excels to the top of the breed among proven dams for MB EPD.
- These three outstanding females offer breed leading pedigree power as they are backed by the high-income producing Basin Lucy cow family.

BOBO LUCY 5016 /// Daughters of this outstanding GAR Prophet daughter sell as Lots 1A, 1B and 1C.