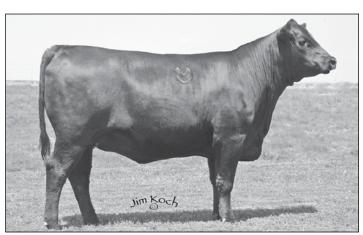

## PVF MILE HIGH LADY 9208

| Birt                                            | n Date: 9-20-2018                                                    | Cow 19                  | 224499                                                                                          | Tattoo: 9208 |  |  |  |
|-------------------------------------------------|----------------------------------------------------------------------|-------------------------|-------------------------------------------------------------------------------------------------|--------------|--|--|--|
| #*EX<br>Quaker Hill Mile Hig<br>+*18078212 +*Qu | AR Denver 2002B<br>I <b>h 4EX31</b><br>aker Hill Blackcap 0 <i>F</i> | +Exar R<br>#MCC D       | #*EXAR Upshot 0562B<br>+Exar Royal Lass 1067<br>#MCC Daybreak<br>+*QHF Blackcap 6E2 of4V16 4355 |              |  |  |  |
| PVF Forever Lady 90                             | N Final Answer 0035<br><b>114 B10</b><br>se Forever Lady F10         | (RDF) SAV Em<br>#+BC Lo | #Sitz Traveler 8180<br>SAV Emulous 8145<br>#+BC Lookout 7024<br>+Heathcote Forever Lady 181X    |              |  |  |  |
| CED                                             | BEPD                                                                 | WEPD                    | YEPD                                                                                            | MILK         |  |  |  |
| I+12                                            | I+.7                                                                 | I+68                    | I+114                                                                                           | I+27         |  |  |  |

Owned by Pleasant Valley Farm

Calving ease with added growth in this halter broke daughter of Quaker Hill Mile High. Her dam combines the high maternal traits of SAV Final Answer 0035 with a top daughter of BC Lookout from the Forever Lady cow family.

|        | 6   | Janet.       | A 97.5           |      |                                                                |
|--------|-----|--------------|------------------|------|----------------------------------------------------------------|
|        |     |              |                  |      | MARB<br>+1.03<br>RE<br>+.74<br>\$W<br>+84.30<br>\$B<br>+159.94 |
| No. 24 |     | Mark Succ    | Rose of State of |      | +84.30                                                         |
|        | Qua | ker Hill Mil | le High 4E       | X31  | +159.94                                                        |
|        | CED | BEPD         | WEPD             | YEPD | MILK                                                           |
|        | +9  | +1.8         | +81              | +137 | +31                                                            |