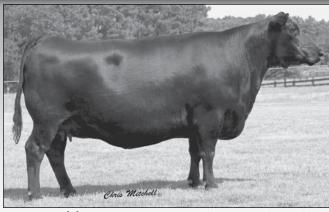

#### DWS Everelda Ent 734 Cow 18973978 Birth Date: 3-3-2017 Tattoo: 734 +OCC Focus 813F #\*OCC Paxton 730P OCC Blackbird 736K #Sitz Traveler 8180 SAV Abigale 6062 N/A Coleman Charlo 0256 #+\*16879074 +Bohi Abigale 6014 N/A #+BT Right Time 24J #N Bar Primrose Y3051 #+\*Sinclair Grass Master +34.74 Black Grove Everelda Ent1502 #GDAR Rainmaker 340 +BT Everelda Entense 814L +\*18344884 Sitz Everelda Entense 1905 N/A CED BEPD YEPD

Owned by Salem Cross Farm

+9

+.2

A direct daughter of the high performance and proven maternal sire, Coleman Charlo 0256. Her dam by Grass Master is backed by the high income producing Everelda Intense cow family

+36

+66

Sells with a HEIFER calf at side (Lot 29A) born 3/7/19, sired by Quaker Hill Rampage OA36.

| 30                         |       | ALLY QUI<br>h Date: 1-16-2017                |                       | 763721                                                                       | Tattoo: 711                     |
|----------------------------|-------|----------------------------------------------|-----------------------|------------------------------------------------------------------------------|---------------------------------|
| Bobcat Black<br>*17568869  | Diamo | onnealy Black Granite<br>ond<br>at Erica 870 | #Eura El<br>#Baldrid  | ealy Consensus 7229<br>ga of Conanga 9109<br>ge Nebraska 901<br>n Erica 0418 | MARB<br>+.45<br>RE<br>+.46      |
| Rally Queen 0<br>+16885207 | 192   | esslers Frontman ROO<br>Queen 116K           | 11 Kesslers<br>#+*PVF | aly Front Page 0228<br>Bell 0024<br>New Horizon 001<br>S Queen 0430          | \$W<br>+51.65<br>\$B<br>+111.38 |
| CED                        |       | BEPD                                         | WEPD                  | YEPD                                                                         | MILK                            |
| +11                        |       | 5                                            | +48                   | +80                                                                          | +26                             |