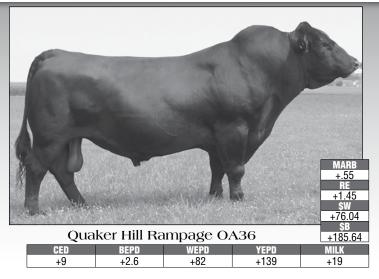

#### AT EASE MADAME PRIDE N171 Birth Date: 9-21-2018 Cow \*19380030 Tattoo: N171

#MCC Daybreak MARB +\*Quaker Hill Rampage 0A36 [RDF] \*QHF Blackcap 6E2 of4V16 4355 Connealy Legendary 644L [RDF] #Morgans Direction 111 9901 [RDF] \*Jazzed of Conanga 4660 +\*18534952 Jaze of Conanga 234 #\*Connealy Consensus 7229 #\*Connealy Black Granite +59.58 #Eura Elga of Conanga 9109 #+\*SAV 707 Rito 9969 [RDF] Heathcote Madame Pride 827B +\*Heathcote Madame Pride 827E +\*18655539 +SAV Madame Pride 8827 +146.54 1 + 12I+58 I+96

Owned by At Ease Acres Double digit calving ease in this well-made daughter of the popular AI sire, Connealy Legendary. Her dam blends the high maternal and proven cow making genetics of Connealy Black Granite with the high income producing SAV

Madame Pride cow family.

+16