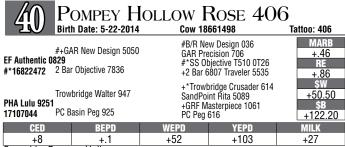

Sells with a HEIFER calf at side, (Lot 39A) born 3/28/19, sired by KRA Upward D613.

Owned by Pompey Hollow

A low birth daughter of the Pathfinder sire, EF Authentic. Her dam is backed by the famous TC Peg cow family.

Will sell with a calf at side, (Lot 40A) Sired by Basin Excitement.