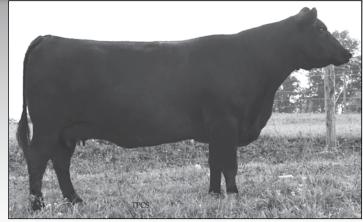

# CVF GEORGINA AURORA 918 Birth Date: 2-23-2018 Cow 19079775 Tatt

|                              | Dire   | . Duto. L Lo Lo 10                                                  |          | 0011 10            | 0.00                                                                    | 141100. 010                     |
|------------------------------|--------|---------------------------------------------------------------------|----------|--------------------|-------------------------------------------------------------------------|---------------------------------|
| Quaker Hill Ra<br>+*16925771 | ampao  | C Daybreak<br>I <b>e 0A36</b> [RDF]<br>HF Blackcap 6E2 of4\         | /16 4355 | #MCĆ N<br>Ideal 43 | New Day 8005<br>liss Focus 134<br>55 of 0T26 2440<br>ackcap 4V16 of 1H8 | +.40<br>RE<br>+1.00             |
| Cayuga View (<br>18548793    | Georgi | 3 Tour Of Duty 177 [R<br>i <b>na Kat 616</b><br>ga View Georgina Te | •        | +*BA La<br>#Connea | ner War Party 2417<br>Idy 6807 305<br>Aly Lead On<br>Georgina Ginger    | \$W<br>+65.49<br>\$B<br>+160.00 |
| CED                          |        | BEPD                                                                | WEI      | PD                 | YEPD                                                                    | MILK                            |
| +4                           |        | +2.1                                                                | +7       | 0                  | +129                                                                    | +32                             |
| Owned by (                   | Javino | 12 View Farme                                                       |          |                    |                                                                         |                                 |

Owned by Cayuga View Farms A direct daughter of the proven ABS extreme growth and end product sire, Quaker Hill Rampage 0A36, in this female who excels for WW, YW and carcass traits. She stacks three generations of proven breed leaders for registrations in her pedigree

Bred Al 3/7/19 to Hoover Dam.