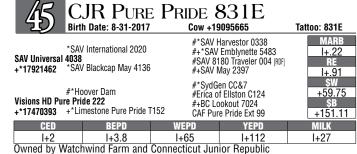

| +*18 | 3076686 | +*Limestone Pur | e Pride T152 | <u>-</u> | CAF Pure Pride |      |    |  |
|------|---------|-----------------|--------------|----------|----------------|------|----|--|
|      | CED     | BEPD            | WE           | PD       | YEPD           | MI   | LK |  |
| S    | +6      | +.7             | +6           | 38       | +119           | +3   | 31 |  |
| D    | +11     | +1.7            | +6           | 34       | +104           | +3   | 34 |  |
|      | MARB    | R               | E            |          | \$W            | \$B  |    |  |
| S    | + 76    | + 1             | 25           | +        | 88 01          | +150 | 79 |  |

PURE PRIDE EMBRYOS

#+\*Basin Payweight 006S

21AR 0 Lass 7017

#\*EXAR Denver 2002B

Owned by At Ease Acres

Basin Payweight 1682

Visions Denver Pride 421

+\*17038724

Visions Denver Pride 421 *- The dam of Lot 7*.

A great opportunity to select a set of embryos by the ABS Global sire, Basin Payweight 1682 from a dam who is one of the top daughters of the all-around performance sire, EXAR Denver 2002B. The dam of these embryos, who has been a long-time donor in the At Ease program, is a direct daughter of one of the breed's great Lookout dams, Pure Pride T152.

#Vermilion Payweight J847 +Basin Lucy 3829 #HARB Pendleton 765 JH 21AR O Lass F24A

#\*EXAR Upshot 0562B

+Exar Royal Lass 1067

Limestone Pure Pride T152 - The prominent maternal grandam of Lot 7.