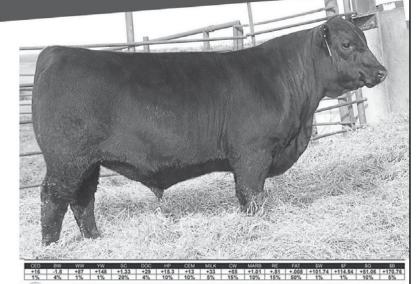

| AAA EPDs a | as of 3, | /14/19 |     | Pi  | roducti | on  |     |     |     |     |     |      | Materna | al  |     |        |     | Carcass |     |     | C      | U        |       | \$Va  | lue   |        |
|------------|----------|--------|-----|-----|---------|-----|-----|-----|-----|-----|-----|------|---------|-----|-----|--------|-----|---------|-----|-----|--------|----------|-------|-------|-------|--------|
|            | CED      | BW     | ww  | YW  | RADG    | DMI | ΥH  | SC  | DOC | HP  | ŒM  | Milk | Hd/Dt   | MW  | MH  | \$EN   | CW  | Marb    | RE  | Fat | Grp/Po | g Grp/Pg | \$W   | \$F   | \$G   | \$B    |
| EPD        | 15       | -1.6   | 56  | 117 | .35     | .07 | .4  | .70 | 18  | 9.1 | 14  | 32   | 0       | 28  | .3  | -23.99 | 29  | .79     | .69 | 005 | 0      | 39       | 59.73 | 96.76 | 48.70 | 132.84 |
| Acc        | .64      | .88    | .84 | .71 | .34     | .34 | .71 | .64 | .56 | .26 | .33 | .35  | 0       | .35 | .40 |        | .52 | .46     | .47 | .46 | 0      | 126      |       |       |       |        |
| % Rank     | 3        | 10     |     | 15  | 2       |     |     |     |     |     | 5   | 10   |         |     |     |        |     | 20      | 20  | 25  |        |          | 25    | 10    | 10    |        |