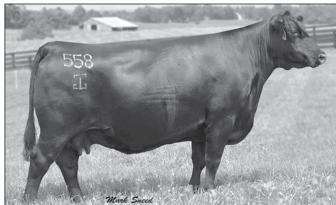

# Mark Suced

GAR Bextor 558 - This \$70,000 valued full sister to GAR Prophet is the maternal grandam of Lot 12.

SAV Madame Pride 8827 - The foundation dam of Lot 13.

Schiefelbein Effective 61 - This extreme calving ease sire in the Genex lineup is the sire of Lots 14 and 15.

## At Ease Rita N177 Birth Date: 10-6-2018

Tattoo: N177 MARE #\*Hoover Dam +baldridge Xpand x743 **Baldridge Colonel C251** Baldridge Queen S87 +.86 #\*Styles Upgrade J59 \*Baldridge Isabel Y69 +\*18493773 +Baldridge Isabel T935 +1.00 \*\*Mytty In Focus [RDF #\*AAR Ten X 7008 SA +69.75 #AAR Lady Kelton 5551 #CRA Bextor 872 5205 608 Trowbridge MC Rita 550 +\*18179783 +\*GAR Bextor 558 +GAR Objective 1885 +162.43 YEPD ин к +.8 +72 +124 +25

Owned by At Ease Acres

Low birth with added growth and performance in the daughter of the record

selling Baldridge Colonel C251.
Her dam by Ten X is a direct daughter of the \$70,000 valued full sister to GAR Profit, GAR Bextor 558. She ranks in the top 4% of the breed for WW and REA traits with a 5% ranking for yearling growth and \$W value.