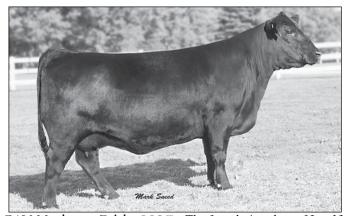

|        | 6   | Janet.       | A 97.5           |      |                                                                |
|--------|-----|--------------|------------------|------|----------------------------------------------------------------|
|        |     |              |                  |      | MARB<br>+1.03<br>RE<br>+.74<br>\$W<br>+84.30<br>\$B<br>+159.94 |
| No. 24 |     | Mark Succ    | Rose of State of |      | +84.30                                                         |
|        | Qua | ker Hill Mil | le High 4E       | X31  | +159.94                                                        |
|        | CED | BEPD         | WEPD             | YEPD | MILK                                                           |
|        | +9  | +1.8         | +81              | +137 | +31                                                            |

Kelley Sara Bell 4B 16F Cow 19367690 Birth Date: 5-6-2018 Tattoo: 16F MARB #+SAV Bismarck 5682 [RDF] #\*SAV Brilliance 8077 SAV Blackcap May 5270 #+\*PVF New Horizon 001 I+.15 PVF Insight 0129 +\*PVF Missie 790 +\*16805884 PVF Miss Raptor 024 #\*N Bar Prime Time D806 #+\*Sinclair Net Present Value +Ideal 4465 of 6807 4286 ±41 87 Kelleys Sara Bell 739 4B #\*N Bar Emulation EXT +Kelleys Sara Bell 739 17851616 +Bells Sara Gal 097 +119.20 BEPD MILK +49 +88 +24

Owned by Kelley Stock Farm LLC

A halter broke, well designed, eye appealing daughter of the extremely popular Genex sire, PVF Insight 0129.

Her dam is from the high maternal Sara Gal cow family and combines the high maternal traits of Net Present Value and EXT in her pedigree.