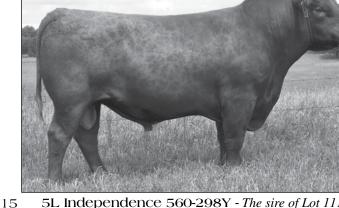

in this female who excels to the extreme top 1% of the breed for both WW and YW EPDs plus offers a solid balance of carcass traits.

C-T Red Rock 5033 - The sire of Lot 103.

## MBC FEDORA 812

**BROWN JYJ REDEMPTION Y1334** C-T RED ROCK 5033 C-T VERDI 1030 3471552

Birth Date: 01-18-2018

BECKTON NEBULA P P707 JYJ MS JOLENE W16 RED CROWFOOT OLE'S OSCAR CTDB VERDI 904

COW 3979510

BECKTON NEBULA P P707

HXC CONQUEST 4405P MBC EMMA 526 1747881 MBC GOLDIE LOCKS 320

**BECKTON JULIAN GG B571** HXC ELLIE MAY MA638 LJC MISSION STATEMENT P27 ERWINDALE ROSILLA 608

WEPD 103 Owned by Montross Beef Cattle Extreme calving ease in this Red Rock 0.07 0.47

daughter who does not sacrifice growth, performance, or carcass values A royally bred pedigree in this top-end replacement female.

**RED ANGUS** LOTS 101-113