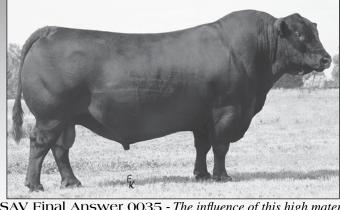

#### NEW PENN PEGGY SUE 48 Birth Date: 5-27-2018 Cow 19391927 Tattoo: 48 Sandy Bar Advantage 43M HF Kodiak 5R Wilbar Ruby 955N I+.31 New Penn Hercules Kodiak5225 +\*Duff New Edition 6108 18192744 +\*Just Enuff Erica 219 \*JEA LF Erica 721 #\*Kesslers Frontman R001 \*Boyd Signature 1014 +44.97 Boyd Erica Dianna 9054 Boyd Peg 4037 SAV Final Answer 0035 [RDF 17828225 +Dameron Peg 9404 +TC Peg 2009 +83.46 CED BEPD YEPD MILK 1+6 I+1.4 I+43 I+76 1+25 Owned by New Penn Farm

A top yearling replacement combining the proven traits of Kodiak with a dam sired by the \$170,000, Boyd Signature 1014.

Sells open and ready to breed.

Marda Blacksmith 683 - His service sells.

HF Kodiak 5R - The influence of this proven Canadian sire sells.