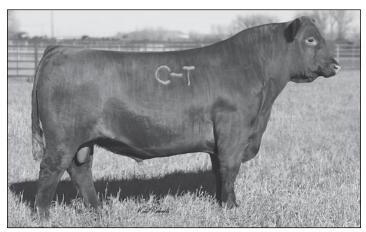

in this female who excels to the extreme top 1% of the breed for both WW and YW EPDs plus offers a solid balance of carcass traits.

C-T Red Rock 5033 - The sire of Lot 103.

## MBC FEDORA 812

**BROWN JYJ REDEMPTION Y1334** C-T RED ROCK 5033 C-T VERDI 1030 3471552

Birth Date: 01-18-2018

BECKTON NEBULA P P707 JYJ MS JOLENE W16 RED CROWFOOT OLE'S OSCAR CTDB VERDI 904

COW 3979510

BECKTON NEBULA P P707

HXC CONQUEST 4405P MBC EMMA 526 1747881 MBC GOLDIE LOCKS 320

**BECKTON JULIAN GG B571** HXC ELLIE MAY MA638 LJC MISSION STATEMENT P27 ERWINDALE ROSILLA 608

WEPD 103 Owned by Montross Beef Cattle Extreme calving ease in this Red Rock 0.07 0.47

daughter who does not sacrifice growth, performance, or carcass values A royally bred pedigree in this top-end replacement female.

**RED ANGUS** LOTS 101-113