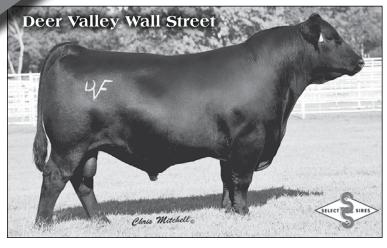

# DEER VALLEY WALL STREET (AMF-CAF-D2F-DDF-M1F-NHF-OHF-OSF-RDF) Birth Date: 1-23-2017 Bull +\*18827829 Tattoo: 71128

MARB

+1.04

+84.57

+187.91

#+\*Basin Payweight 006S

Basin Payweight 1682
+\*17038724 21AR 0 Lass 7017 21AR 0 Lass F24A

#\*Plattemere Weigh Up K360 [RDF]

Deer Valley Rita 36113
+\*17785214 +Deer Valley Rita 9457 #GAR New Design 5050
+GAR Ext 614

2 Show Fan Holders

 CED
 BEPD
 WEPD
 YEPD
 MILK

 +6
 +1.3
 +83
 +153
 +29

A 10 Units of Semen Deer Valley Wall Street