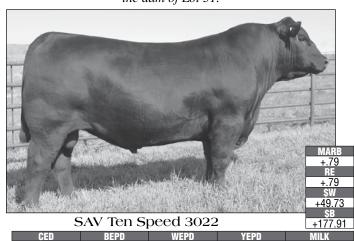

| AAA EPDs a | as of 3, | /14/19 |     | Pi  | roducti | on  |     |     |     |     |     |      | Materna | al  |     |        |     | Carcass |     |     | C      | U        |       | \$Va  | lue   |        |
|------------|----------|--------|-----|-----|---------|-----|-----|-----|-----|-----|-----|------|---------|-----|-----|--------|-----|---------|-----|-----|--------|----------|-------|-------|-------|--------|
|            | CED      | BW     | ww  | YW  | RADG    | DMI | ΥH  | SC  | DOC | HP  | ŒM  | Milk | Hd/Dt   | MW  | MH  | \$EN   | CW  | Marb    | RE  | Fat | Grp/Po | g Grp/Pg | \$W   | \$F   | \$G   | \$B    |
| EPD        | 15       | -1.6   | 56  | 117 | .35     | .07 | .4  | .70 | 18  | 9.1 | 14  | 32   | 0       | 28  | .3  | -23.99 | 29  | .79     | .69 | 005 | 0      | 39       | 59.73 | 96.76 | 48.70 | 132.84 |
| Acc        | .64      | .88    | .84 | .71 | .34     | .34 | .71 | .64 | .56 | .26 | .33 | .35  | 0       | .35 | .40 |        | .52 | .46     | .47 | .46 | 0      | 126      |       |       |       |        |
| % Rank     | 3        | 10     |     | 15  | 2       |     |     |     |     |     | 5   | 10   |         |     |     |        |     | 20      | 20  | 25  |        |          | 25    | 10    | 10    |        |