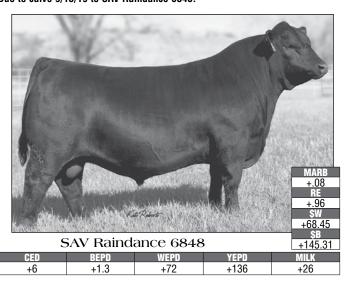

Due to calve 8/27/19 to Baldridge Bronc.

A blending of the proven growth values of SAV Universal with the high maternal traits of the Pure Pride cow family in this young female, whose dam records

Due to calve 9/13/19 to SAV Raindance 6848.