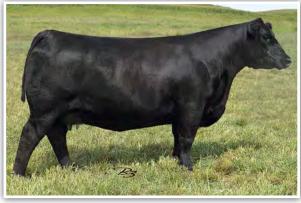

CROUCH LADY ACCLAIM 975 - She sells as Lot 1.

| ſT                                       | DUILU         | LADY A          |           | M 075          |             | \$W        |
|------------------------------------------|---------------|-----------------|-----------|----------------|-------------|------------|
|                                          |               |                 |           |                |             | +99        |
| Bi                                       | rth Date: 1-2 | 22-2019         | Cow +*194 | 70429          | Tattoo: 975 |            |
|                                          | *Jindra       | 3rd Dimensior   | ו #*J     | indra Double \ | /ision      | \$M        |
| Jindra Acclaiı                           | n (RDF)       |                 | Jind      | Iras Sapphire  | J 417       | +67        |
| *17972810                                | +Jindra       | Blackbird Lass  |           |                |             | 40%        |
|                                          |               |                 |           | Iras Enchantre |             | \$B        |
| ANGUS GS<br>Prevend by Neegen Geneticity | #*1/0000      |                 |           | - Unward 207   | +225        |            |
| DATISAL                                  |               | als B&B Identit |           | z Upward 307   | К           | 1%         |
| BAF Lady Ide                             |               |                 |           | B Erica 605    |             | <u>\$C</u> |
| +*18275398                               | +*RB La       | dy Standard 3   | 05-02 #*L | CC New Stand   | lard        | +359       |
|                                          |               |                 | +*E       | A Lady 6807 3  | 305         | 1%         |
| BEPD                                     | WEPD          | YEPD            | Milk      | CW             | Marb        | RE         |
| +4.0                                     | +101          | +183            | +33       | +96            | +.59        | +1.09      |
| 95%                                      | 1%            | 1%              | 5%        | 1%             | 45%         | 3%         |

**SELLING ONE-HALF INTEREST.** 

This special sale attraction is an elite heifer calf that reads with off-the-chart numbers and is a direct daughter of Jindra Acclaim back to BAF Lady Identity 02-357, who was the featured Lot 1 female and top-selling female in the Crouch Angus Valley Fall Production Sale at \$72,000 going to RCA Cattle in Nebraska City, Nebraska.