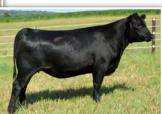

CROUCH LADY INNOVATION 8157 - The \$42,000 valued maternal sister to Lot 1.

| <b>CROUCH LADY LEGEND 910 -</b> She sells as Lot 1A. |              |                  |                                      |                 |             |       |  |  |
|------------------------------------------------------|--------------|------------------|--------------------------------------|-----------------|-------------|-------|--|--|
| <b>1</b> CROUCH LADY LEGEND 910                      |              |                  |                                      |                 |             |       |  |  |
| IA Bi                                                | rth Date: 12 | -19-2018         | Cow +*1940                           | 66140           | Tattoo: 910 |       |  |  |
|                                                      | *VAR Di      | scovery 2240     | [RDF] #*A                            | AR Ten X 700    | 8 SA        | \$M   |  |  |
| VAR Legend 5                                         | 6019 [RDF]   |                  | +*D                                  | eer Valley Rita | 0308        | +75   |  |  |
| +*18066037                                           | +*PF CC8     | &7 Henrietta Pri | 7 Henrietta Pride 1044 #*SydGen CC&7 |                 |             |       |  |  |
|                                                      |              |                  |                                      | z Henrietta Pri | de 643T     | \$B   |  |  |
| <b>ANGUS</b> GS                                      |              |                  |                                      |                 |             | +203  |  |  |
|                                                      |              | als B&B Identi   |                                      | z Upward 307    | К           | 1%    |  |  |
| BAF Lady Ide                                         |              |                  |                                      | B Erica 605     |             | \$C   |  |  |
| +*18275398                                           | +*RB La      | dy Standard 3    |                                      | CC New Stand    |             | +338  |  |  |
|                                                      |              |                  | +*B/                                 | A Lady 6807 3   | 305         | 1%    |  |  |
| BEPD                                                 | WEPD         | YEPD             | Milk                                 | CW              | Marb        | RE    |  |  |
| +.2                                                  | +81          | +152             | +31                                  | +79             | +.65        | +1.08 |  |  |
| 25%                                                  | 1%           | 1%               | 10%                                  | 1%              | 40%         | 3%    |  |  |

Without question one of the top heifer calves of this entire offering is this double-digit calving-ease direct, low birth weight, high-spread female that reads with an exceptional EPD profile and stems from BAF Lady Identity 02-357, the \$72,000 top-selling Lot 1 female of the 2018 fall sale going to RCA Cattle of Nebraska City, Nebraska and who has a progeny production record of BR 1@98, WR 1@113, YR 1@110.