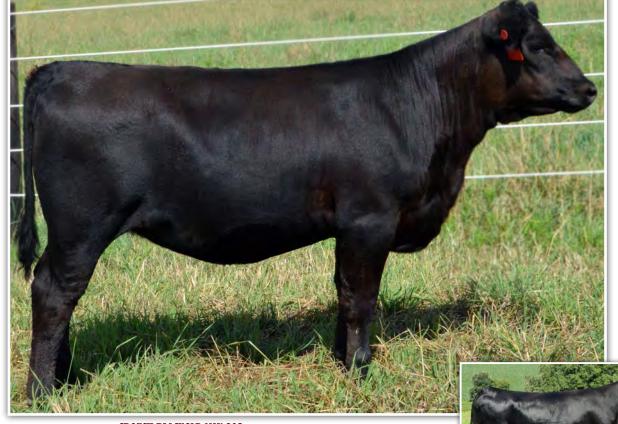

CROUCH LADY ACCLAIM 975 - She sells as Lot 1.

| ſT                                       | DUILU         | LADY A          |           | M 075          |             | \$W        |
|------------------------------------------|---------------|-----------------|-----------|----------------|-------------|------------|
|                                          |               |                 |           |                |             | +99        |
| Bi                                       | rth Date: 1-2 | 22-2019         | Cow +*194 | 70429          | Tattoo: 975 |            |
|                                          | *Jindra       | 3rd Dimensior   | ו #*J     | indra Double \ | /ision      | \$M        |
| Jindra Acclaiı                           | n (RDF)       |                 | Jind      | Iras Sapphire  | J 417       | +67        |
| *17972810                                | +Jindra       | Blackbird Lass  |           |                |             | 40%        |
|                                          |               |                 |           | Iras Enchantre |             | \$B        |
| ANGUS GS<br>Prevend by Neegen Geneticity | #*1/0000      |                 |           | - Unward 207   | +225        |            |
| DATISAL                                  |               | als B&B Identit |           | z Upward 307   | К           | 1%         |
| BAF Lady Ide                             |               |                 |           | B Erica 605    |             | <u>\$C</u> |
| +*18275398                               | +*RB La       | dy Standard 3   | 05-02 #*L | CC New Stand   | lard        | +359       |
|                                          |               |                 | +*E       | A Lady 6807 3  | 305         | 1%         |
| BEPD                                     | WEPD          | YEPD            | Milk      | CW             | Marb        | RE         |
| +4.0                                     | +101          | +183            | +33       | +96            | +.59        | +1.09      |
| 95%                                      | 1%            | 1%              | 5%        | 1%             | 45%         | 3%         |

**SELLING ONE-HALF INTEREST.** 

This special sale attraction is an elite heifer calf that reads with off-the-chart numbers and is a direct daughter of Jindra Acclaim back to BAF Lady Identity 02-357, who was the featured Lot 1 female and top-selling female in the Crouch Angus Valley Fall Production Sale at \$72,000 going to RCA Cattle in Nebraska City, Nebraska.