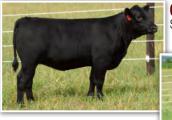

**CROUCH LADY COWBOY UP 780** - The \$20,000 maternal sister to Lot 1.

BAF LADY IDENTITY 02-357 - The \$72,000 dam of Lot 1.

Dam has a progeny production record of BR 1@98, WR 1@113, YR 1@110. Crouch Lady Innovation 8157, a maternal sister, was the top-selling \$21,000 half-interest heifer calf of the 2018 fall female sale going to Linz Heritage Angus of Crown Point, Indiana and another maternal sister was the \$20,000 featured Crouch Lady Cowboy Up 780 going to Riley Brothers Angus of Darlington, Wisconsin and Russell Angus Farm, Mound City, Missouri. Maternal brothers to this featured female include Crouch Absolute 7113, the \$10,000 third top-selling bull of the 2018 Crouch Bull Sale going to Brumfield Farms of Michigan; another maternal brother, Crouch Patriot 726, was the \$7,000 feature through the same event going to Marshall & Fenner Farms of Missouri.