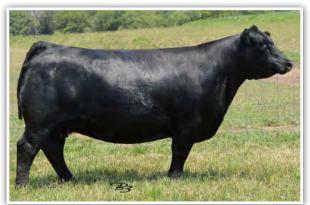

CROUCH LADY ACCLAIM 975 - She sells as Lot 1.

| ſT                                       | DUILU         | LADY A          |           | M 075          |             | \$W        |
|------------------------------------------|---------------|-----------------|-----------|----------------|-------------|------------|
|                                          |               |                 |           |                |             | +99        |
| Bi                                       | rth Date: 1-2 | 22-2019         | Cow +*194 | 70429          | Tattoo: 975 |            |
|                                          | *Jindra       | 3rd Dimensior   | ו #*J     | indra Double \ | /ision      | \$M        |
| Jindra Acclaiı                           | n (RDF)       |                 | Jind      | Iras Sapphire  | J 417       | +67        |
| *17972810                                | +Jindra       | Blackbird Lass  |           |                |             | 40%        |
|                                          |               |                 |           | Iras Enchantre |             | \$B        |
| ANGUS GS<br>Prevend by Neegen Geneticity | #*1/0000      |                 |           | - Unward 207   | +225        |            |
| DATISAL                                  |               | als B&B Identit |           | z Upward 307   | К           | 1%         |
| BAF Lady Ide                             |               |                 |           | B Erica 605    |             | <u>\$C</u> |
| +*18275398                               | +*RB La       | dy Standard 3   | 05-02 #*L | CC New Stand   | lard        | +359       |
|                                          |               |                 | +*E       | A Lady 6807 3  | 305         | 1%         |
| BEPD                                     | WEPD          | YEPD            | Milk      | CW             | Marb        | RE         |
| +4.0                                     | +101          | +183            | +33       | +96            | +.59        | +1.09      |
| 95%                                      | 1%            | 1%              | 5%        | 1%             | 45%         | 3%         |

**SELLING ONE-HALF INTEREST.** 

This special sale attraction is an elite heifer calf that reads with off-the-chart numbers and is a direct daughter of Jindra Acclaim back to BAF Lady Identity 02-357, who was the featured Lot 1 female and top-selling female in the Crouch Angus Valley Fall Production Sale at \$72,000 going to RCA Cattle in Nebraska City, Nebraska.