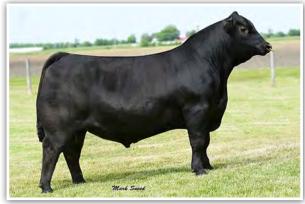

# THE VALUABLE INFLUENCE OF A LADY FEMALE

| - RI                 | B LADY      | ABSO           | LUTE O          | 2-4514                | [ [ 0SF ]      | \$W<br>+81 |
|----------------------|-------------|----------------|-----------------|-----------------------|----------------|------------|
|                      |             |                |                 |                       | Tattoo: 4514   | 2%         |
|                      | #*SAV F     | inal Answer 00 | 035 [RDF] #Sitz | z Traveler 818        | 0              | \$M        |
| <b>KCF Bennett A</b> | bsolute     |                | SAV             | Emulous 814           | 5              | +39        |
| #*16430795           | Thomas      | Miss Lucy 515  | 52 #+W          | ulffs Ext 6100        | 6              | 95%<br>\$B |
| HDSOK                |             |                | Tho             | Thomas Miss Lucy 3050 |                |            |
|                      | #*LCC N     | lew Standard   | #Boi            | n View New D          | esign 1407 [RD | F] 4%      |
| <b>RB Lady Stand</b> | lard 305-02 |                | LCC             | Sunset K311           | 8              | \$C        |
| +*16728855           | +*BA La     | dy 6807 305    | #Ver            | milion Datelin        | ne 7078        | +249       |
|                      |             |                | +GD             | Lady Hi Flyer         | 302            | 15%        |
| BEPD                 | WEPD        | YEPD           | Milk            | CW                    | Marb           | RE         |
| +0                   | +73         | +129           | +29             | +64                   | +.34           | +.93       |
| 20%                  | 2%          | 2%             | 20%             | 1%                    | 70%            | 2%         |

SELLING FULL INTEREST AND FULL POSSESSION.

This red carpet female by KCF Bennett Absolute stems back to the featured RB Lady Standard 305-02 who has a progeny production record of BR 4@95, WR 3@112, YR 2@105, %IMF 30@102, UREA 30@101 with 15 daughters in production with an average nursing ratio of 108.

- This elite donor female in the Crouch Angus Valley program was selected as the top-selling female of the 2015 Riley Brothers Annual Production Sale and has been a foundation donor in the Crouch Angus Valley program for the past four years. She is a beautiful four-year-old female that is in the prime of her genetic production.
- Crouch Lady Tombstone 710, a daughter, is the \$17,500 selection of Wilks Ranch through the 2017 National Finals Angus Sale and another daughter was the \$14,000 selection of Ingram Angus through the 2018 fall production sale, Crouch Lady Cowboy Up 803.
- Her dam, RB Lady Standard 305-02, is the featured one-half interest, top-selling female of a past Pasture View Annual Production Sale for \$120,000 valuation going to Farmington Angus and ZWT Ranch of Tennessee.

This female is a full sister to the \$160,000 top-selling bull of the 2015 National Finals Angus Sale going to Alta Genetics and Split Diamond Ranch of Montana, RB Confirmed 02-4524.

SELLS OPEN AND READY TO FLUSH.