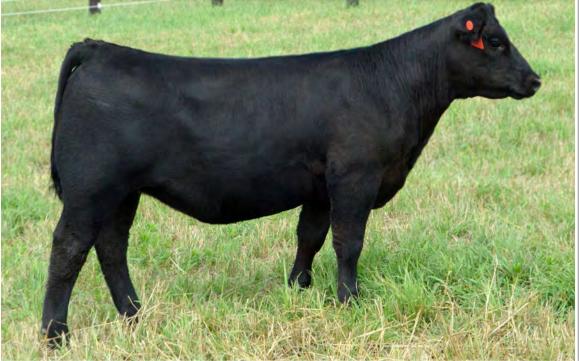

CROUCH LADY ACCLAIM 975 - She sells as Lot 1.

| ſT                                       | DUILU         | LADY A          |           | M 075          |             | \$W        |
|------------------------------------------|---------------|-----------------|-----------|----------------|-------------|------------|
|                                          |               |                 |           |                |             | +99        |
| Bi                                       | rth Date: 1-2 | 22-2019         | Cow +*194 | 70429          | Tattoo: 975 |            |
|                                          | *Jindra       | 3rd Dimensior   | ו #*J     | indra Double \ | /ision      | \$M        |
| Jindra Acclaiı                           | n (RDF)       |                 | Jind      | Iras Sapphire  | J 417       | +67        |
| *17972810                                | +Jindra       | Blackbird Lass  |           |                |             | 40%        |
|                                          |               |                 |           | Iras Enchantre |             | \$B        |
| ANGUS GS<br>Prevend by Neegen Geneticity | #*1/0000      |                 |           | - Unward 207   | +225        |            |
| DATISAL                                  |               | als B&B Identit |           | z Upward 307   | К           | 1%         |
| BAF Lady Ide                             |               |                 |           | B Erica 605    |             | <u>\$C</u> |
| +*18275398                               | +*RB La       | dy Standard 3   | 05-02 #*L | CC New Stand   | lard        | +359       |
|                                          |               |                 | +*E       | A Lady 6807 3  | 305         | 1%         |
| BEPD                                     | WEPD          | YEPD            | Milk      | CW             | Marb        | RE         |
| +4.0                                     | +101          | +183            | +33       | +96            | +.59        | +1.09      |
| 95%                                      | 1%            | 1%              | 5%        | 1%             | 45%         | 3%         |

**SELLING ONE-HALF INTEREST.** 

This special sale attraction is an elite heifer calf that reads with off-the-chart numbers and is a direct daughter of Jindra Acclaim back to BAF Lady Identity 02-357, who was the featured Lot 1 female and top-selling female in the Crouch Angus Valley Fall Production Sale at \$72,000 going to RCA Cattle in Nebraska City, Nebraska.