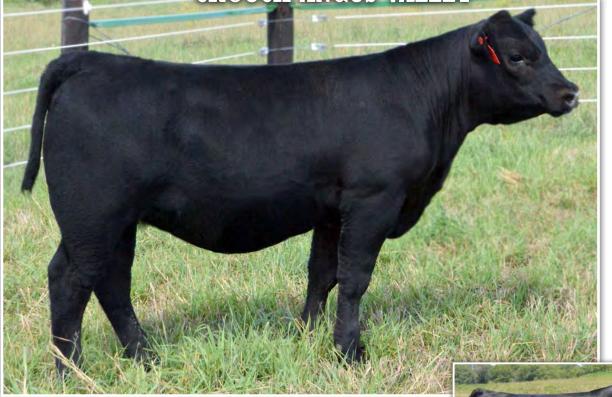

CROUCH LADY ACCLAIM 975 - She sells as Lot 1.

| ſT                                       | DUILU         | LADY A          |           | M 075          |             | \$W        |
|------------------------------------------|---------------|-----------------|-----------|----------------|-------------|------------|
|                                          |               |                 |           |                |             | +99        |
| Bi                                       | rth Date: 1-2 | 22-2019         | Cow +*194 | 70429          | Tattoo: 975 |            |
|                                          | *Jindra       | 3rd Dimensior   | ו #*J     | indra Double \ | /ision      | \$M        |
| Jindra Acclaiı                           | n (RDF)       |                 | Jind      | Iras Sapphire  | J 417       | +67        |
| *17972810                                | +Jindra       | Blackbird Lass  |           |                |             | 40%        |
|                                          |               |                 |           | Iras Enchantre |             | \$B        |
| ANGUS GS<br>Prevend by Neegen Geneticity | #*1/0000      |                 |           | - Unward 207   | +225        |            |
| DATISAL                                  |               | als B&B Identit |           | z Upward 307   | К           | 1%         |
| BAF Lady Ide                             |               |                 |           | B Erica 605    |             | <u>\$C</u> |
| +*18275398                               | +*RB La       | dy Standard 3   | 05-02 #*L | CC New Stand   | lard        | +359       |
|                                          |               |                 | +*E       | A Lady 6807 3  | 305         | 1%         |
| BEPD                                     | WEPD          | YEPD            | Milk      | CW             | Marb        | RE         |
| +4.0                                     | +101          | +183            | +33       | +96            | +.59        | +1.09      |
| 95%                                      | 1%            | 1%              | 5%        | 1%             | 45%         | 3%         |

**SELLING ONE-HALF INTEREST.** 

This special sale attraction is an elite heifer calf that reads with off-the-chart numbers and is a direct daughter of Jindra Acclaim back to BAF Lady Identity 02-357, who was the featured Lot 1 female and top-selling female in the Crouch Angus Valley Fall Production Sale at \$72,000 going to RCA Cattle in Nebraska City, Nebraska.