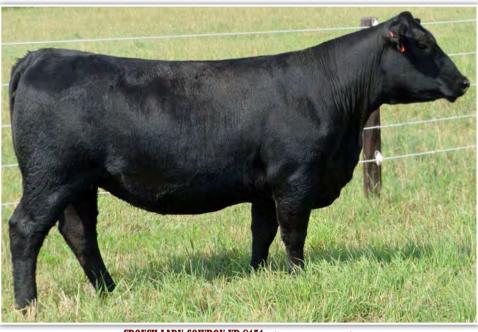

CROUCH LADY ACCLAIM 975 - She sells as Lot 1.

| ſT                                       | DUILU         | LADY A          |           | M 075          |             | \$W        |
|------------------------------------------|---------------|-----------------|-----------|----------------|-------------|------------|
|                                          |               |                 |           |                |             | +99        |
| Bi                                       | rth Date: 1-2 | 22-2019         | Cow +*194 | 70429          | Tattoo: 975 |            |
|                                          | *Jindra       | 3rd Dimensior   | ו #*J     | indra Double \ | /ision      | \$M        |
| Jindra Acclaiı                           | n (RDF)       |                 | Jind      | Iras Sapphire  | J 417       | +67        |
| *17972810                                | +Jindra       | Blackbird Lass  |           |                |             | 40%        |
|                                          |               |                 |           | Iras Enchantre |             | \$B        |
| ANGUS GS<br>Prevend by Neegen Geneticity | #*1/0000      |                 |           | - Unward 207   | +225        |            |
| DATISAL                                  |               | als B&B Identit |           | z Upward 307   | К           | 1%         |
| BAF Lady Ide                             |               |                 |           | B Erica 605    |             | <u>\$C</u> |
| +*18275398                               | +*RB La       | dy Standard 3   | 05-02 #*L | CC New Stand   | lard        | +359       |
|                                          |               |                 | +*E       | A Lady 6807 3  | 305         | 1%         |
| BEPD                                     | WEPD          | YEPD            | Milk      | CW             | Marb        | RE         |
| +4.0                                     | +101          | +183            | +33       | +96            | +.59        | +1.09      |
| 95%                                      | 1%            | 1%              | 5%        | 1%             | 45%         | 3%         |

**SELLING ONE-HALF INTEREST.** 

This special sale attraction is an elite heifer calf that reads with off-the-chart numbers and is a direct daughter of Jindra Acclaim back to BAF Lady Identity 02-357, who was the featured Lot 1 female and top-selling female in the Crouch Angus Valley Fall Production Sale at \$72,000 going to RCA Cattle in Nebraska City, Nebraska.