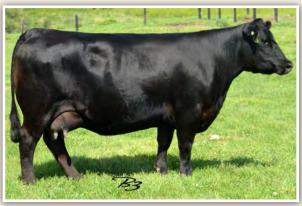

# THE VALUABLE INFLUENCE OF A LADY FEMALE

| - RI                 | B LADY      | ABSO           | LUTE O          | 2-4514                | [ [ 0SF ]      | \$W<br>+81 |
|----------------------|-------------|----------------|-----------------|-----------------------|----------------|------------|
|                      |             |                |                 |                       | Tattoo: 4514   | 2%         |
|                      | #*SAV F     | inal Answer 00 | 035 [RDF] #Sitz | z Traveler 818        | 0              | \$M        |
| <b>KCF Bennett A</b> | bsolute     |                | SAV             | Emulous 814           | 5              | +39        |
| #*16430795           | Thomas      | Miss Lucy 515  | 52 #+W          | ulffs Ext 6100        | 6              | 95%<br>\$B |
| HDSOK                |             |                | Tho             | Thomas Miss Lucy 3050 |                |            |
|                      | #*LCC N     | lew Standard   | #Boi            | n View New D          | esign 1407 [RD | F] 4%      |
| <b>RB Lady Stand</b> | lard 305-02 |                | LCC             | Sunset K311           | 8              | \$C        |
| +*16728855           | +*BA La     | dy 6807 305    | #Ver            | milion Datelin        | ne 7078        | +249       |
|                      |             |                | +GD             | Lady Hi Flyer         | 302            | 15%        |
| BEPD                 | WEPD        | YEPD           | Milk            | CW                    | Marb           | RE         |
| +0                   | +73         | +129           | +29             | +64                   | +.34           | +.93       |
| 20%                  | 2%          | 2%             | 20%             | 1%                    | 70%            | 2%         |

SELLING FULL INTEREST AND FULL POSSESSION.

This red carpet female by KCF Bennett Absolute stems back to the featured RB Lady Standard 305-02 who has a progeny production record of BR 4@95, WR 3@112, YR 2@105, %IMF 30@102, UREA 30@101 with 15 daughters in production with an average nursing ratio of 108.

- This elite donor female in the Crouch Angus Valley program was selected as the top-selling female of the 2015 Riley Brothers Annual Production Sale and has been a foundation donor in the Crouch Angus Valley program for the past four years. She is a beautiful four-year-old female that is in the prime of her genetic production.
- Crouch Lady Tombstone 710, a daughter, is the \$17,500 selection of Wilks Ranch through the 2017 National Finals Angus Sale and another daughter was the \$14,000 selection of Ingram Angus through the 2018 fall production sale, Crouch Lady Cowboy Up 803.
- Her dam, RB Lady Standard 305-02, is the featured one-half interest, top-selling female of a past Pasture View Annual Production Sale for \$120,000 valuation going to Farmington Angus and ZWT Ranch of Tennessee.

This female is a full sister to the \$160,000 top-selling bull of the 2015 National Finals Angus Sale going to Alta Genetics and Split Diamond Ranch of Montana, RB Confirmed 02-4524.

SELLS OPEN AND READY TO FLUSH.