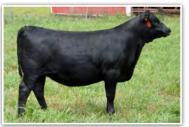

CROUCH LADY ACCLAIM 975 - She sells as Lot 1.

| ſT                                       | DUILU         | LADY A          |           | M 075          |             | \$W        |
|------------------------------------------|---------------|-----------------|-----------|----------------|-------------|------------|
|                                          |               |                 |           |                |             | +99        |
| Bi                                       | rth Date: 1-2 | 22-2019         | Cow +*194 | 70429          | Tattoo: 975 |            |
|                                          | *Jindra       | 3rd Dimensior   | ו #*J     | indra Double \ | /ision      | \$M        |
| Jindra Acclaiı                           | n (RDF)       |                 | Jind      | Iras Sapphire  | J 417       | +67        |
| *17972810                                | +Jindra       | Blackbird Lass  |           |                |             | 40%        |
|                                          |               |                 |           | Iras Enchantre |             | \$B        |
| ANGUS GS<br>Prevend by Neegen Geneticity | #*1/0000      |                 |           | - Unward 207   | +225        |            |
| DATISAL                                  |               | als B&B Identit |           | z Upward 307   | К           | 1%         |
| BAF Lady Ide                             |               |                 |           | B Erica 605    |             | <u>\$C</u> |
| +*18275398                               | +*RB La       | dy Standard 3   | 05-02 #*L | CC New Stand   | lard        | +359       |
|                                          |               |                 | +*E       | A Lady 6807 3  | 305         | 1%         |
| BEPD                                     | WEPD          | YEPD            | Milk      | CW             | Marb        | RE         |
| +4.0                                     | +101          | +183            | +33       | +96            | +.59        | +1.09      |
| 95%                                      | 1%            | 1%              | 5%        | 1%             | 45%         | 3%         |

**SELLING ONE-HALF INTEREST.** 

This special sale attraction is an elite heifer calf that reads with off-the-chart numbers and is a direct daughter of Jindra Acclaim back to BAF Lady Identity 02-357, who was the featured Lot 1 female and top-selling female in the Crouch Angus Valley Fall Production Sale at \$72,000 going to RCA Cattle in Nebraska City, Nebraska.