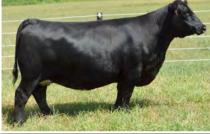

CROUCH LADY ACCLAIM 975 - She sells as Lot 1.

| ſT                                       | DUILU         | LADY A          |           | M 075          |             | \$W        |
|------------------------------------------|---------------|-----------------|-----------|----------------|-------------|------------|
|                                          |               |                 |           |                |             | +99        |
| Bi                                       | rth Date: 1-2 | 22-2019         | Cow +*194 | 70429          | Tattoo: 975 |            |
|                                          | *Jindra       | 3rd Dimensior   | ו #*J     | indra Double \ | /ision      | \$M        |
| Jindra Acclaiı                           | n (RDF)       |                 | Jind      | Iras Sapphire  | J 417       | +67        |
| *17972810                                | +Jindra       | Blackbird Lass  |           |                |             | 40%        |
|                                          |               |                 |           | Iras Enchantre |             | \$B        |
| ANGUS GS<br>Prevend by Neegen Geneticity | #*1/0000      |                 |           | - Unward 207   | +225        |            |
| DATISAL                                  |               | als B&B Identit |           | z Upward 307   | К           | 1%         |
| BAF Lady Ide                             |               |                 |           | B Erica 605    |             | <u>\$C</u> |
| +*18275398                               | +*RB La       | dy Standard 3   | 05-02 #*L | CC New Stand   | lard        | +359       |
|                                          |               |                 | +*E       | A Lady 6807 3  | 305         | 1%         |
| BEPD                                     | WEPD          | YEPD            | Milk      | CW             | Marb        | RE         |
| +4.0                                     | +101          | +183            | +33       | +96            | +.59        | +1.09      |
| 95%                                      | 1%            | 1%              | 5%        | 1%             | 45%         | 3%         |

**SELLING ONE-HALF INTEREST.** 

This special sale attraction is an elite heifer calf that reads with off-the-chart numbers and is a direct daughter of Jindra Acclaim back to BAF Lady Identity 02-357, who was the featured Lot 1 female and top-selling female in the Crouch Angus Valley Fall Production Sale at \$72,000 going to RCA Cattle in Nebraska City, Nebraska.