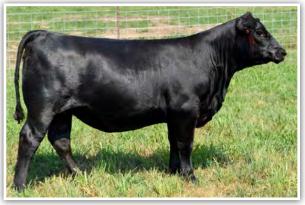

CROUCH LADY INNOVATION 8157 - The \$42,000 valued maternal sister to Lot 1.

| <b>CROUCH LADY LEGEND 910 -</b> She sells as Lot 1A. |              |                  |                                      |                 |             |       |  |  |
|------------------------------------------------------|--------------|------------------|--------------------------------------|-----------------|-------------|-------|--|--|
| <b>1</b> CROUCH LADY LEGEND 910                      |              |                  |                                      |                 |             |       |  |  |
| IA Bi                                                | rth Date: 12 | -19-2018         | Cow +*1940                           | 66140           | Tattoo: 910 |       |  |  |
|                                                      | *VAR Di      | scovery 2240     | [RDF] #*A                            | AR Ten X 700    | 8 SA        | \$M   |  |  |
| VAR Legend 5                                         | 6019 [RDF]   |                  | +*D                                  | eer Valley Rita | 0308        | +75   |  |  |
| +*18066037                                           | +*PF CC8     | &7 Henrietta Pri | 7 Henrietta Pride 1044 #*SydGen CC&7 |                 |             |       |  |  |
|                                                      |              |                  |                                      | z Henrietta Pri | de 643T     | \$B   |  |  |
| <b>ANGUS</b> GS                                      |              |                  |                                      |                 |             | +203  |  |  |
|                                                      |              | als B&B Identi   |                                      | z Upward 307    | К           | 1%    |  |  |
| BAF Lady Ide                                         |              |                  |                                      | B Erica 605     |             | \$C   |  |  |
| +*18275398                                           | +*RB La      | dy Standard 3    |                                      | CC New Stand    |             | +338  |  |  |
|                                                      |              |                  | +*B/                                 | A Lady 6807 3   | 305         | 1%    |  |  |
| BEPD                                                 | WEPD         | YEPD             | Milk                                 | CW              | Marb        | RE    |  |  |
| +.2                                                  | +81          | +152             | +31                                  | +79             | +.65        | +1.08 |  |  |
| 25%                                                  | 1%           | 1%               | 10%                                  | 1%              | 40%         | 3%    |  |  |

Without question one of the top heifer calves of this entire offering is this double-digit calving-ease direct, low birth weight, high-spread female that reads with an exceptional EPD profile and stems from BAF Lady Identity 02-357, the \$72,000 top-selling Lot 1 female of the 2018 fall sale going to RCA Cattle of Nebraska City, Nebraska and who has a progeny production record of BR 1@98, WR 1@113, YR 1@110.