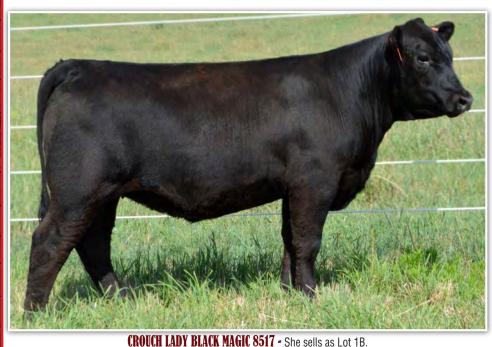

**CROUCH PATRIOT 726 -** Maternal brother to Lots 1-1C.

| 1D CR                          | OUCH        | LADY H          | BLACK     | MAGIC         | 8517         | \$W<br>+84  |
|--------------------------------|-------------|-----------------|-----------|---------------|--------------|-------------|
| <b>D</b> Birt                  | h Date: 9-1 | 6-2018          | Cow +*192 | 40590         | Tattoo: 8517 |             |
|                                | *Silveira   | s Conversion    | 8064 #+B  | T Crossover 7 | 58N          | \$M         |
| Byergo Black M                 | lagic 3348  |                 | +EX       | G Saras Drean | n S609 R3    | +42         |
| *17803074                      | *Byergo     | Elia Cupcake    | 5900 Byei | go Picasso    |              | <b>95%</b>  |
| <b>ANGUS</b> GS                |             |                 | +By       | ergo Miss Cup |              | \$B<br>+205 |
| Contract by relight Contractor |             | uls B&B Identit |           | z Upward 307  | R            | 1%          |
| BAF Lady Ident                 |             |                 |           | B Erica 605   |              | <u>\$C</u>  |
| +*18275398                     | +*RB La     | dy Standard 3   | 05-02 #*L | CC New Stand  | ard          | +308        |
|                                |             |                 | +*B       | A Lady 6807 3 | 05           | 1%          |
| BEPD                           | WEPD        | YEPD            | Milk      | CW            | Marb         | RE          |
| +3.4                           | +86         | +159            | +32       | +80           | +.60         | +1.11       |
| 90%                            | 1%          | 1%              | 10%       | 1%            | 45%          | 2%          |