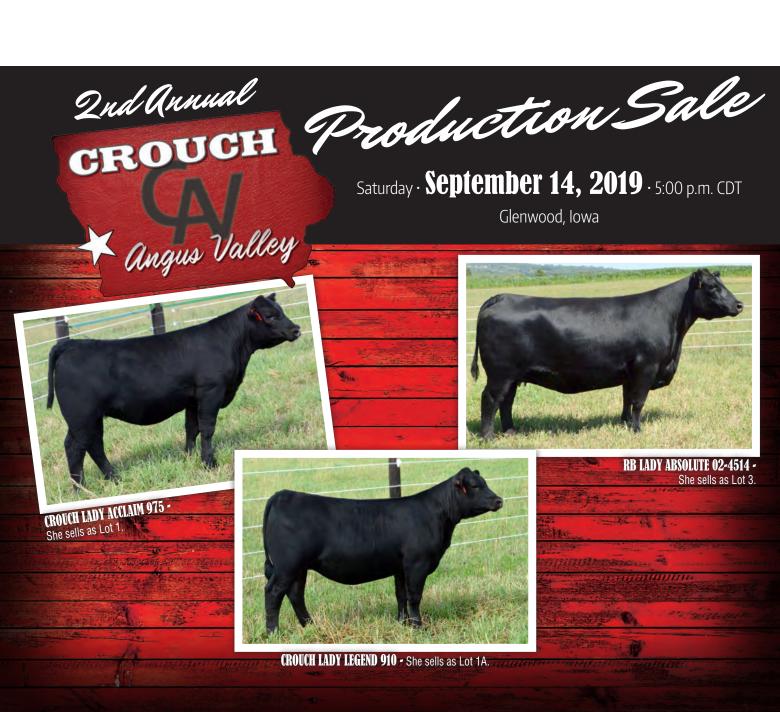

2nd Annual Production Sale

### Saturday · September 14, 2019 · 5:00 p.m. CDT

Glenwood, Iowa

**LIABILITY:** All persons who attend this sale do so at their own risk, legal or otherwise, for their safety or for the behavior of the animals. The owners, sale management firm, and the sale staff assume no liability for property loss or any accident that may occur.

CROUCH LADY ACCLAIM 975 - She sells as Lot 1.

| ſT                                       | DUILU         | LADY A          |           | M 075          |             | \$W        |
|------------------------------------------|---------------|-----------------|-----------|----------------|-------------|------------|
|                                          |               |                 |           |                |             | +99        |
| Bi                                       | rth Date: 1-2 | 22-2019         | Cow +*194 | 70429          | Tattoo: 975 |            |
|                                          | *Jindra       | 3rd Dimensior   | ו #*J     | indra Double \ | /ision      | \$M        |
| Jindra Acclaiı                           | n (RDF)       |                 | Jind      | Iras Sapphire  | J 417       | +67        |
| *17972810                                | +Jindra       | Blackbird Lass  |           |                |             | 40%        |
|                                          |               |                 |           | Iras Enchantre |             | \$B        |
| ANGUS GS<br>Prevend by Neegen Geneticity | #*1/0000      |                 |           | - Unward 207   | +225        |            |
| DATISAL                                  |               | als B&B Identit |           | z Upward 307   | К           | 1%         |
| BAF Lady Ide                             |               |                 |           | B Erica 605    |             | <u>\$C</u> |
| +*18275398                               | +*RB La       | dy Standard 3   | 05-02 #*L | CC New Stand   | lard        | +359       |
|                                          |               |                 | +*E       | A Lady 6807 3  | 305         | 1%         |
| BEPD                                     | WEPD          | YEPD            | Milk      | CW             | Marb        | RE         |
| +4.0                                     | +101          | +183            | +33       | +96            | +.59        | +1.09      |
| 95%                                      | 1%            | 1%              | 5%        | 1%             | 45%         | 3%         |

CROUCH LADY INNOVATION 8157 - The \$42,000 valued maternal sister to Lot 1.

| <b>CROUCH LADY LEGEND 910 -</b> She sells as Lot 1A. |              |                  |                                      |                 |             |       |  |  |
|------------------------------------------------------|--------------|------------------|--------------------------------------|-----------------|-------------|-------|--|--|
| <b>1</b> CROUCH LADY LEGEND 910                      |              |                  |                                      |                 |             |       |  |  |
| IA Bi                                                | rth Date: 12 | -19-2018         | Cow +*1940                           | 66140           | Tattoo: 910 |       |  |  |
|                                                      | *VAR Di      | scovery 2240     | [RDF] #*A                            | AR Ten X 700    | 8 SA        | \$M   |  |  |
| VAR Legend 5                                         | 6019 [RDF]   |                  | +*D                                  | eer Valley Rita | 0308        | +75   |  |  |
| +*18066037                                           | +*PF CC8     | &7 Henrietta Pri | 7 Henrietta Pride 1044 #*SydGen CC&7 |                 |             |       |  |  |
|                                                      |              |                  |                                      | z Henrietta Pri | de 643T     | \$B   |  |  |
| <b>ANGUS</b> GS                                      |              |                  |                                      |                 |             | +203  |  |  |
|                                                      |              | als B&B Identi   |                                      | z Upward 307    | К           | 1%    |  |  |
| BAF Lady Ide                                         |              |                  |                                      | B Erica 605     |             | \$C   |  |  |
| +*18275398                                           | +*RB La      | dy Standard 3    |                                      | CC New Stand    |             | +338  |  |  |
|                                                      |              |                  | +*B/                                 | A Lady 6807 3   | 305         | 1%    |  |  |
| BEPD                                                 | WEPD         | YEPD             | Milk                                 | CW              | Marb        | RE    |  |  |
| +.2                                                  | +81          | +152             | +31                                  | +79             | +.65        | +1.08 |  |  |
| 25%                                                  | 1%           | 1%               | 10%                                  | 1%              | 40%         | 3%    |  |  |

# THE VALUABLE INFLUENCE OF A LADY FEMALE

| - RI                 | B LADY      | ABSO           | LUTE O          | 2-4514                | [ [ 0SF ]      | \$W<br>+81 |
|----------------------|-------------|----------------|-----------------|-----------------------|----------------|------------|
|                      |             |                |                 |                       | Tattoo: 4514   | 2%         |
|                      | #*SAV F     | inal Answer 00 | 035 [RDF] #Sitz | z Traveler 818        | 0              | \$M        |
| <b>KCF Bennett A</b> | bsolute     |                | SAV             | Emulous 814           | 5              | +39        |
| #*16430795           | Thomas      | Miss Lucy 515  | 52 #+W          | ulffs Ext 6100        | 6              | 95%<br>\$B |
| HDSOK                |             |                | Tho             | Thomas Miss Lucy 3050 |                |            |
|                      | #*LCC N     | lew Standard   | #Boi            | n View New D          | esign 1407 [RD | F] 4%      |
| <b>RB Lady Stand</b> | lard 305-02 |                | LCC             | Sunset K311           | 8              | \$C        |
| +*16728855           | +*BA La     | dy 6807 305    | #Ver            | milion Datelin        | ne 7078        | +249       |
|                      |             |                | +GD             | Lady Hi Flyer         | 302            | 15%        |
| BEPD                 | WEPD        | YEPD           | Milk            | CW                    | Marb           | RE         |
| +0                   | +73         | +129           | +29             | +64                   | +.34           | +.93       |
| 20%                  | 2%          | 2%             | 20%             | 1%                    | 70%            | 2%         |