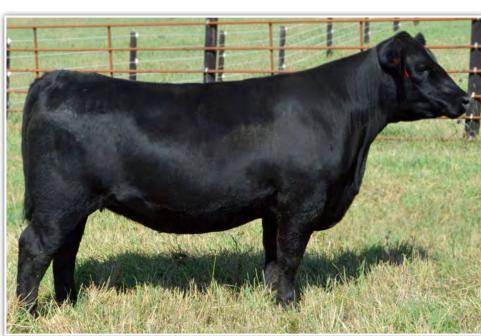

# THE VALUABLE INFLUENCE OF A LADY FEMALE

| - RI                 | B LADY      | ABSO           | LUTE O          | 2-4514                | [ [ 0SF ]      | \$W<br>+81 |
|----------------------|-------------|----------------|-----------------|-----------------------|----------------|------------|
|                      |             |                |                 |                       | Tattoo: 4514   | 2%         |
|                      | #*SAV F     | inal Answer 00 | 035 [RDF] #Sitz | z Traveler 818        | 0              | \$M        |
| <b>KCF Bennett A</b> | bsolute     |                | SAV             | Emulous 814           | 5              | +39        |
| #*16430795           | Thomas      | Miss Lucy 515  | 52 #+W          | ulffs Ext 6100        | 6              | 95%<br>\$B |
| HDSOK                |             |                | Tho             | Thomas Miss Lucy 3050 |                |            |
|                      | #*LCC N     | lew Standard   | #Boi            | n View New D          | esign 1407 [RD | F] 4%      |
| <b>RB Lady Stand</b> | lard 305-02 |                | LCC             | Sunset K311           | 8              | \$C        |
| +*16728855           | +*BA La     | dy 6807 305    | #Ver            | milion Datelin        | ne 7078        | +249       |
|                      |             |                | +GD             | Lady Hi Flyer         | 302            | 15%        |
| BEPD                 | WEPD        | YEPD           | Milk            | CW                    | Marb           | RE         |
| +0                   | +73         | +129           | +29             | +64                   | +.34           | +.93       |
| 20%                  | 2%          | 2%             | 20%             | 1%                    | 70%            | 2%         |

SELLING FULL INTEREST AND FULL POSSESSION.

This red carpet female by KCF Bennett Absolute stems back to the featured RB Lady Standard 305-02 who has a progeny production record of BR 4@95, WR 3@112, YR 2@105, %IMF 30@102, UREA 30@101 with 15 daughters in production with an average nursing ratio of 108.

- This elite donor female in the Crouch Angus Valley program was selected as the top-selling female of the 2015 Riley Brothers Annual Production Sale and has been a foundation donor in the Crouch Angus Valley program for the past four years. She is a beautiful four-year-old female that is in the prime of her genetic production.
- Crouch Lady Tombstone 710, a daughter, is the \$17,500 selection of Wilks Ranch through the 2017 National Finals Angus Sale and another daughter was the \$14,000 selection of Ingram Angus through the 2018 fall production sale, Crouch Lady Cowboy Up 803.
- Her dam, RB Lady Standard 305-02, is the featured one-half interest, top-selling female of a past Pasture View Annual Production Sale for \$120,000 valuation going to Farmington Angus and ZWT Ranch of Tennessee.

This female is a full sister to the \$160,000 top-selling bull of the 2015 National Finals Angus Sale going to Alta Genetics and Split Diamond Ranch of Montana, RB Confirmed 02-4524.

SELLS OPEN AND READY TO FLUSH.