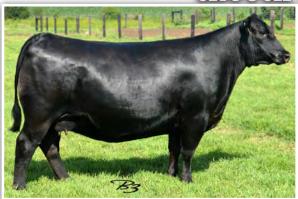

**RB LADY IDENTITY 02-3115** - The \$70,000 valued full sister to the dam of Lots 1-1C.

**R B LADY STANDARD 305-02 -** The \$120,000 granddam of Lots 1-1C.

the \$20,000 featured Crouch Lady Cowboy Up 780 going to Riley Brothers Angus of Darlington, Wisconsin and Russell Angus Farm of Mound City, Missouri through the same event.

The dam of this outstanding heifer calf is a maternal sister to the \$82,000 RB Lady Absolute 02-4514; the \$65,000 top-selling mature cow of the 2016 National Finals Angus Sale, RB Lady 02-202; and the \$160,000 Lot 1 bull of the 2015 National Finals Angus Sale going to Alta Genetics and Split Diamond Ranch of Montana.

Full sisters to the dam include the \$35,000 featured Lot 1 top-selling female for one-half interest at the 2018 Riley Brothers Fall Sale, RB Lady Identity 02-3115, for a \$70,000 valuation going to Rolling B Ranch of Warm Springs, Georgia and the \$25,000 selection of Wall Street Cattle Company through the 2018 Linz Heritage Angus Sale, RB Lady Identity 02-3113.