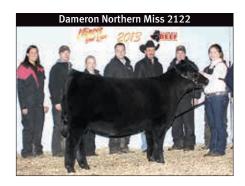

# **□** JUNIOR SHOWRING

CONTINUED FROM PAGE 111

the 110 females and Tyler Melroe, Britton, S.D., evaluated the 20 steers exhibited at the Illinois Beef Expo Jr. Angus Show in Springfield Feb. 24. Grand champion female and reserve supreme champion over all breeds was **Dameron Northern Miss 2122,** an April 2012 daughter of EXG RS First Rate S903 R3 owned by Keegan Cassady, Normal. Reserve grand champion female was **Lemenager Double** DJ Lady Z6, by Gabrielle Lemenager, Clifton. She's a Jan. 2012 daughter of SAV Brilliance 8077. Division winners included: