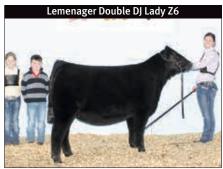

# **□** JUNIOR SHOWRING

CONTINUED FROM PAGE 111

the 110 females and Tyler Melroe, Britton, S.D., evaluated the 20 steers exhibited at the Illinois Beef Expo Jr. Angus Show in Springfield Feb. 24. Grand champion female and reserve supreme champion over all breeds was **Dameron Northern Miss 2122,** an April 2012 daughter of EXG RS First Rate S903 R3 owned by Keegan Cassady, Normal. Reserve grand champion female was **Lemenager Double** DJ Lady Z6, by Gabrielle Lemenager, Clifton. She's a Jan. 2012 daughter of SAV Brilliance 8077. Division winners included: