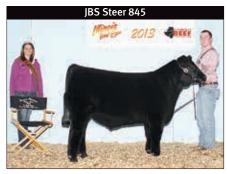

Grand champion steer was JBS Steer 7168 owned by Maddison Caldwell, Elmwood. He's an April 2012 son of JBS N13. Reserve grand champion steer was JBS Steer 845, a March 2012 son of JBS N13 owned by Jacob Thompson, Jacksonville. ΑŢ