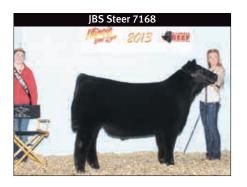

Grand champion steer was JBS Steer 7168 owned by Maddison Caldwell, Elmwood. He's an April 2012 son of JBS N13. Reserve grand champion steer was JBS Steer 845, a March 2012 son of JBS N13 owned by Jacob Thompson, Jacksonville. ΑŢ