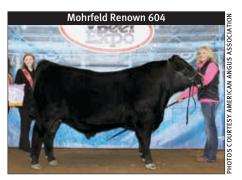

## ■ Iowa Beef Expo Show & Sale

Arlen Sawyer, Bassett, Neb., judged 96 entries at the Iowa Beef Expo Show & Sale Feb. 15 in Des Moines. Grand champion bull was **Mohrfeld Renown 604,** a Nov. 2015 son of SAV Renown 3439 exhibited by Kevin Mohrfeld, West Point. Reserve grand champion bull was **Century Insightful 66,** a March 2016 son of PVF Insight 0129 shown by Steven Schmalenberger, Vincent.