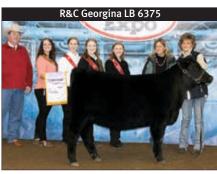

2117-5118, by Wiederstein Pure Angus Farm, Audubon; **JrC-**7 OAKS R&R First Class C21, by Jason Schroeder, Durant; and **RJrC-**WWA Dealers Choice W515, by Wishing Well Angus, Columbus Junction.

Grand champion female was **GVC/FLE Miss Kiearra D91**, an April 2016 daughter of SCC First-N-Goal GAF 114 by Kyle Porter, Geneva, and Grandview Cattle Co., Ackley. Reserve grand champion female was **R&C Georgina LB 6375**, a May 2016 daughter of R&C Class Envy 3839 by Lauren Barker.