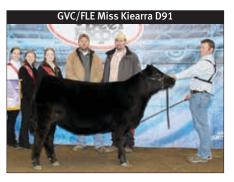

2117-5118, by Wiederstein Pure Angus Farm, Audubon; **JrC-**7 OAKS R&R First Class C21, by Jason Schroeder, Durant; and **RJrC-**WWA Dealers Choice W515, by Wishing Well Angus, Columbus Junction.

Grand champion female was **GVC/FLE Miss Kiearra D91**, an April 2016 daughter of SCC First-N-Goal GAF 114 by Kyle Porter, Geneva, and Grandview Cattle Co., Ackley. Reserve grand champion female was **R&C Georgina LB 6375**, a May 2016 daughter of R&C Class Envy 3839 by Lauren Barker.