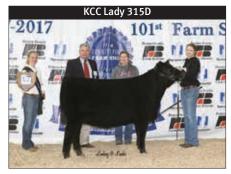

Grand champion female was KCC Lady **315D,** a March 2016 daughter of Dameron C-5 American Classic exhibited by Mackenzie Curtis, Landisburg. Reserve grand champion female was Rains Skylight Pearl FIDP, a Feb. 2016 daughter of Dameron First Impression exhibited by Dale Rains. Division winners included: RLJrCC-Rains Skylight Dazzle FIFm, by Chance Rains, Mercer; REJrCC-LPA Pristine Reba, by Kali Rankin, Centerville; SrCC-BVF Miss Belle 101615, by Clay Myers, Wellsville; RSrCC-PVF Proven Queen 5271, by Cailey Dahlquist, Washington; IC-Sunset Farm Fiona 1501, by Zachary Wasser, Ottsville; RIC-Just Enuff Magnet Merida 519, by Nikolas Wasser, Ottsville; JrC-KWHF Sammie, by Kyle Kerr, Bangor; and RJrC-Cash Barbaretta C508 X002, by Grant Cash, York