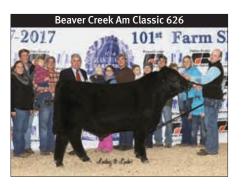

## Pennsylvania Farm Show's **Angus Show**

Tom Turner, Somerset, Ohio, judged 119 entries at the Pennsylvania Farm Show's Angus Show Jan. 9 in Harrisburg. Grand champion bull was Cherry Knoll Bootlegger 1503, by Fred Frey, Drumore; Frey Family Angus, Quarryville; and Jade Zimmerman, Reinholds. He's a Jan. 2015 son of Wright SCC Bootlegger 0522. Reserve grand champion bull was Beaver Creek Am Classic 626, a Jan. 2016 son of Dameron C-5 American Classic shown by Beaver Creek Angus, Thomasville.