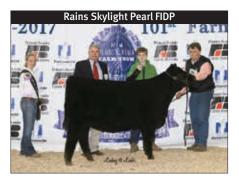

Grand champion female was KCC Lady **315D,** a March 2016 daughter of Dameron C-5 American Classic exhibited by Mackenzie Curtis, Landisburg. Reserve grand champion female was Rains Skylight Pearl FIDP, a Feb. 2016 daughter of Dameron First Impression exhibited by Dale Rains. Division winners included: RLJrCC-Rains Skylight Dazzle FIFm, by Chance Rains, Mercer; REJrCC-LPA Pristine Reba, by Kali Rankin, Centerville; SrCC-BVF Miss Belle 101615, by Clay Myers, Wellsville; RSrCC-PVF Proven Queen 5271, by Cailey Dahlquist, Washington; IC-Sunset Farm Fiona 1501, by Zachary Wasser, Ottsville; RIC-Just Enuff Magnet Merida 519, by Nikolas Wasser, Ottsville; JrC-KWHF Sammie, by Kyle Kerr, Bangor; and RJrC-Cash Barbaretta C508 X002, by Grant Cash, York