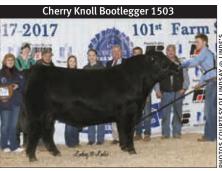

## Pennsylvania Farm Show's **Angus Show**

Tom Turner, Somerset, Ohio, judged 119 entries at the Pennsylvania Farm Show's Angus Show Jan. 9 in Harrisburg. Grand champion bull was Cherry Knoll Bootlegger 1503, by Fred Frey, Drumore; Frey Family Angus, Quarryville; and Jade Zimmerman, Reinholds. He's a Jan. 2015 son of Wright SCC Bootlegger 0522. Reserve grand champion bull was Beaver Creek Am Classic 626, a Jan. 2016 son of Dameron C-5 American Classic shown by Beaver Creek Angus, Thomasville.