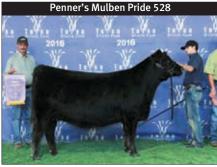

In the female division, **Penner's Mulben Pride 528** won grand champion. Abby Bell,
Bristow, Okla., exhibited the Feb. 2015
daughter of Penners-CC Double Black 2257.
Braden Henricks, Anadarko, Okla., won
reserve grand champion with **HCC Ever Entense 555,** a Sept. 2015 daughter of
Dameron First Class.