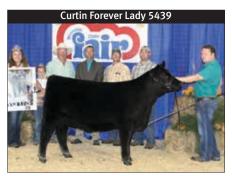

## ■ Mississippi Angus Preview Open Show

Tracy Coffland, Blairstown, Iowa, evaluated the 100 entries at the Mississippi Angus Preview Open Show in Jackson Oct. 8, naming FCF Insight 507 grand champion bull. Gabrielle Simpson, Tupelo, owned the Jan. 2015 son of PVF Insight 0129. Gamble's Safe Catch 3505, a March 2015 son of Gamble's Safe Bet, won reserve grand champion for Bradley Clifton, Potts Camp. Division winners included: JrCC-ACC Mr. Dixie Lady 6181, by Ally Cattle Co., Brookhaven; RJrCC-J&J High Dollar 161, by Loden Grissom, Mantachie; SrCC-Kiani 291 Brilliance 475, by Bethany White, Morton; RSrCC-ACC First Blackbird 9715, by Ally Cattle Co.; **IC-**Diamond J Royal Blue 0003, by Abigail Jenkins, Bush, La.; RIC-Rockin' J Product Charlie W02, by Shane Jackson, Wesson; SrC-Kiani T Rex 714, by Seth, Anna and Phillip Ball, Terry; and RSrC-Kiani Vivid 884, by Seth, Anna and Phillip Ball. Grand champion female was **Curtin** 

Forever Lady 5439, a Sept. 2015 daughter of EXAR Blue Chip 1877B owned by Jacob Gregg, Eagleville, Tenn. Elizabeth Rone, Courtland, won reserve grand champion with WA Lucy's Bombshell 501, a March 2015 daughter of EXAR Blue Chip 1877B. Division winners included: **JrCC**-Comite Hills Fancy Lady 1621, by Katelyn Corsentino, Denham Springs, La.; RJrCC-RF/CCR Blackbird 6022, by John Davis, New Albany; RSrCC-JPWS 815 Whitlees Blackcap, by Marly and Hayes Thornton, Raleigh; IC-Banb MS Cassie 83C, by Addison Lindsey, Pelahatchie; RIC-PMCC Georgina 5081, by Zach and Cory Mills, Mantachie; RJrC-CH BAF Elbrea RA 1535, by Katelyn Corsentino; SrC-Top Line Lady 4077, by Jordan Prewett, Randolph; and RSrC-Gamble's Lady 9034, by John Davis.