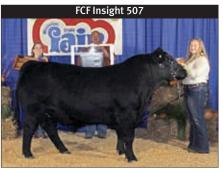

## ■ Mississippi Angus Preview Open Show

Tracy Coffland, Blairstown, Iowa, evaluated the 100 entries at the Mississippi Angus Preview Open Show in Jackson Oct. 8, naming FCF Insight 507 grand champion bull. Gabrielle Simpson, Tupelo, owned the Jan. 2015 son of PVF Insight 0129. Gamble's Safe Catch 3505, a March 2015 son of Gamble's Safe Bet, won reserve grand champion for Bradley Clifton, Potts Camp. Division winners included: JrCC-ACC Mr. Dixie Lady 6181, by Ally Cattle Co., Brookhaven; RJrCC-J&J High Dollar 161, by Loden Grissom, Mantachie; SrCC-Kiani 291 Brilliance 475, by Bethany White, Morton; RSrCC-ACC First Blackbird 9715, by Ally Cattle Co.; **IC-**Diamond J Royal Blue 0003, by Abigail Jenkins, Bush, La.; RIC-Rockin' J Product Charlie W02, by Shane Jackson, Wesson; SrC-Kiani T Rex 714, by Seth, Anna and Phillip Ball, Terry; and RSrC-Kiani Vivid 884, by Seth, Anna and Phillip Ball. Grand champion female was **Curtin** 