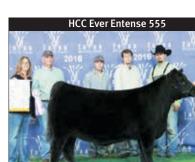

In the female division, **Penner's Mulben Pride 528** won grand champion. Abby Bell,
Bristow, Okla., exhibited the Feb. 2015
daughter of Penners-CC Double Black 2257.
Braden Henricks, Anadarko, Okla., won
reserve grand champion with **HCC Ever Entense 555,** a Sept. 2015 daughter of
Dameron First Class.