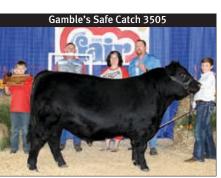

## ■ Mississippi Angus Preview Open Show

Tracy Coffland, Blairstown, Iowa, evaluated the 100 entries at the Mississippi Angus Preview Open Show in Jackson Oct. 8, naming FCF Insight 507 grand champion bull. Gabrielle Simpson, Tupelo, owned the Jan. 2015 son of PVF Insight 0129. Gamble's Safe Catch 3505, a March 2015 son of Gamble's Safe Bet, won reserve grand champion for Bradley Clifton, Potts Camp. Division winners included: JrCC-ACC Mr. Dixie Lady 6181, by Ally Cattle Co., Brookhaven; RJrCC-J&J High Dollar 161, by Loden Grissom, Mantachie; SrCC-Kiani 291 Brilliance 475, by Bethany White, Morton; RSrCC-ACC First Blackbird 9715, by Ally Cattle Co.; **IC-**Diamond J Royal Blue 0003, by Abigail Jenkins, Bush, La.; RIC-Rockin' J Product Charlie W02, by Shane Jackson, Wesson; SrC-Kiani T Rex 714, by Seth, Anna and Phillip Ball, Terry; and RSrC-Kiani Vivid 884, by Seth, Anna and Phillip Ball. Grand champion female was **Curtin** 