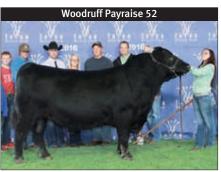

## **►** Tulsa State Fair Open Angus Show

Scott Werning, Emery, S.D., evaluated 61 entries at the Tulsa State Fair Open

Angus Show in Tulsa, Okla., Oct. 2, naming **Dobson First Class 5500C** grand champion bull. Dobson Ranch, Kaw City, Okla., owned the Feb. 2015 son of Dameron First Class. **Woodruff Payraise 52,** a May 2014 son of PVF All Payday 729, won reserve grand champion for Woodruff Angus Farm, Milton, Iowa.