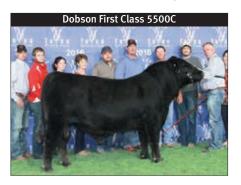

## **►** Tulsa State Fair Open Angus Show

Scott Werning, Emery, S.D., evaluated 61 entries at the Tulsa State Fair Open

Angus Show in Tulsa, Okla., Oct. 2, naming **Dobson First Class 5500C** grand champion bull. Dobson Ranch, Kaw City, Okla., owned the Feb. 2015 son of Dameron First Class. **Woodruff Payraise 52,** a May 2014 son of PVF All Payday 729, won reserve grand champion for Woodruff Angus Farm, Milton, Iowa.