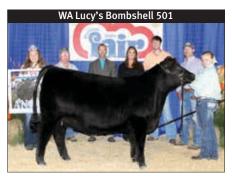

Forever Lady 5439, a Sept. 2015 daughter of EXAR Blue Chip 1877B owned by Jacob Gregg, Eagleville, Tenn. Elizabeth Rone, Courtland, won reserve grand champion with WA Lucy's Bombshell 501, a March 2015 daughter of EXAR Blue Chip 1877B. Division winners included: **JrCC**-Comite Hills Fancy Lady 1621, by Katelyn Corsentino, Denham Springs, La.; RJrCC-RF/CCR Blackbird 6022, by John Davis, New Albany; RSrCC-JPWS 815 Whitlees Blackcap, by Marly and Hayes Thornton, Raleigh; IC-Banb MS Cassie 83C, by Addison Lindsey, Pelahatchie; RIC-PMCC Georgina 5081, by Zach and Cory Mills, Mantachie; RJrC-CH BAF Elbrea RA 1535, by Katelyn Corsentino; SrC-Top Line Lady 4077, by Jordan Prewett, Randolph; and RSrC-Gamble's Lady 9034, by John Davis.