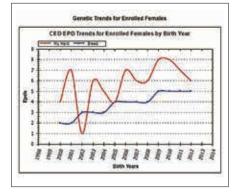

To access this report, click on the "MaternalPlus" tab in AAA Login, then the first link under the "Reports" section.

The **Genetic Trends for Enrolled Females** report shows a real-time genetic trend line that tracks the average EPD by cow birth year and plots these averages across the available years associated with the enrolled females (see Fig. 3). The graphs feature the genetic trend line of the breed as an additional reference point with each trait.

# Fig. 3: Genetic Trends Report for enrolled females