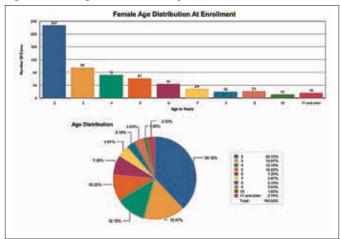

### **New reports**

The **Female Age Distribution Report** provides age categories in bar-graph and piechart formats for a quick and easy reference to your cow herd age distribution (see Fig. 2). Herd demographics can be used to plan future production and marketing strategies. The distribution of young females is useful in determining the heifer replacement rate.

#### Fig. 2: Female Age Distribution Report

average performance for preweaning weight traits. Calf counts contributing to birth and weaning weight averages are included with average calf age. The production report also includes summary measures by calf gender.