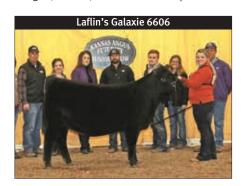

## **►** Kansas Angus Futurity Jr. Show

Emily Griffiths, Kendallville, Ind., evaluated 92 entries at the Kansas Angus Futurity Jr. Show Jan. 21-22 in Hutchinson. Supreme champion and grand champion owned female was **Laflin's Galaxie 6606**, a Jan. 2016 daughter of Bush's Unbelievable423 exhibited by Anna Carpenter, Wamego. Reserve grand champion owned female was **4WA Mayflower 532**, an April 2015 daughter of 4WA Recon 94 exhibited by Austin Woodrow, Emporia.