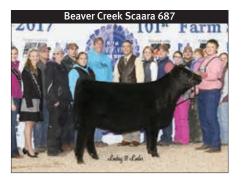

B&O female was **Cedar Hill Chasity Grace 715**, a March 2015 daughter of EXAR Classen 1422B shown by Dakota Mayle, Dillsburg.

Grand champion owned female was **Beaver Creek Scaara 687**, a March 2016 daughter of EXAR Classen 1422B exhibited by Samuel Parr, East Berlin. Division winners included: **RJrCC**-Double C Rosebud 1602, by Daniel Rohrbaugh, Seven Valleys; **SrCC**-PVF Proven Queen 5271, by Cailey Dahlquist, Washington; **RSrCC**-Frey's JZ Lucy Girl X120-C108, by Jade Zimmerman, Reinholds; **IC**-Just Enuff Magnet Merida 519, by Nikolas Wasser, Ottsville; **RIC**-Sunset Farm Fiona 1501, by Zachary Wasser, Ottsville; and **RJrC**-Beaver Creek Scaara 544, by Samuel Parr.