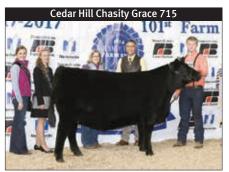

B&O female was **Cedar Hill Chasity Grace 715**, a March 2015 daughter of EXAR Classen 1422B shown by Dakota Mayle, Dillsburg.

Grand champion owned female was **Beaver Creek Scaara 687**, a March 2016 daughter of EXAR Classen 1422B exhibited by Samuel Parr, East Berlin. Division winners included: **RJrCC**-Double C Rosebud 1602, by Daniel Rohrbaugh, Seven Valleys; **SrCC**-PVF Proven Queen 5271, by Cailey Dahlquist, Washington; **RSrCC**-Frey's JZ Lucy Girl X120-C108, by Jade Zimmerman, Reinholds; **IC**-Just Enuff Magnet Merida 519, by Nikolas Wasser, Ottsville; **RIC**-Sunset Farm Fiona 1501, by Zachary Wasser, Ottsville; and **RJrC**-Beaver Creek Scaara 544, by Samuel Parr.