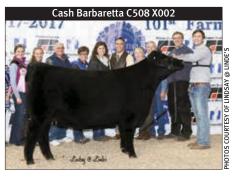

## ▶ Pennsylvania Farm Show's Jr. Angus Show

Dan Eversole, Blacksburg, Va., and Karen Holloway, Darlington, Md., judged 75 entries at the Pennsylvania Farm Show's Jr. Angus Show Jan. 8 in Harrisburg. Grand champion B&O female and reserve grand champion owned female was **Cash Barbaretta C508 X002**, a Jan. 2015 daughter of AAR Ten X 7008 SA exhibited by Grant Cash, York. Reserve grand champion