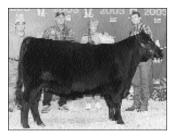

### **□** JUNIOR SHOWS

CONTINUED FROM PAGE XXX

■ Houston Livestock Show Junior Angus Heifer Show, Houston, Texas March 8 • Judge: Gary Minish, Blacksburg, Va.

► Grand champion female, Gamble's Sara 633, by Keegan Moonen, Goldthwaite, Texas. She's a May 2001 daughter of Leachman Saugahatchee 3000C.