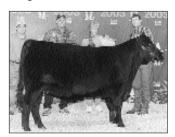

► Grand champion steer, Hy-Towers Saugahatchee H377, by Brandon Fray, Deatsville. He's a Sept. 2001 son of Leachman Saugahatchee

► Reserve grand champion bredand-owned female, AP Dina Mabel L4, by Amanda Pangburn, Albertville. She's a Nov. 2001 daughter of CH Quantum 3330.