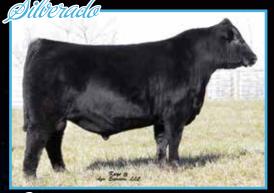

#### 7AN589 MYERS SILVERADO M109 19418336 | TAHOE X NIAGARA

- Moderately sized, thick and attractive, SILVERADO is loaded with maternal strength from good cows throughout his pedigree.
- If Claw, Angle and high SMaternal are on your list, add SILVERADO.
- Offers extraordinary soundness, along with plenty of muscle and pounds with an under-control frame size.

#### From Mvers Angus Farm. KY

|        |    |     |    |     |    |    |    | Marb |     |    |    |     | \$C |
|--------|----|-----|----|-----|----|----|----|------|-----|----|----|-----|-----|
| EPD    | 10 | 0.6 | 81 | 147 | .5 | 17 | 60 | .96  | .67 | 99 | 97 | 160 | 307 |
| % Rank | 25 | 35  | 3  | 2   | 50 | 50 | 10 | 10   | 30  | 1  | 1  | 15  | 2   |