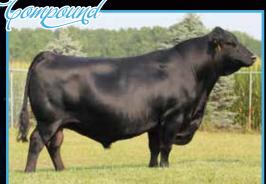

#### 7AN525 SPRING COVE COMPOUND 12E 18875915 | Crossbow x Payweight

- COMPOUND is an elite Calving Ease sire ranking in the top 1 percent of the breed for CED and BW EPDs.
- Tons of mating flexibility with his outcross pedigree.
- Expect his progeny to deliver plenty of performance and gain in an attractive, moderate framed package.

From Spring Cove Ranch ID

|        | Sining C | 010110 | 11011, 12 |     |    |    |    |      |     |    |    |     |     |
|--------|----------|--------|-----------|-----|----|----|----|------|-----|----|----|-----|-----|
|        |          |        |           |     |    |    |    | Marb |     |    |    |     | SC  |
| EPD    | 18       | -2.4   | 63        | 117 | 0  | 24 | 48 | .81  | .65 | 71 | 73 | 154 | 271 |
| % Rank | 1        | 3      | 35        | 25  | 90 | 20 | 30 | 20   | 35  | 15 | 15 | 20  | 10  |