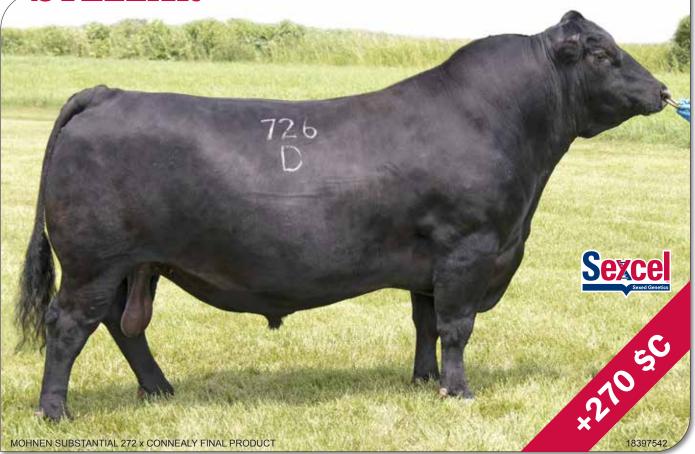

#### **MILESTONE GENETICS FOR PERFORMANCE & LONGEVITY**

- ACCOMPLISHMENT sons were among the most in demand bulls in the Spring 2021 Sitz Angus Sale due to their consistent type & performance
- MILESTONE crushed the scales outperforming them all with an 839 lb. WW & 114 ratio
- +11 CED, +144 YW, +18.1 HP, +18 CEM, +.36 Claw, +95 \$M & +172 \$B