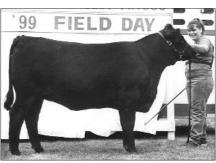

Grand champion bred-and-owned bull, **Dar-nall Place Bugsy 8K17**, by Carroll Boudreaux Jr., New Iberia. He's a Nov. '98 son of OCC Backstop 888B.

Grand champion owned bull honors, **Darnall Place Dividend 8A2**, by Carroll Boudreaux Jr., New Iberia, He's a Jan. '98 son of TC Dividend 963.