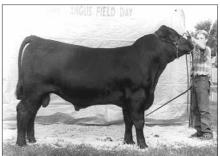

A March '98 son of Blue Ston Gateway 296 took reserve grand champion bredand-owned bull honors. The winning entry, exhibited by T.J. Curtin, Stonington, III., was Blue Ston Inovator. The bull was first named junior champion.