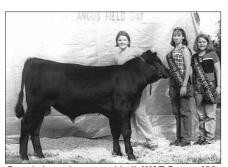

Dameron Georgina 842 was named the reserve grand champion owned female. Elizabeth Schilling, Lake Fork, III., exhibited the Feb. '98 daughter of Rito 9FB3 of 5H11 Fullback. The female was first named reserve early junior champion.