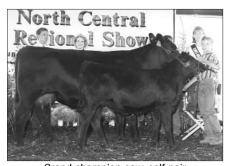

Reserve grand champion bred-andowned female was PR Brandy 436 9FB3 5023. Amanda Penner, Mill Creek, Okla., exhibited the entry that was first named heifer calf champion. The Oct. '98 heifer is sired by Rito 9FB3 of 5H11 Fullback.

A complete list of winners follows:

**BRED-AND-OWNED FEMALES** (37 shown) **CALF:** PR Brandy 436 9FB3 5023, by Amanda Penner, Mill Creek, Okla.

**RESERVE CALF:** NSS Madge 9528, by Nicole Sperry, Macomb, III.