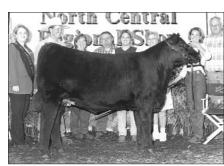

Julie Dameron, Lexington, III., led Dameron Georgina 849 to grand champion bred-and-owned female honors. The female, also claiming early junior champion honors, is a Feb. '98 daughter of TC Stockman 365.

**RESERVE LATE JUNIOR:** Dameron Bardot 8144, by Julie Dameron, Lexington, III.

**EARLY JUNIOR:** Dameron Georgina 849, by Julie Dameron, Lextington, III.

RESERVE EARLY JUNIOR: PCA Queen Bell 8005, by Travis Stremsterfer, Pleasant Plains. III.

Dameron Georgina 849

Grand champion owned female

De Kap Fully Shirley 238

Grand champion bred-and-owned bull LAR Elvis 8089

Grand champion cow-calf pair CCL Blackcap Whitney

Grand champion steer Siebring's Fullback 9812