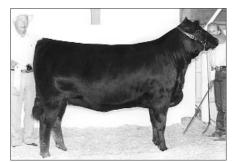

Dameron Georgina 842 was named the reserve grand champion owned female. Elizabeth Schilling, Lake Fork, III., exhibited the Feb. '98 daughter of Rito 9FB3 of 5H11 Fullback. The female was first named reserve early junior champion.

Cody Bock, Hanna City, III.

**RESERVE LATE JUNIOR:** Rutledge Sylvan 828H, by Kassi Kissee, Mount Vernon, Mo. **EARLY JUNIOR:** De Kap Fully Shirley 238,

by Mandy Bauman, Eureka, III. **RESERVE EARLY JUNIOR:** Dameron Georgina 842, by Elizabeth Schilling, Lake Fork, III.