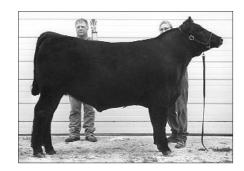

Selected as the grand champion owned female was the winner of the early junior division, De Kap Fully Shirley 238. She's a Feb. '98 daughter of Rito 9FB3 of 5H11 Fullback. Mandy Bauman, Eureka, Ill., exhibited the winning entry.

Cody Bock, Hanna City, III.

**RESERVE LATE JUNIOR:** Rutledge Sylvan 828H, by Kassi Kissee, Mount Vernon, Mo. **EARLY JUNIOR:** De Kap Fully Shirley 238,

by Mandy Bauman, Eureka, III. **RESERVE EARLY JUNIOR:** Dameron Georgina 842, by Elizabeth Schilling, Lake Fork, III.