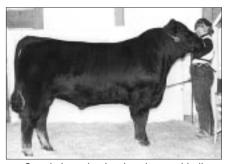

In the bred-and-owned bull show, LAR Elvis 8089 walked away with grand champion honors. He is a Sept. '98 son of Leachman Saugahatchee 3000C. The bull, first named calf champion, is owned by Lacey Robinson, Montgomery City, Mo.

**SENIOR:** DAR 7942 Schurrtop 8005, by Lacey Robinson, Montgomery City, Mo. **RESERVE SENIOR:** KF Evergreen Erica 1095, by Alicia Kramer, Farina, III.

**BRED-AND-OWNED BULLS** (7 shown)

**CALF:** LAR Elvis 8089, by Lacey Robinson, Montgomery City, Mo.