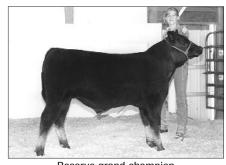

Ramberg, Chinook, Mont.

RESERVE GRAND: VRAR Sampson, by Nathan Van Roekel, Hillsboro, Ore.

Grand champion steer **NA Paul Morphy 845** 

Reserve grand champion bred-and-owned bull **QR Tritan Lad 07** 

(r) Reserve grand champion steer