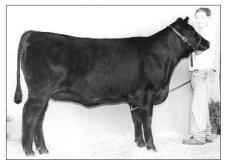

In the bred-and-owned bull show, LAR Elvis 8089 walked away with grand champion honors. He is a Sept. '98 son of Leachman Saugahatchee 3000C. The bull, first named calf champion, is owned by Lacey Robinson, Montgomery City, Mo.

**SENIOR:** DAR 7942 Schurrtop 8005, by Lacey Robinson, Montgomery City, Mo. **RESERVE SENIOR:** KF Evergreen Erica 1095, by Alicia Kramer, Farina, III.

**BRED-AND-OWNED BULLS** (7 shown)

**CALF:** LAR Elvis 8089, by Lacey Robinson, Montgomery City, Mo.