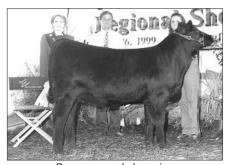

Dameron Georgina 842 was named the reserve grand champion owned female. Elizabeth Schilling, Lake Fork, III., exhibited the Feb. '98 daughter of Rito 9FB3 of 5H11 Fullback. The female was first named reserve early junior champion.

Cody Bock, Hanna City, III.

**RESERVE LATE JUNIOR:** Rutledge Sylvan 828H, by Kassi Kissee, Mount Vernon, Mo. **EARLY JUNIOR:** De Kap Fully Shirley 238,

by Mandy Bauman, Eureka, III. **RESERVE EARLY JUNIOR:** Dameron Georgina 842, by Elizabeth Schilling, Lake Fork, III.