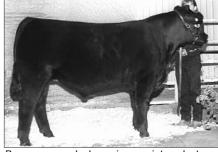

In the bred-and-owned bull show, LAR Elvis 8089 walked away with grand champion honors. He is a Sept. '98 son of Leachman Saugahatchee 3000C. The bull, first named calf champion, is owned by Lacey Robinson, Montgomery City, Mo.

**SENIOR:** DAR 7942 Schurrtop 8005, by Lacey Robinson, Montgomery City, Mo. **RESERVE SENIOR:** KF Evergreen Erica 1095, by Alicia Kramer, Farina, III.

**BRED-AND-OWNED BULLS** (7 shown)

**CALF:** LAR Elvis 8089, by Lacey Robinson, Montgomery City, Mo.