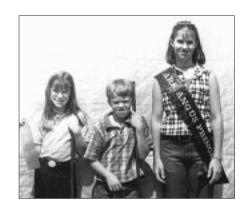

Top senior showmen (pictured I to r) are **Mandy Bauman**, Eureka, III., champion; and **Nicole Sperry**, Macomb, III., reserve champion.

Top intermediate showmen (pictured I to r) are **Kelly Penner**, Mill Creek, Okla., champion; and **Chelsea Frost**, Tallula, Ill., reserve champion.