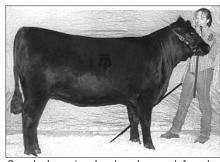

Selected as the grand champion owned female was the winner of the early junior division, De Kap Fully Shirley 238. She's a Feb. '98 daughter of Rito 9FB3 of 5H11 Fullback. Mandy Bauman, Eureka, Ill., exhibited the winning entry.

Dameron Georgina 842 was named the reserve grand champion owned female. Elizabeth Schilling, Lake Fork, III., exhibited the Feb. '98 daughter of Rito 9FB3 of 5H11 Fullback. The female was first named reserve early junior champion.