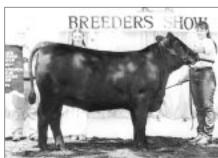

Julie Dameron, Lexington, III., led Dameron Georgina 849 to grand champion bred-and-owned female honors. The female, also claiming early junior champion honors, is a Feb. '98 daughter of TC Stockman 365.