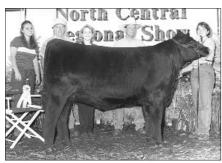

Julie Dameron, Lexington, III., led Dameron Georgina 849 to grand champion bred-and-owned female honors. The female, also claiming early junior champion honors, is a Feb. '98 daughter of TC Stockman 365.

**RESERVE LATE JUNIOR:** Dameron Bardot 8144, by Julie Dameron, Lexington, III.

**EARLY JUNIOR:** Dameron Georgina 849, by Julie Dameron, Lextington, III.

RESERVE EARLY JUNIOR: PCA Queen Bell 8005, by Travis Stremsterfer, Pleasant Plains. III.

Dameron Georgina 849

Grand champion owned female

De Kap Fully Shirley 238

Grand champion bred-and-owned bull LAR Elvis 8089

Grand champion cow-calf pair CCL Blackcap Whitney

Grand champion steer Siebring's Fullback 9812