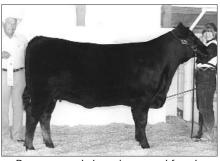

In the bred-and-owned bull show, LAR Elvis 8089 walked away with grand champion honors. He is a Sept. '98 son of Leachman Saugahatchee 3000C. The bull, first named calf champion, is owned by Lacey Robinson, Montgomery City, Mo.