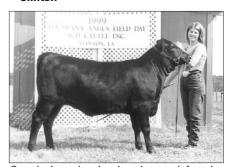

#### Louisiana Junior Angus Field Day Clinton

Grand champion bred-and-owned female, **Ms. Traveler R55 of OAF 228,** by Jennifer Grappe, Springhill. She's a Sept. '98 daughter of GAR 6807 Traveler R55.

Grand champion owned female, **Champion Hill Blackcap 1039**, by Jennifer Grappe, Springhill. She's a Jan. '98 daughter of Champion Hill Keystone 819.

Grand champion cow-calf pair, **Pinehill's Matilda 682**, by Blaine Esneault, Paincourt-ville. She's a Dec. '96 daughter of Pinehill's Maximum 413. The April '99 bull calf is a son of Bon-View Emulation EXT 473.