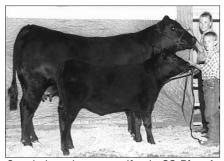

Julie Dameron, Lexington, III., led Dameron Georgina 849 to grand champion bred-and-owned female honors. The female, also claiming early junior champion honors, is a Feb. '98 daughter of TC Stockman 365.

Reserve grand champion bred-andowned female was PR Brandy 436 9FB3 5023. Amanda Penner, Mill Creek, Okla., exhibited the entry that was first named heifer calf champion. The Oct. '98 heifer is sired by Rito 9FB3 of 5H11 Fullback.