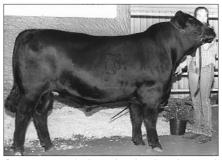

Selected as the grand champion owned female was the winner of the early junior division, De Kap Fully Shirley 238. She's a Feb. '98 daughter of Rito 9FB3 of 5H11 Fullback. Mandy Bauman, Eureka, Ill., exhibited the winning entry.

Cody Bock, Hanna City, III.

**RESERVE LATE JUNIOR:** Rutledge Sylvan 828H, by Kassi Kissee, Mount Vernon, Mo. **EARLY JUNIOR:** De Kap Fully Shirley 238,

by Mandy Bauman, Eureka, III. **RESERVE EARLY JUNIOR:** Dameron Georgina 842, by Elizabeth Schilling, Lake Fork, III.