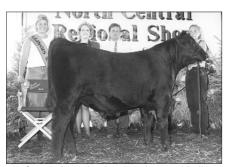

Dameron Georgina 842 was named the reserve grand champion owned female. Elizabeth Schilling, Lake Fork, III., exhibited the Feb. '98 daughter of Rito 9FB3 of 5H11 Fullback. The female was first named reserve early junior champion.

Cody Bock, Hanna City, III.

**RESERVE LATE JUNIOR:** Rutledge Sylvan 828H, by Kassi Kissee, Mount Vernon, Mo. **EARLY JUNIOR:** De Kap Fully Shirley 238,

by Mandy Bauman, Eureka, III. **RESERVE EARLY JUNIOR:** Dameron Georgina 842, by Elizabeth Schilling, Lake Fork, III.

### NORTH CENTRAL REGIONAL JUNIOR SHOW CONTINUED

Reserve grand champion bred-and-owned female PR Brandy 436 9FB3 5023

Reserve grand champion owned female

Dameron Georgina 842

Reserve grand champion bred-and-owned bull Blue Ston Inovator