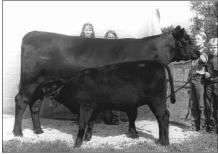

In the bred-and-owned bull show, LAR Elvis 8089 walked away with grand champion honors. He is a Sept. '98 son of Leachman Saugahatchee 3000C. The bull, first named calf champion, is owned by Lacey Robinson, Montgomery City, Mo.

**SENIOR:** DAR 7942 Schurrtop 8005, by Lacey Robinson, Montgomery City, Mo. **RESERVE SENIOR:** KF Evergreen Erica 1095, by Alicia Kramer, Farina, III.

**BRED-AND-OWNED BULLS** (7 shown)

**CALF:** LAR Elvis 8089, by Lacey Robinson, Montgomery City, Mo.