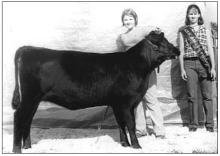

Julie Dameron, Lexington, III., led Dameron Georgina 849 to grand champion bred-and-owned female honors. The female, also claiming early junior champion honors, is a Feb. '98 daughter of TC Stockman 365.

**RESERVE LATE JUNIOR:** Dameron Bardot 8144, by Julie Dameron, Lexington, III.

**EARLY JUNIOR:** Dameron Georgina 849, by Julie Dameron, Lextington, III.

RESERVE EARLY JUNIOR: PCA Queen Bell 8005, by Travis Stremsterfer, Pleasant Plains. III.