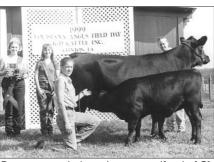

Grand champion owned female, **Champion Hill Blackcap 1039**, by Jennifer Grappe, Springhill. She's a Jan. '98 daughter of Champion Hill Keystone 819.

Grand champion cow-calf pair, **Pinehill's Matilda 682**, by Blaine Esneault, Paincourt-ville. She's a Dec. '96 daughter of Pinehill's Maximum 413. The April '99 bull calf is a son of Bon-View Emulation EXT 473.