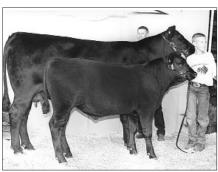

Selected as the grand champion owned female was the winner of the early junior division, De Kap Fully Shirley 238. She's a Feb. '98 daughter of Rito 9FB3 of 5H11 Fullback. Mandy Bauman, Eureka, Ill., exhibited the winning entry.

Cody Bock, Hanna City, III.

**RESERVE LATE JUNIOR:** Rutledge Sylvan 828H, by Kassi Kissee, Mount Vernon, Mo. **EARLY JUNIOR:** De Kap Fully Shirley 238,

by Mandy Bauman, Eureka, III. **RESERVE EARLY JUNIOR:** Dameron Georgina 842, by Elizabeth Schilling, Lake Fork, III.