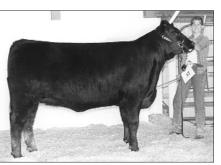

Julie Dameron, Lexington, III., led Dameron Georgina 849 to grand champion bred-and-owned female honors. The female, also claiming early junior champion honors, is a Feb. '98 daughter of TC Stockman 365.