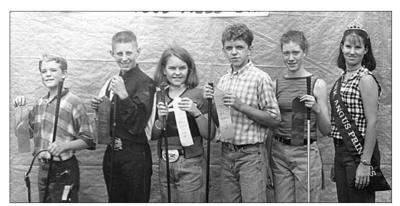

Top junior showmen (pictured I to r) are **Andy Hagewood**, Billings, Mo., champion; and **Ashlyn Carter**, Upland, Ind., reserve champion.

Top early junior showmen (pictured I to r) are **Lacey Robinson**, Montgomery City, Mo., champion; and **Tyler Musgrave**, Griggsville, Ill., reserve champion.