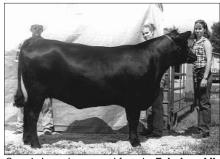

Selected as the grand champion owned female was the winner of the early junior division, De Kap Fully Shirley 238. She's a Feb. '98 daughter of Rito 9FB3 of 5H11 Fullback. Mandy Bauman, Eureka, Ill., exhibited the winning entry.