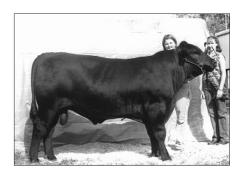

Selected as the grand champion owned female was the winner of the early junior division, De Kap Fully Shirley 238. She's a Feb. '98 daughter of Rito 9FB3 of 5H11 Fullback. Mandy Bauman, Eureka, Ill., exhibited the winning entry.

Cody Bock, Hanna City, III.

**RESERVE LATE JUNIOR:** Rutledge Sylvan 828H, by Kassi Kissee, Mount Vernon, Mo. **EARLY JUNIOR:** De Kap Fully Shirley 238,

by Mandy Bauman, Eureka, III. **RESERVE EARLY JUNIOR:** Dameron Georgina 842, by Elizabeth Schilling, Lake Fork, III.