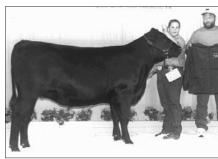

Reserve grand champion bred-andowned female was PR Brandy 436 9FB3 5023. Amanda Penner, Mill Creek, Okla., exhibited the entry that was first named heifer calf champion. The Oct. '98 heifer is sired by Rito 9FB3 of 5H11 Fullback.

A complete list of winners follows:

**BRED-AND-OWNED FEMALES** (37 shown) **CALF:** PR Brandy 436 9FB3 5023, by Amanda Penner, Mill Creek, Okla.

**RESERVE CALF:** NSS Madge 9528, by Nicole Sperry, Macomb, III.