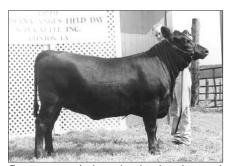

Grand champion bred-and-owned bull, **Dar-nall Place Bugsy 8K17**, by Carroll Boudreaux Jr., New Iberia. He's a Nov. '98 son of OCC Backstop 888B.

Grand champion owned bull honors, **Darnall Place Dividend 8A2**, by Carroll Boudreaux Jr., New Iberia, He's a Jan. '98 son of TC Dividend 963.