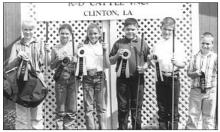

Champion showmen in the age 9-11 division (pictured I to r) are **Kristina Frazier**, Oak Grove, first; **Kassie Kennedy**, Monterey, second; **Ashley Gremillion**, Paincourtville, third; **Clint Cambre**, Port Vincent, fourth; **Collin Brimer**, Bentley, fifth; and **Jess Roussel**, Gramercy, sixth.