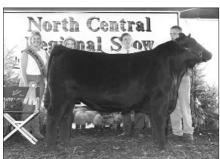

Selected as the grand champion owned female was the winner of the early junior division, De Kap Fully Shirley 238. She's a Feb. '98 daughter of Rito 9FB3 of 5H11 Fullback. Mandy Bauman, Eureka, Ill., exhibited the winning entry.

Cody Bock, Hanna City, III.

**RESERVE LATE JUNIOR:** Rutledge Sylvan 828H, by Kassi Kissee, Mount Vernon, Mo. **EARLY JUNIOR:** De Kap Fully Shirley 238,

by Mandy Bauman, Eureka, III. **RESERVE EARLY JUNIOR:** Dameron Georgina 842, by Elizabeth Schilling, Lake Fork, III.