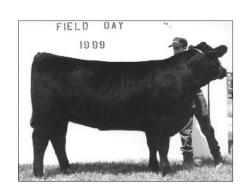

# Arkansas Junior Angus Field Day Bentonville

Grand champion bred-and-owned female, **Bachman Erica 801,** by Peter Bachman, Lamar. She's a Jan. '98 daughter of PAPA Equator 2928.

Grand champion owned female, **Fabulous Lil**, by Katie Cravens, Van Buren. She's a Sept. '97 daughter of GAR Commitment.

Grand champion cow-calf pair, **EAF Princess 6B52**, by Jarrett Martin, Lavaca. The Nov. '96 cow is sired by GDAR Oscar 711. Her March '99 heifer is sired by N Bar Emulation EXT.

Grand champion bred-and-owned bull, **KW Little Mack**, by Kirk Boecker, Bentonville. He's a March '98 son of TC Dividend 963.

Grand champion owned bull, **WAF Oscar J88**, by Greg Williams, Lavaca. He's an Oct. '98 son of GDAR Oscar 711.

Grand champion Angus steer, **EPA Erica's 711 D801**, by Jarrett Martin, Lavaca. He's an April '98 son of GDAR Oscar 711.