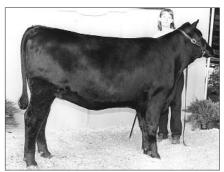

Reserve grand champion bred-andowned female was PR Brandy 436 9FB3 5023. Amanda Penner, Mill Creek, Okla., exhibited the entry that was first named heifer calf champion. The Oct. '98 heifer is sired by Rito 9FB3 of 5H11 Fullback.

A complete list of winners follows:

**BRED-AND-OWNED FEMALES** (37 shown) **CALF:** PR Brandy 436 9FB3 5023, by Amanda Penner, Mill Creek, Okla.

**RESERVE CALF:** NSS Madge 9528, by Nicole Sperry, Macomb, III.