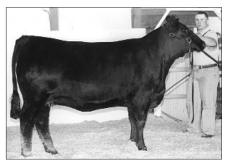

Selected as the grand champion owned female was the winner of the early junior division, De Kap Fully Shirley 238. She's a Feb. '98 daughter of Rito 9FB3 of 5H11 Fullback. Mandy Bauman, Eureka, Ill., exhibited the winning entry.

Cody Bock, Hanna City, III.

**RESERVE LATE JUNIOR:** Rutledge Sylvan 828H, by Kassi Kissee, Mount Vernon, Mo. **EARLY JUNIOR:** De Kap Fully Shirley 238,

by Mandy Bauman, Eureka, III. **RESERVE EARLY JUNIOR:** Dameron Georgina 842, by Elizabeth Schilling, Lake Fork, III.