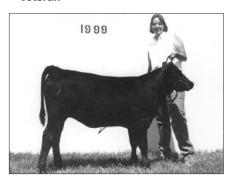

# ■ Wyoming Junior Angus Field Day Veteran

- (I) Supreme female and grand champion bred-and-owned female, **GHY Eileen 289,** by Glen Haas, Veteran. She's a Feb. '99 daughter of Leachman Explorer.
- (r) Reserve supreme and grand champion owned female, **WY Goldie 81-893,** by Brett Ruiz, Yoder. She's a Jan. '98 daughter of SVF GDAR 216 LTD.