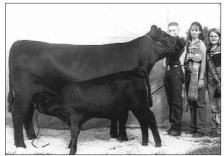

Reserve grand champion bred-andowned female was PR Brandy 436 9FB3 5023. Amanda Penner, Mill Creek, Okla., exhibited the entry that was first named heifer calf champion. The Oct. '98 heifer is sired by Rito 9FB3 of 5H11 Fullback.