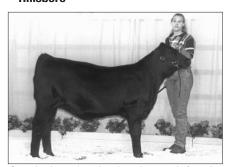

# ■ Texas Junior Angus Show Hillsboro

Grand champion bred-and-owned female, **K&S Miss Emulous**, by Becky Stuckey, Southmayd. She's an Oct. '98 daughter of Klas Lineback.

Grand champion owned female, **Wells Black-cap 17W**, by Zachary Wells, Hamilton. She's a Nov. '97 daughter of Krugerrand of Donamere 490.

Grand champion cow-calf pair, **BPS Miss Emulous**, by Becky Stuckey, Southmayd. She's an Oct. '96 daughter of Klass Manpower. Her Oct. '98 heifer calf is sired by Klas Lineback.

Grand champion bred-and-owned bull, **MDK Precise Sonny K51**, by Mary Kendrick, Southlake. He's a Nov. '98 son of OSU Precise 6108.