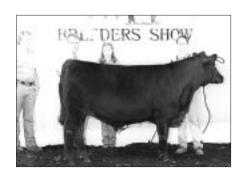

Dameron Georgina 842 was named the reserve grand champion owned female. Elizabeth Schilling, Lake Fork, III., exhibited the Feb. '98 daughter of Rito 9FB3 of 5H11 Fullback. The female was first named reserve early junior champion.

Cody Bock, Hanna City, III.

**RESERVE LATE JUNIOR:** Rutledge Sylvan 828H, by Kassi Kissee, Mount Vernon, Mo. **EARLY JUNIOR:** De Kap Fully Shirley 238,

by Mandy Bauman, Eureka, III. **RESERVE EARLY JUNIOR:** Dameron Georgina 842, by Elizabeth Schilling, Lake Fork, III.