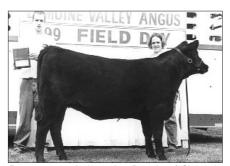

# Arkansas Junior Angus Field Day Bentonville

Grand champion bred-and-owned female, **Bachman Erica 801,** by Peter Bachman, Lamar. She's a Jan. '98 daughter of PAPA Equator 2928.

Grand champion owned female, **Fabulous Lil**, by Katie Cravens, Van Buren. She's a Sept. '97 daughter of GAR Commitment.

Reserve grand champion bred-and-owned female, **WAF Laisy's Lucy**, by Christy Williams, Lavaca. She's a Nov. '98 daughter of VDAR Lucy's Boy.

Reserve grand champion owned female, **Dixie Doll 217**, by Lee Ann McGee, Lavaca. She's a Jan. '98 daughter of Leachman Saugahatchee 3000C.