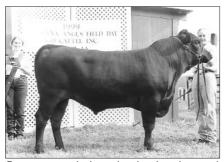

Grand champion bred-and-owned bull, **Dar-nall Place Bugsy 8K17**, by Carroll Boudreaux Jr., New Iberia. He's a Nov. '98 son of OCC Backstop 888B.

Grand champion owned bull honors, **Darnall Place Dividend 8A2**, by Carroll Boudreaux Jr., New Iberia, He's a Jan. '98 son of TC Dividend 963.