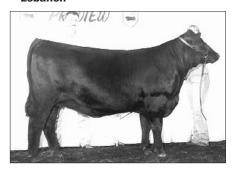

Reserve grand champion bred-andowned female was PR Brandy 436 9FB3 5023. Amanda Penner, Mill Creek, Okla., exhibited the entry that was first named heifer calf champion. The Oct. '98 heifer is sired by Rito 9FB3 of 5H11 Fullback.

A complete list of winners follows:

**BRED-AND-OWNED FEMALES** (37 shown) **CALF:** PR Brandy 436 9FB3 5023, by Amanda Penner, Mill Creek, Okla.

**RESERVE CALF:** NSS Madge 9528, by Nicole Sperry, Macomb, III.