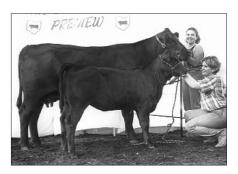

Selected as the grand champion owned female was the winner of the early junior division, De Kap Fully Shirley 238. She's a Feb. '98 daughter of Rito 9FB3 of 5H11 Fullback. Mandy Bauman, Eureka, Ill., exhibited the winning entry.

Cody Bock, Hanna City, III.

**RESERVE LATE JUNIOR:** Rutledge Sylvan 828H, by Kassi Kissee, Mount Vernon, Mo. **EARLY JUNIOR:** De Kap Fully Shirley 238,

by Mandy Bauman, Eureka, III. **RESERVE EARLY JUNIOR:** Dameron Georgina 842, by Elizabeth Schilling, Lake Fork, III.