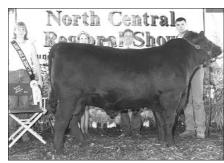

Reserve grand champion bred-andowned female was PR Brandy 436 9FB3 5023. Amanda Penner, Mill Creek, Okla., exhibited the entry that was first named heifer calf champion. The Oct. '98 heifer is sired by Rito 9FB3 of 5H11 Fullback.

A complete list of winners follows:

**BRED-AND-OWNED FEMALES** (37 shown) **CALF:** PR Brandy 436 9FB3 5023, by Amanda Penner, Mill Creek, Okla.

**RESERVE CALF:** NSS Madge 9528, by Nicole Sperry, Macomb, III.

### NORTH CENTRAL REGIONAL JUNIOR SHOW CONTINUED

Reserve grand champion bred-and-owned female PR Brandy 436 9FB3 5023

Reserve grand champion owned female

Dameron Georgina 842

Reserve grand champion bred-and-owned bull Blue Ston Inovator