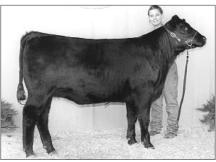

A March '98 son of Blue Ston Gateway 296 took reserve grand champion bredand-owned bull honors. The winning entry, exhibited by T.J. Curtin, Stonington, III., was Blue Ston Inovator. The bull was first named junior champion.

**INTERMEDIATE:** Opis 2RT2, by Sadie Kugler, Adair, III.

**JUNIOR:** Blue Ston Inovator, by T.J. Curtin, Stonington, III.

**RESERVE JUNIOR:** Schroeder's Quest 348, by Drew Schroeder, Clarence, Iowa.

**COW-CALF PAIRS** (4 shown)