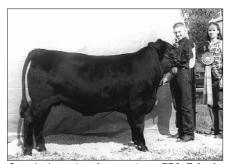

Selected as the grand champion owned female was the winner of the early junior division, De Kap Fully Shirley 238. She's a Feb. '98 daughter of Rito 9FB3 of 5H11 Fullback. Mandy Bauman, Eureka, Ill., exhibited the winning entry.

Cody Bock, Hanna City, III.

**RESERVE LATE JUNIOR:** Rutledge Sylvan 828H, by Kassi Kissee, Mount Vernon, Mo. **EARLY JUNIOR:** De Kap Fully Shirley 238,

by Mandy Bauman, Eureka, III. **RESERVE EARLY JUNIOR:** Dameron Georgina 842, by Elizabeth Schilling, Lake Fork, III.