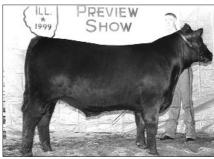

Selected as the grand champion owned female was the winner of the early junior division, De Kap Fully Shirley 238. She's a Feb. '98 daughter of Rito 9FB3 of 5H11 Fullback. Mandy Bauman, Eureka, Ill., exhibited the winning entry.

Cody Bock, Hanna City, III.

**RESERVE LATE JUNIOR:** Rutledge Sylvan 828H, by Kassi Kissee, Mount Vernon, Mo. **EARLY JUNIOR:** De Kap Fully Shirley 238,

by Mandy Bauman, Eureka, III. **RESERVE EARLY JUNIOR:** Dameron Georgina 842, by Elizabeth Schilling, Lake Fork, III.