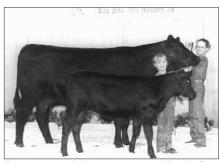

Selected as the grand champion owned female was the winner of the early junior division, De Kap Fully Shirley 238. She's a Feb. '98 daughter of Rito 9FB3 of 5H11 Fullback. Mandy Bauman, Eureka, Ill., exhibited the winning entry.

Cody Bock, Hanna City, III.

**RESERVE LATE JUNIOR:** Rutledge Sylvan 828H, by Kassi Kissee, Mount Vernon, Mo. **EARLY JUNIOR:** De Kap Fully Shirley 238,

by Mandy Bauman, Eureka, III. **RESERVE EARLY JUNIOR:** Dameron Georgina 842, by Elizabeth Schilling, Lake Fork, III.