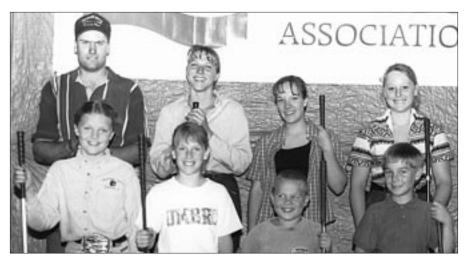

Top senior showmen (pictured I to r) are **Mandy Bauman**, Eureka, III., champion; and **Nicole Sperry**, Macomb, III., reserve champion.

Top intermediate showmen (pictured I to r) are **Kelly Penner**, Mill Creek, Okla., champion; and **Chelsea Frost**, Tallula, Ill., reserve champion.

Top junior showmen (pictured I to r) are **Andy Hagewood**, Billings, Mo., champion; and **Ashlyn Carter**, Upland, Ind., reserve champion.

Top early junior showmen (pictured I to r) are **Lacey Robinson**, Montgomery City, Mo., champion; and **Tyler Musgrave**, Griggsville, Ill., reserve champion.

Illinois youth selected to participate in the National Junior Angus Showmanship Contest (pictured I to r) are **Mandy Bauman**, Eureka; **Nicole Sperry**, Macomb; **Anthony Frost**, Tallula, first alternate; and **Brittney Burns**, Kickapoo, second alternate.