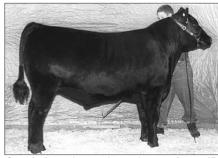

Dameron Georgina 842 was named the reserve grand champion owned female. Elizabeth Schilling, Lake Fork, III., exhibited the Feb. '98 daughter of Rito 9FB3 of 5H11 Fullback. The female was first named reserve early junior champion.

Cody Bock, Hanna City, III.

**RESERVE LATE JUNIOR:** Rutledge Sylvan 828H, by Kassi Kissee, Mount Vernon, Mo. **EARLY JUNIOR:** De Kap Fully Shirley 238,

by Mandy Bauman, Eureka, III. **RESERVE EARLY JUNIOR:** Dameron Georgina 842, by Elizabeth Schilling, Lake Fork, III.