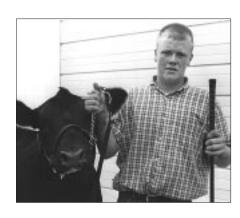

**T.J. Curtin,** Stonington, was presented the Joseph Bessler Memorial Herdsman Award.

Top showmen in the junior division are **Gretchen Frost** (left), Tallula, first; and **Christopher Cassady** (right), Ancona, second.