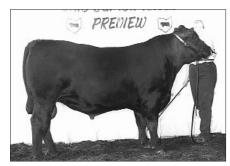

In the bred-and-owned bull show, LAR Elvis 8089 walked away with grand champion honors. He is a Sept. '98 son of Leachman Saugahatchee 3000C. The bull, first named calf champion, is owned by Lacey Robinson, Montgomery City, Mo.

**SENIOR:** DAR 7942 Schurrtop 8005, by Lacey Robinson, Montgomery City, Mo. **RESERVE SENIOR:** KF Evergreen Erica 1095, by Alicia Kramer, Farina, III.

**BRED-AND-OWNED BULLS** (7 shown)

**CALF:** LAR Elvis 8089, by Lacey Robinson, Montgomery City, Mo.