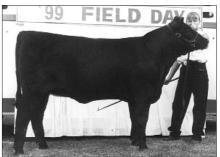

#### Louisiana Junior Angus Field Day Clinton

Grand champion bred-and-owned female, **Ms. Traveler R55 of OAF 228,** by Jennifer Grappe, Springhill. She's a Sept. '98 daughter of GAR 6807 Traveler R55.

Grand champion owned female, **Champion Hill Blackcap 1039**, by Jennifer Grappe, Springhill. She's a Jan. '98 daughter of Champion Hill Keystone 819.

Grand champion cow-calf pair, **Pinehill's Matilda 682**, by Blaine Esneault, Paincourt-ville. She's a Dec. '96 daughter of Pinehill's Maximum 413. The April '99 bull calf is a son of Bon-View Emulation EXT 473.