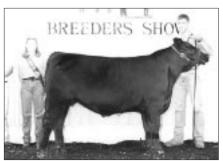

In the bred-and-owned bull show, LAR Elvis 8089 walked away with grand champion honors. He is a Sept. '98 son of Leachman Saugahatchee 3000C. The bull, first named calf champion, is owned by Lacey Robinson, Montgomery City, Mo.

**SENIOR:** DAR 7942 Schurrtop 8005, by Lacey Robinson, Montgomery City, Mo. **RESERVE SENIOR:** KF Evergreen Erica 1095, by Alicia Kramer, Farina, III.

**BRED-AND-OWNED BULLS** (7 shown)

**CALF:** LAR Elvis 8089, by Lacey Robinson, Montgomery City, Mo.