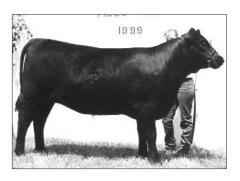

# Arkansas Junior Angus Field Day Bentonville

Grand champion bred-and-owned female, **Bachman Erica 801,** by Peter Bachman, Lamar. She's a Jan. '98 daughter of PAPA Equator 2928.

Grand champion owned female, **Fabulous Lil**, by Katie Cravens, Van Buren. She's a Sept. '97 daughter of GAR Commitment.

Reserve grand champion bred-and-owned female, **WAF Laisy's Lucy**, by Christy Williams, Lavaca. She's a Nov. '98 daughter of VDAR Lucy's Boy.

Reserve grand champion owned female, **Dixie Doll 217**, by Lee Ann McGee, Lavaca. She's a Jan. '98 daughter of Leachman Saugahatchee 3000C.

Reserve grand champion cow-calf pair, **KWTC Diamond,** by Andy Boecker, Bentonville. She's a Sept. '96 daughter of TC Dividend 963. Her Jan. '99 heifer is sired by KW Priority.

(I) Reserve grand champion bred-and-owned bull, **WAF Hoff's Next Stop A82**, by Christy Williams, Lavaca. He's a Jan. '98 son of Hoff Heartland SC 456.