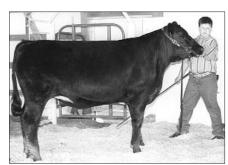

In the bred-and-owned bull show, LAR Elvis 8089 walked away with grand champion honors. He is a Sept. '98 son of Leachman Saugahatchee 3000C. The bull, first named calf champion, is owned by Lacey Robinson, Montgomery City, Mo.

A March '98 son of Blue Ston Gateway 296 took reserve grand champion bredand-owned bull honors. The winning entry, exhibited by T.J. Curtin, Stonington, III., was Blue Ston Inovator. The bull was first named junior champion.