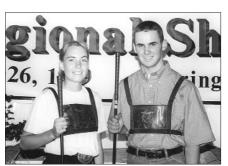

Illinois youth selected to participate in the National Junior Angus Showmanship Contest (pictured I to r) are **Mandy Bauman**, Eureka; **Nicole Sperry**, Macomb; **Anthony Frost**, Tallula, first alternate; and **Brittney Burns**, Kickapoo, second alternate.