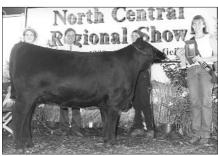

Selected as the grand champion owned female was the winner of the early junior division, De Kap Fully Shirley 238. She's a Feb. '98 daughter of Rito 9FB3 of 5H11 Fullback. Mandy Bauman, Eureka, Ill., exhibited the winning entry.

Cody Bock, Hanna City, III.

**RESERVE LATE JUNIOR:** Rutledge Sylvan 828H, by Kassi Kissee, Mount Vernon, Mo. **EARLY JUNIOR:** De Kap Fully Shirley 238,

by Mandy Bauman, Eureka, III. **RESERVE EARLY JUNIOR:** Dameron Georgina 842, by Elizabeth Schilling, Lake Fork, III.