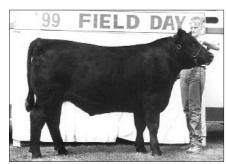

Grand champion owned bull, **WAF Oscar J88**, by Greg Williams, Lavaca. He's an Oct. '98 son of GDAR Oscar 711.

Grand champion Angus steer, **EPA Erica's 711 D801**, by Jarrett Martin, Lavaca. He's an April '98 son of GDAR Oscar 711.

Reserve grand champion bred-and-owned female, **WAF Laisy's Lucy**, by Christy Williams, Lavaca. She's a Nov. '98 daughter of VDAR Lucy's Boy.

Reserve grand champion owned female, **Dixie Doll 217**, by Lee Ann McGee, Lavaca. She's a Jan. '98 daughter of Leachman Saugahatchee 3000C.