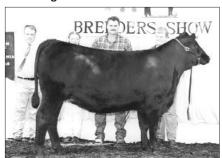

Dameron Georgina 842 was named the reserve grand champion owned female. Elizabeth Schilling, Lake Fork, III., exhibited the Feb. '98 daughter of Rito 9FB3 of 5H11 Fullback. The female was first named reserve early junior champion.