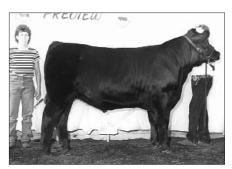

A March '98 son of Blue Ston Gateway 296 took reserve grand champion bredand-owned bull honors. The winning entry, exhibited by T.J. Curtin, Stonington, III., was Blue Ston Inovator. The bull was first named junior champion.

### NORTH CENTRAL REGIONAL JUNIOR SHOW CONTINUED

Reserve grand champion bred-and-owned female PR Brandy 436 9FB3 5023

Reserve grand champion owned female

Dameron Georgina 842

Reserve grand champion bred-and-owned bull Blue Ston Inovator