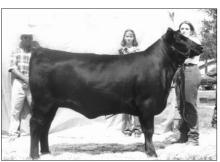

Reserve grand champion bred-andowned female was PR Brandy 436 9FB3 5023. Amanda Penner, Mill Creek, Okla., exhibited the entry that was first named heifer calf champion. The Oct. '98 heifer is sired by Rito 9FB3 of 5H11 Fullback.

A complete list of winners follows:

**BRED-AND-OWNED FEMALES** (37 shown) **CALF:** PR Brandy 436 9FB3 5023, by Amanda Penner, Mill Creek, Okla.

**RESERVE CALF:** NSS Madge 9528, by Nicole Sperry, Macomb, III.