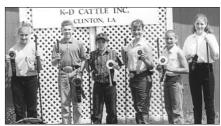

Champion showmen in the age 12-14 division (pictured I to r) are **Stephanie Collins**, Bentley, first; **Adam Cambre**, Port Vincent, second; **Bryan Gravois**, Hester, third; **Kristen Oaks**, Calhoun, fourth; **Camille Talbot**, Plattenville, fifth; and **Megan Gravois**, Vacherie, sixth.