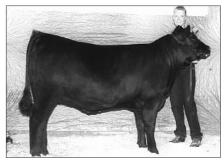

In the bred-and-owned bull show, LAR Elvis 8089 walked away with grand champion honors. He is a Sept. '98 son of Leachman Saugahatchee 3000C. The bull, first named calf champion, is owned by Lacey Robinson, Montgomery City, Mo.

A March '98 son of Blue Ston Gateway 296 took reserve grand champion bredand-owned bull honors. The winning entry, exhibited by T.J. Curtin, Stonington, III., was Blue Ston Inovator. The bull was first named junior champion.