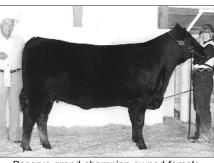

Reserve grand champion bred-andowned female was PR Brandy 436 9FB3 5023. Amanda Penner, Mill Creek, Okla., exhibited the entry that was first named heifer calf champion. The Oct. '98 heifer is sired by Rito 9FB3 of 5H11 Fullback.