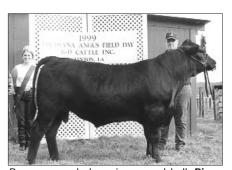

#### Louisiana Junior Angus Field Day Clinton

Grand champion bred-and-owned female, **Ms. Traveler R55 of OAF 228,** by Jennifer Grappe, Springhill. She's a Sept. '98 daughter of GAR 6807 Traveler R55.

Grand champion owned female, **Champion Hill Blackcap 1039**, by Jennifer Grappe, Springhill. She's a Jan. '98 daughter of Champion Hill Keystone 819.

Grand champion cow-calf pair, **Pinehill's Matilda 682**, by Blaine Esneault, Paincourt-ville. She's a Dec. '96 daughter of Pinehill's Maximum 413. The April '99 bull calf is a son of Bon-View Emulation EXT 473.