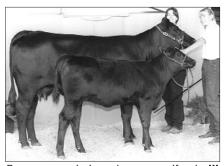

Julie Dameron, Lexington, III., led Dameron Georgina 849 to grand champion bred-and-owned female honors. The female, also claiming early junior champion honors, is a Feb. '98 daughter of TC Stockman 365.

**RESERVE LATE JUNIOR:** Dameron Bardot 8144, by Julie Dameron, Lexington, III.

**EARLY JUNIOR:** Dameron Georgina 849, by Julie Dameron, Lextington, III.

RESERVE EARLY JUNIOR: PCA Queen Bell 8005, by Travis Stremsterfer, Pleasant Plains. III.