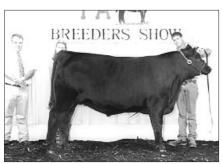

Reserve grand champion bred-andowned female was PR Brandy 436 9FB3 5023. Amanda Penner, Mill Creek, Okla., exhibited the entry that was first named heifer calf champion. The Oct. '98 heifer is sired by Rito 9FB3 of 5H11 Fullback.

A complete list of winners follows:

**BRED-AND-OWNED FEMALES** (37 shown) **CALF:** PR Brandy 436 9FB3 5023, by Amanda Penner, Mill Creek, Okla.

**RESERVE CALF:** NSS Madge 9528, by Nicole Sperry, Macomb, III.