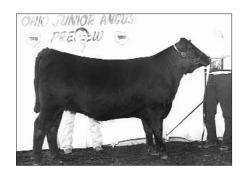

#### Ohio Junior Angus Preview Show Lebanon

- (I) Grand champion bred-and-owned female, **Weisel's Maria 105**, by Megan Weisel, Louisville. She's a Feb. '98 daughter of Whitestone Widespread MB.
- (r) Grand champion owned female, **Champion Hill Sara 1117,** by Morgan Woodward, Gallipolis. She's a Feb.'98 daughter of Leachman Saugahatchee 3000C.