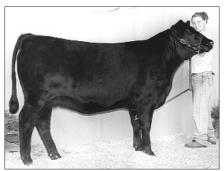

Julie Dameron, Lexington, III., led Dameron Georgina 849 to grand champion bred-and-owned female honors. The female, also claiming early junior champion honors, is a Feb. '98 daughter of TC Stockman 365.

**RESERVE LATE JUNIOR:** Dameron Bardot 8144, by Julie Dameron, Lexington, III.

**EARLY JUNIOR:** Dameron Georgina 849, by Julie Dameron, Lextington, III.

RESERVE EARLY JUNIOR: PCA Queen Bell 8005, by Travis Stremsterfer, Pleasant Plains. III.