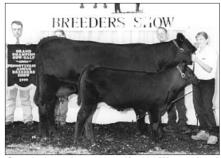

Selected as the grand champion owned female was the winner of the early junior division, De Kap Fully Shirley 238. She's a Feb. '98 daughter of Rito 9FB3 of 5H11 Fullback. Mandy Bauman, Eureka, Ill., exhibited the winning entry.

Cody Bock, Hanna City, III.

**RESERVE LATE JUNIOR:** Rutledge Sylvan 828H, by Kassi Kissee, Mount Vernon, Mo. **EARLY JUNIOR:** De Kap Fully Shirley 238,

by Mandy Bauman, Eureka, III. **RESERVE EARLY JUNIOR:** Dameron Georgina 842, by Elizabeth Schilling, Lake Fork, III.