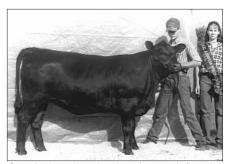

COW-CALF PAIRS (8 shown)

GRAND: Algoma Queen B327, by William Buchanan, Klamath Falls, Ore.

RESERVE GRAND: Ms. Extra Silk Flower, by Marilyn Schmidlin, Vernonia, Ore.

STEERS (3 shown)

GRAND: NA Paul Morphy 845, by Ray

Ramberg, Chinook, Mont.

RESERVE GRAND: VRAR Sampson, by Nathan Van Roekel, Hillsboro, Ore.

Grand champion steer **NA Paul Morphy 845** 

Reserve grand champion bred-and-owned bull **QR Tritan Lad 07** 

(r) Reserve grand champion steer