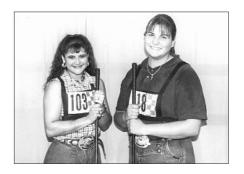

Top senior showmen (pictured I to r) are **Mandy Bauman**, Eureka, III., champion; and **Nicole Sperry**, Macomb, III., reserve champion.

Top intermediate showmen (pictured I to r) are **Kelly Penner**, Mill Creek, Okla., champion; and **Chelsea Frost**, Tallula, Ill., reserve champion.