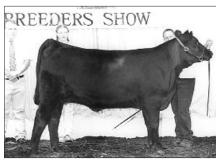

Reserve grand champion bred-andowned female was PR Brandy 436 9FB3 5023. Amanda Penner, Mill Creek, Okla., exhibited the entry that was first named heifer calf champion. The Oct. '98 heifer is sired by Rito 9FB3 of 5H11 Fullback.