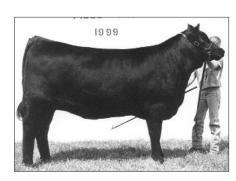

Selected as the grand champion owned female was the winner of the early junior division, De Kap Fully Shirley 238. She's a Feb. '98 daughter of Rito 9FB3 of 5H11 Fullback. Mandy Bauman, Eureka, Ill., exhibited the winning entry.