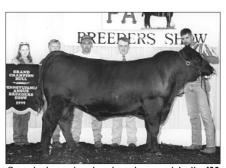

Julie Dameron, Lexington, III., led Dameron Georgina 849 to grand champion bred-and-owned female honors. The female, also claiming early junior champion honors, is a Feb. '98 daughter of TC Stockman 365.

**RESERVE LATE JUNIOR:** Dameron Bardot 8144, by Julie Dameron, Lexington, III.

**EARLY JUNIOR:** Dameron Georgina 849, by Julie Dameron, Lextington, III.

RESERVE EARLY JUNIOR: PCA Queen Bell 8005, by Travis Stremsterfer, Pleasant Plains. III.