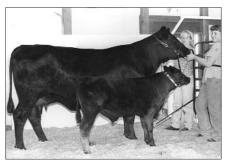

Selected as the grand champion owned female was the winner of the early junior division, De Kap Fully Shirley 238. She's a Feb. '98 daughter of Rito 9FB3 of 5H11 Fullback. Mandy Bauman, Eureka, Ill., exhibited the winning entry.

Dameron Georgina 842 was named the reserve grand champion owned female. Elizabeth Schilling, Lake Fork, III., exhibited the Feb. '98 daughter of Rito 9FB3 of 5H11 Fullback. The female was first named reserve early junior champion.