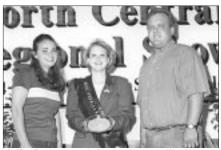

Reserve grand champion cow-calf pair LAR Blackcap Effie 6121

Reserve grand champion steer Laudmere Promptman 50U

Best five head Illinois Junior Angus Association

**Julie Dameron** (left), Lexington, III., is presented the premier breeder award by Anne Schmalenberger, Miss American Angus, and Jeff Rhode, Illinois Junior Angus advisor.