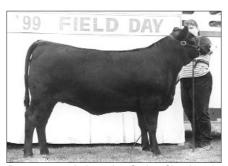

Grand champion cow-calf pair, **EAF Princess 6B52**, by Jarrett Martin, Lavaca. The Nov. '96 cow is sired by GDAR Oscar 711. Her March '99 heifer is sired by N Bar Emulation EXT.

Grand champion bred-and-owned bull, **KW Little Mack**, by Kirk Boecker, Bentonville. He's a March '98 son of TC Dividend 963.

Reserve grand champion cow-calf pair, **KWTC Diamond,** by Andy Boecker, Bentonville. She's a Sept. '96 daughter of TC Dividend 963. Her Jan. '99 heifer is sired by KW Priority.

(I) Reserve grand champion bred-and-owned bull, **WAF Hoff's Next Stop A82**, by Christy Williams, Lavaca. He's a Jan. '98 son of Hoff Heartland SC 456.