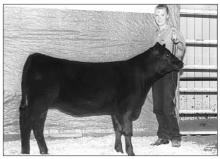

Reserve grand champion bred-andowned female was PR Brandy 436 9FB3 5023. Amanda Penner, Mill Creek, Okla., exhibited the entry that was first named heifer calf champion. The Oct. '98 heifer is sired by Rito 9FB3 of 5H11 Fullback.

A complete list of winners follows:

**BRED-AND-OWNED FEMALES** (37 shown) **CALF:** PR Brandy 436 9FB3 5023, by Amanda Penner, Mill Creek, Okla.

**RESERVE CALF:** NSS Madge 9528, by Nicole Sperry, Macomb, III.