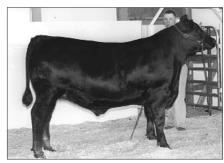

Sherwood, Ore.

GRAND: WAF Missie 8032, by Mercedes

RESERVE GRAND: TLC 101 365 Abby 1037,

CALF: QR Lass 07 B84, by Lindsay Barno,

RESERVE CALF: QR Lass 07 B2, by Haley

INTERMEDIATE: Berryessa Queen Lassie

300, by Mercedes Danekas, Wilton, Calif.