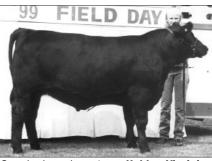

# Arkansas Junior Angus Field Day Bentonville

Grand champion bred-and-owned female, **Bachman Erica 801,** by Peter Bachman, Lamar. She's a Jan. '98 daughter of PAPA Equator 2928.

Grand champion owned female, **Fabulous Lil**, by Katie Cravens, Van Buren. She's a Sept. '97 daughter of GAR Commitment.

Grand champion cow-calf pair, **EAF Princess 6B52**, by Jarrett Martin, Lavaca. The Nov. '96 cow is sired by GDAR Oscar 711. Her March '99 heifer is sired by N Bar Emulation EXT.

Grand champion bred-and-owned bull, **KW Little Mack**, by Kirk Boecker, Bentonville. He's a March '98 son of TC Dividend 963.