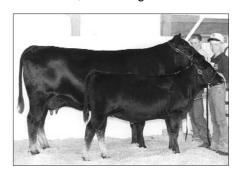

Selected as the grand champion owned female was the winner of the early junior division, De Kap Fully Shirley 238. She's a Feb. '98 daughter of Rito 9FB3 of 5H11 Fullback. Mandy Bauman, Eureka, Ill., exhibited the winning entry.

Dameron Georgina 842 was named the reserve grand champion owned female. Elizabeth Schilling, Lake Fork, III., exhibited the Feb. '98 daughter of Rito 9FB3 of 5H11 Fullback. The female was first named reserve early junior champion.