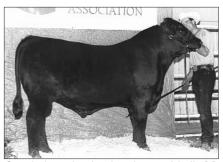

Selected as the grand champion owned female was the winner of the early junior division, De Kap Fully Shirley 238. She's a Feb. '98 daughter of Rito 9FB3 of 5H11 Fullback. Mandy Bauman, Eureka, Ill., exhibited the winning entry.

Cody Bock, Hanna City, III.

**RESERVE LATE JUNIOR:** Rutledge Sylvan 828H, by Kassi Kissee, Mount Vernon, Mo. **EARLY JUNIOR:** De Kap Fully Shirley 238,

by Mandy Bauman, Eureka, III. **RESERVE EARLY JUNIOR:** Dameron Georgina 842, by Elizabeth Schilling, Lake Fork, III.