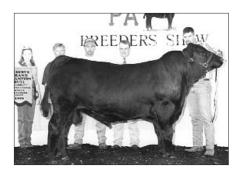

Selected as the grand champion owned female was the winner of the early junior division, De Kap Fully Shirley 238. She's a Feb. '98 daughter of Rito 9FB3 of 5H11 Fullback. Mandy Bauman, Eureka, Ill., exhibited the winning entry.

Cody Bock, Hanna City, III.

**RESERVE LATE JUNIOR:** Rutledge Sylvan 828H, by Kassi Kissee, Mount Vernon, Mo. **EARLY JUNIOR:** De Kap Fully Shirley 238,

by Mandy Bauman, Eureka, III. **RESERVE EARLY JUNIOR:** Dameron Georgina 842, by Elizabeth Schilling, Lake Fork, III.