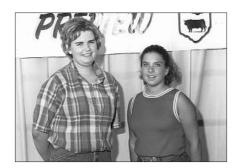

Illinois youth selected to participate in the National Junior Angus Showmanship Contest (pictured I to r) are **Mandy Bauman**, Eureka; **Nicole Sperry**, Macomb; **Anthony Frost**, Tallula, first alternate; and **Brittney Burns**, Kickapoo, second alternate.