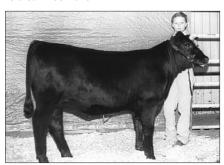

Julie Dameron, Lexington, III., led Dameron Georgina 849 to grand champion bred-and-owned female honors. The female, also claiming early junior champion honors, is a Feb. '98 daughter of TC Stockman 365.

**RESERVE LATE JUNIOR:** Dameron Bardot 8144, by Julie Dameron, Lexington, III.

**EARLY JUNIOR:** Dameron Georgina 849, by Julie Dameron, Lextington, III.

RESERVE EARLY JUNIOR: PCA Queen Bell 8005, by Travis Stremsterfer, Pleasant Plains. III.