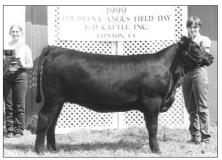

#### Louisiana Junior Angus Field Day Clinton

Grand champion bred-and-owned female, **Ms. Traveler R55 of OAF 228,** by Jennifer Grappe, Springhill. She's a Sept. '98 daughter of GAR 6807 Traveler R55.