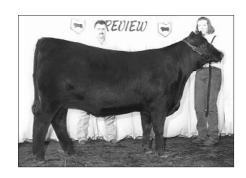

Dameron Georgina 842 was named the reserve grand champion owned female. Elizabeth Schilling, Lake Fork, III., exhibited the Feb. '98 daughter of Rito 9FB3 of 5H11 Fullback. The female was first named reserve early junior champion.

Cody Bock, Hanna City, III.

**RESERVE LATE JUNIOR:** Rutledge Sylvan 828H, by Kassi Kissee, Mount Vernon, Mo. **EARLY JUNIOR:** De Kap Fully Shirley 238,

by Mandy Bauman, Eureka, III. **RESERVE EARLY JUNIOR:** Dameron Georgina 842, by Elizabeth Schilling, Lake Fork, III.