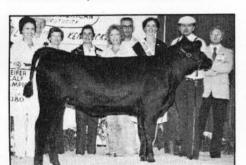

R&J Duchess 1239, "Mamie," won grand champion female title for owners R&J Ranch, Briggs, Texas; Empire Angus, Pleasant Hill, Mo.; Gallagher's Farm, Inc., Ghent, N.Y.: Picket Fence Farm; and White House Farm. An April 26, 1979, Premier Jackpot daughter measuring 53.75 inches at the hip, Mamie was the junior division champion female.

Grand Champion: R&J, Empire, Gallagher's, Picket Fence and White House on R&J Duchess 1239.

Reserve Grand Champion: Premier Beef Cattle and Stevens on Archies Emma. BULLS

Class 1 (calved 11-2-79 to 1-2-89): 1, B&L on BL Super Star 960. 2, Dr. Hicks on Briarhill Beauregard. 3, Dr. Hicks on Briarhill Bold Ruler. 4, Ace and B&L on Aces High Card. 5, DayBrake and Carl Biers Jr., Nixa, Mo., on DayBrake Skywalker CB 6.