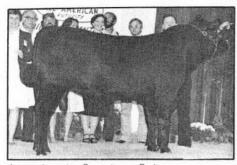

Briarhill Jay, senior and grand champion bull, captured the supreme championship for exhibitors Dr. James J. Hicks, Union Springs, Ala.; Lovana Farms, Inc., Clarkesville, Ga.; Picket Fence Farm, Grayslake, Ill.; White House Farm, Burlington, Wis.; Woodlawn Farms, Creston, Ill.; and Lincoln Land Cattle Co., Fisher, Ill. This May 11, 1978, bull by Briarhill JJ tipped the scales at 2,015 lb. show day and measured 58.25 inches at the hip.

Briarhill Angus Farm, Union Springs, Ala., showed the top junior get-of-sire group by Briarhill Bartman.

Grand and Supreme Champion: Dr. Hicks, Lovana, Picket Fence, White House, Woodlawn and Lincoln Land on Briarhill Jay.