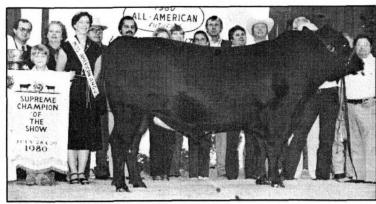

Supreme champion and grand champion bull Briarhill Jay

Reserve grand bull Creston Mr. America

Herdsman Award went to Bill Avery (left) of Premier Angus, Inc., Cloverdale, Ind. Presenting the award are Dr. & Mrs. James W. Asher. Second place herdsman was Dave Richmond (second from left), Rally Farms, Millbrook, N.Y., and third Jim Ward, Zeedyk Angus, New Carlisle, Ind.

Briarhill Jay, senior and grand champion bull, captured the supreme championship for exhibitors Dr. James J. Hicks, Union Springs, Ala.; Lovana Farms, Inc., Clarkesville, Ga.; Picket Fence Farm, Grayslake, Ill.; White House Farm, Burlington, Wis.; Woodlawn Farms, Creston, Ill.; and Lincoln Land Cattle Co., Fisher, Ill. This May 11, 1978, bull by Briarhill JJ tipped the scales at 2,015 lb. show day and measured 58.25 inches at the hip.