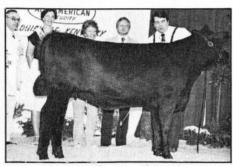

R&J Duchess 1239, "Mamie," won grand champion female title for owners R&J Ranch, Briggs, Texas; Empire Angus, Pleasant Hill, Mo.; Gallagher's Farm, Inc., Ghent, N.Y.: Picket Fence Farm; and White House Farm. An April 26, 1979, Premier Jackpot daughter measuring 53.75 inches at the hip, Mamie was the junior division champion female.

Class 7 (calved 4-13-79 to 4-27-79): 1, R&J; Empire Angus, Pleasant Hill, Mo.; Gallagher's Farm, Inc., Ghent, N.Y.; and Picket Fence on R&J Duchess 1239, by Premier Jackpot. 2, Byron Beukema, Newton, Iowa, and Weaver Angus Farm on Pride Masterpiece BAF. 3, Cronk on Heritage Barbara 9H17. 4, D'Nece Foster, Niles, Mich., on ZA Eileenmere 459. 5, Rolling Springs Farm, Inc., Lancaster, Ohio, on HF Blackcap 933. 6, Elliott on Premier Ida 2402T.