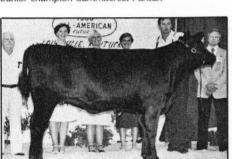

Reserve grand champion bull was Creston Mr. America, the intermediate division winner owned by Weaver Angus Farm, Peoria, Ill., and Mr. & Mrs. W.B. Henley, Paso Robles, Calif. Mr. America is a May 2, 1979, son of Sayre Patriot that weighed 1,445 lb. and stood 57 inches at the hip.

Reserve Grand Champion: Weaver and Mr. & Mrs. Henley on Creston Mr. America.

Get-of-Sire: 1. R&J on Premier Jackpot. 2. Savre. BoBo and Summitcrest on Sayre Patriot.

Junior Get-of-Sire: Briarhill on Briarhill Bartman. 2, Premier Angus, Inc., on LeMar Eileenmere Lad 549. 3, R&J on Premier Jackpot. 4, Savre on Savre