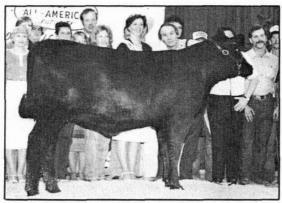

R&J Duchess 1239, "Mamie," won grand champion female title for owners R&J Ranch, Briggs, Texas; Empire Angus, Pleasant Hill, Mo.; Gallagher's Farm, Inc., Ghent, N.Y.: Picket Fence Farm; and White House Farm. An April 26, 1979, Premier Jackpot daughter measuring 53.75 inches at the hip, Mamie was the junior division champion female.

Grand champion heifer R&J Duchess 1239

Reserve grand heifer Archies Emma

Past futurity judges lined up for the photographer during this year's big show in Louisville. From left are John Maurer, Lee Leachman, Don Hutzel, Howard Hillman, Jerry Helgren, Bart Glass, Jack Frost, Bob Bohlen, Doug Parrett (judge of this year's 137-head futurity), Herman Purdy and Dr. Gary Minish. This 33rd annual American Angus Futurity was acclaimed by those present as one of the most competitive to date, launching the 1980-81 show season in spectacular fashion.

Grand Champion: R&J, Empire, Gallagher's, Picket Fence and White House on R&J Duchess 1239.

Reserve Grand Champion: Premier Beef Cattle and Stevens on Archies Emma. BULLS

Class 1 (calved 11-2-79 to 1-2-89): 1, B&L on BL Super Star 960. 2, Dr. Hicks on Briarhill Beauregard. 3, Dr. Hicks on Briarhill Bold Ruler. 4, Ace and B&L on Aces High Card. 5, DayBrake and Carl Biers Jr., Nixa, Mo., on DayBrake Skywalker CB 6.