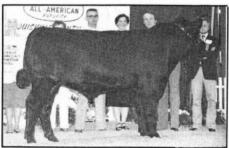

Supreme champion and grand champion bull Briarhill Jay

Reserve grand bull Creston Mr. America

Herdsman Award went to Bill Avery (left) of Premier Angus, Inc., Cloverdale, Ind. Presenting the award are Dr. & Mrs. James W. Asher. Second place herdsman was Dave Richmond (second from left), Rally Farms, Millbrook, N.Y., and third Jim Ward, Zeedyk Angus, New Carlisle, Ind.

Briarhill Jay, senior and grand champion bull, captured the supreme championship for exhibitors Dr. James J. Hicks, Union Springs, Ala.; Lovana Farms, Inc., Clarkesville, Ga.; Picket Fence Farm, Grayslake, Ill.; White House Farm, Burlington, Wis.; Woodlawn Farms, Creston, Ill.; and Lincoln Land Cattle Co., Fisher, Ill. This May 11, 1978, bull by Briarhill JJ tipped the scales at 2,015 lb. show day and measured 58.25 inches at the hip.

Reserve grand champion bull was Creston Mr. America, the intermediate division winner owned by Weaver Angus Farm, Peoria, Ill., and Mr. & Mrs. W.B. Henley, Paso Robles, Calif. Mr. America is a May 2, 1979, son of Sayre Patriot that weighed 1,445 lb. and stood 57 inches at the hip.