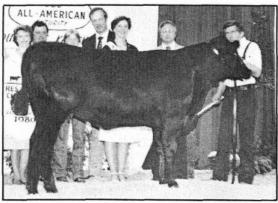

Reserve junior champion Archies Emma, a Jan. 18, 1979, Patrick McHenry daughter. was given the nod by judge Parrett for reserve grand champion title. Exhibited by Premier Beef Cattle, Fowlerville, Mich., and Buck and Barbara Stevens of Point Reyes, Calif., the heifer measured 54 inches.

Grand champion heifer R&J Duchess 1239

Reserve grand heifer Archies Emma

Past futurity judges lined up for the photographer during this year's big show in Louisville. From left are John Maurer, Lee Leachman, Don Hutzel, Howard Hillman, Jerry Helgren, Bart Glass, Jack Frost, Bob Bohlen, Doug Parrett (judge of this year's 137-head futurity), Herman Purdy and Dr. Gary Minish. This 33rd annual American Angus Futurity was acclaimed by those present as one of the most competitive to date, launching the 1980-81 show season in spectacular fashion.

Reserve Intermediate Champion: Mr. & Mrs. MacLeod on Blackcap 434L of Sayre.

Junior Champion: R&J, Empire, Gallagher's, Picket Fence and White House on R&J Duchess 1239.

Reserve Junior Champion: Premier Beef Cattle and Stevens on Archies Emma.