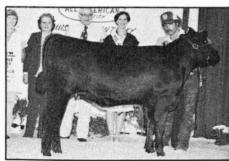

Reserve junior champion Archies Emma, a Jan. 18, 1979, Patrick McHenry daughter. was given the nod by judge Parrett for reserve grand champion title. Exhibited by Premier Beef Cattle, Fowlerville, Mich., and Buck and Barbara Stevens of Point Reyes, Calif., the heifer measured 54 inches.

Class 12 (calved 1-1-79 to 1-26-79): 1, Premier Beef Cattle, Buck and Barbara Stevens, Point Reyes, Calif., on Archies Emma, by Patrick McHenry. 2, Brad Worthington, Dunlap, Ill., on Rose GV of Creston 5L. 3, Sir William on Sir Wms Birdette 998. 4. Starr on CF Dressy Queen 3359. 5, Michael Brost on Brost Bonamere 907. 6, B&L on Biffles Lucy 898. 7, Diuble on Ms Chaparral Herb Lou 8539. 8, Double HH on Premier Bon Toni 0012N. 9, Dr. Hicks on Briarhill Esterl 5899. 10, Nancy E. Flemming on FFF Ms Headliner 924. 11, Hoyle on HNC Wencilla 418.