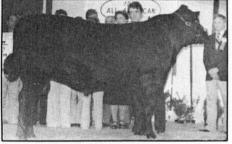

Supreme champion and grand champion bull Briarhill Jay

Reserve grand bull Creston Mr. America

Herdsman Award went to Bill Avery (left) of Premier Angus, Inc., Cloverdale, Ind. Presenting the award are Dr. & Mrs. James W. Asher. Second place herdsman was Dave Richmond (second from left), Rally Farms, Millbrook, N.Y., and third Jim Ward, Zeedyk Angus, New Carlisle, Ind.

Briarhill Jay, senior and grand champion bull, captured the supreme championship for exhibitors Dr. James J. Hicks, Union Springs, Ala.; Lovana Farms, Inc., Clarkesville, Ga.; Picket Fence Farm, Grayslake, Ill.; White House Farm, Burlington, Wis.; Woodlawn Farms, Creston, Ill.; and Lincoln Land Cattle Co., Fisher, Ill. This May 11, 1978, bull by Briarhill JJ tipped the scales at 2,015 lb. show day and measured 58.25 inches at the hip.