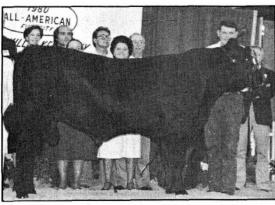

Reserve grand champion bull was Creston Mr. America, the intermediate division winner owned by Weaver Angus Farm, Peoria, Ill., and Mr. & Mrs. W.B. Henley, Paso Robles, Calif. Mr. America is a May 2, 1979, son of Sayre Patriot that weighed 1,445 lb. and stood 57 inches at the hip.

Reserve Grand Champion: Weaver and Mr. & Mrs. Henley on Creston Mr. America.

Get-of-Sire: 1. R&J on Premier Jackpot. 2. Savre. BoBo and Summitcrest on Sayre Patriot.

Junior Get-of-Sire: Briarhill on Briarhill Bartman. 2, Premier Angus, Inc., on LeMar Eileenmere Lad 549. 3, R&J on Premier Jackpot. 4, Savre on Savre