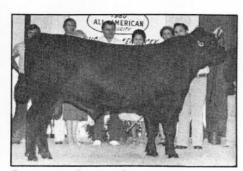

Reserve grand champion bull was Creston Mr. America, the intermediate division winner owned by Weaver Angus Farm, Peoria, Ill., and Mr. & Mrs. W.B. Henley, Paso Robles, Calif. Mr. America is a May 2, 1979, son of Sayre Patriot that weighed 1,445 lb. and stood 57 inches at the hip.

Class 4 (calved 5-2-79 to 7-1-79): 1. Weaver Angus Farm and Mr. & Mrs. W.B. Henley. Paso Robles, Calif., on Creston Mr. America, by Sayre Patriot, 2, R&J and Briarwood Angus Farms, Butler, Mo., on R&J Ike, by Premier Jackpot, 3, Mr. & Mrs. William B. Ragland and Tom Kissee, Clinton, Mo., on Northern Contender, 4, Skarship on Skarship Educator. 5, E&W Cattle co., Greentown, Ind., on E&W Altitude. 6, Rolling Springs Farm, Inc., Lancaster, Ohio, on HF Franchester 946. 7, Rolling Springs on Premier Skyhigh.