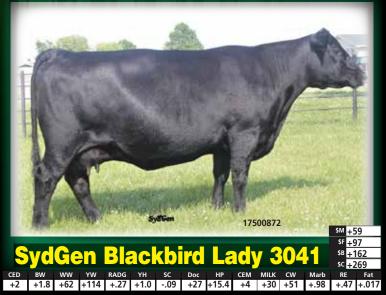

#### Constagy Toranalah ter 42<sup>nd</sup> Annual Production Sale At the farm • Mexico, MO 21 2

This eye-appealing daughter of SydGen Dealer 9883 is out of a CC &7 daughter of the 1059 cow that produced three sons used in the program here: Aim, Journey and Survivor. She stems from one of the "pick" heifers from the 2003 Gartner-Denowh heifer calf crop and ranks in the top 5% of current dams for Docility, \$B and \$C. She also records exceptional breeding values for RADG, HP and Marbling. She sells, along with her March 4 heifer calf by SydGen Appeal 7212. She has two nice daughters retained to take her place in the herd and sells due to SydGen Enhance to calve about January 23, 2021. About 20 of these spring bred cows will sell, along with their 2020 spring daughters, as several of the highlights of the Spring division. About 50 spring bred heifers will also be offered.