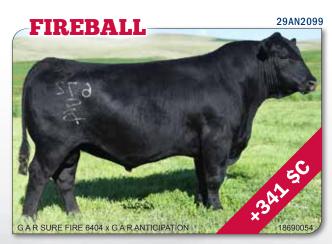

#### **SURE FIRE WINNER**

- Sure fire calving ease and carcass quality with significant sire line advantages for foot quality, muscle and \$Beef
- Unmatched Marbling and Rib Eye Area EPD combination
- +11 CED, +132 YW, +1.68 MARB, +1.17 RE, +66 \$M, +212 \$B

237AN2869