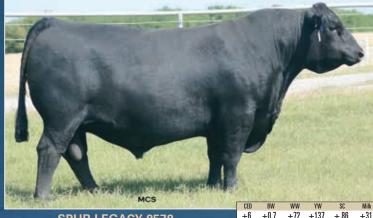

#### 150 Registered Angus 18-month to 2-year-old Performance Tested Bulls

200 Commercial Fall Pairs plus a select group of Commercial Replacement Females

**SPUR LEGACY 8578** 19371049 • 9/28/2018 V A R Legend 5019 imes EXAR Consensus 3006B