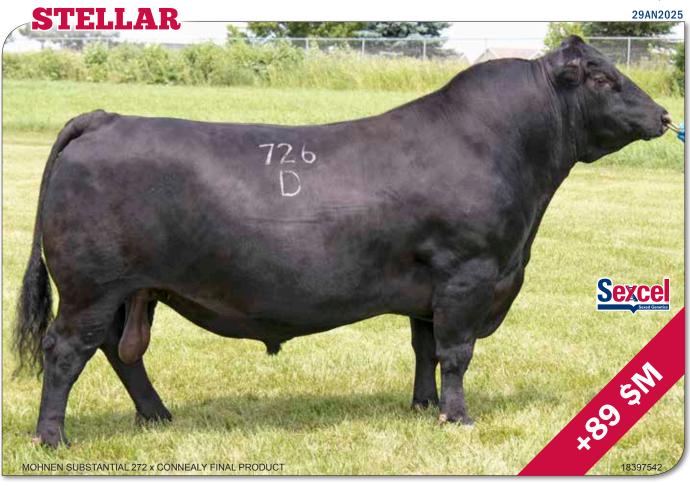

# **Impeccable Maternal Design**

#### **STELLAR PERFORMANCE AND DESIGN**

- Powerhouse individual with a great maternal design and ranks #1 on the Main Sire list for combined Foot Score EPDs
- All the characteristics of a cow making legend including disciplined mature size, enhanced fertility, sound structure and great docility
- +8 CED, +133 YW, +.23 Claw, +.14 Angle, +13.5 HP, +124 \$B