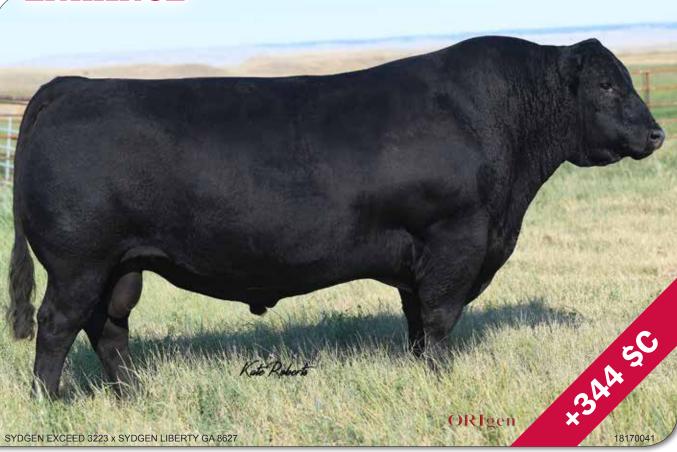

# **ENHANCE**

#### **ENHANCE AND IMPROVE**

- The definition of high accuracy, multi-trait superiority ranking #1 on the Main Sire list for \$Combined Index
- Progeny are in high demand dominating in the sale ring and elite index lists
- +11 CED, +132 YW, +1.59 SC, +34 DOC, +1.16 MARB, +.72 RE, +74 \$M +205 \$B