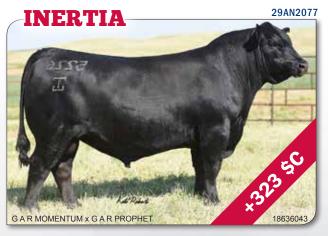

#### **UNWAVERING GENETIC DIRECTION AND VELOCITY**

- Breed leading genotypic velocity and incredible body mass
- Wide based with an unprecedented degree of Marbling & phenotypic muscle
- +9 CED, +135 YW, +32 DOC, +1.37 MARB, +86 \$W, +197 \$B

For full data set, progeny photos, and more visit Bull Search at **absbeef.com**.