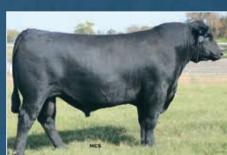

> SB +184 sc +295

SydGen S Pride 5377

 CED
 BW
 WW
 YW
 RADG
 YH
 SC
 Doc
 HP
 CEM
 MILK
 CW
 Marb
 RE
 Fat

 +6
 +.66
 +64
 +112
 +.34
 +.9
 +.56
 +7
 +11.3
 +14
 +29
 +56
 +1.02
 +.61
 -.011

One of the oldest daughters of SydGen Express 3487B who was slated to be the feature of our 2014 sale before his untimely death. This top young female has produced sons at \$4,250 and \$5,000, as well as a replacement daughter in the keeper pen. Her Pathfinder® dam was a feature of our 2016 Sale at \$7,750 to Alford Cattle Co., Caldwell, TX, where she quickly re-sold to Dave Eversole, Rocheport, MO; after a successful flush. She ranks in the top 1% of proven dams for \$C, \$B and RADG; the top 5% for CEM, CW and Marbling; and the top 15% for DMI, WW and YW. From a proven cow base developed at Sitz Angus Ranch, she should calve in October to SydGen Exceed 3223.