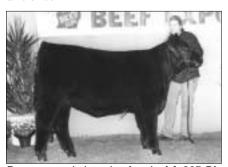

## **Show Scene**

Kansas Beef Expo Angus Show, Hutchinson Judge: R.D Laflin, Olsburg, Kan.

Grand champion female, **KSU Miss Lucy Boy 0108**, by Kansas State University, Manhattan. She's a Jan. 2000 daughter of VDAR Lucy's Boy.