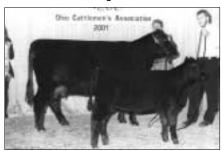

Ohio Super Star Show & Sale, Columbus Judge: Bill Wilson, Cloverdale, Ind.

Grand champion bull, **Bellebrook by Creek Side**, by James Rentz, Coldwater. He's a Feb. 1999 son of OCC Backstop 888B.

Grand champion female, **Masterfare Primrose 0066**, by Masterfare Ltd., Johnstown. She's a Feb. 2000 daughter of Famous 7001.

Grand champion cow-calf pair, **Wayview Erica 105**, by Way View Farms Inc., Hebron. She's an Aug. 1996 daughter of TC Rancher 056. Her calf is a Nov. 2000 daughter of VDAR New Trend 3587.

Reserve grand champion bull, **Kiata Ketchum 933**, by Kiata Farms Inc., Hamilton. He's a Nov. 1999 son of Rito 9FB3 of 5H11 Fullback.