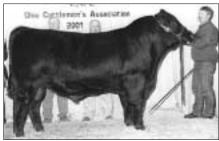

Michigan Angus Futurity, East Lansing Judge: Brad McCurry, Mount Hope, Kan.

Grand champion bull, **RKC Dale 006K**, by Rob & Kelly Chapman, Bellevue. He's a March 2000 son of Leachman Explorer.

Grand champion female, **Seldom Rest Black-bird 2000**, by Danielle Foster, Niles. She's a Jan. 2000 daughter of Krugerrand of Donamere 490.

Reserve grand champion bull, **Oak Row Krugerrand,** by Douglas and Amanda Powell, Ionia. He's a March 2000 son of Krugerrand of Donamere 490.

Reserve grand champion female, **LA 365 Diana 900**, by Lisa Lutchka, Grass Lake. She's a March 2000 daughter of TC Stockman 365.