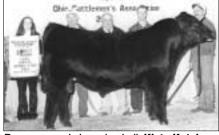

Ohio Super Star Show & Sale, Columbus Judge: Bill Wilson, Cloverdale, Ind.

Grand champion bull, **Bellebrook by Creek Side**, by James Rentz, Coldwater. He's a Feb. 1999 son of OCC Backstop 888B.

Grand champion female, **Masterfare Primrose 0066**, by Masterfare Ltd., Johnstown. She's a Feb. 2000 daughter of Famous 7001.