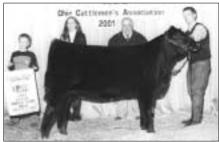

Ohio Super Star Show & Sale, Columbus Judge: Bill Wilson, Cloverdale, Ind.

Grand champion bull, **Bellebrook by Creek Side**, by James Rentz, Coldwater. He's a Feb. 1999 son of OCC Backstop 888B.

Grand champion female, **Masterfare Primrose 0066**, by Masterfare Ltd., Johnstown. She's a Feb. 2000 daughter of Famous 7001.

Grand champion cow-calf pair, **Wayview Erica 105**, by Way View Farms Inc., Hebron. She's an Aug. 1996 daughter of TC Rancher 056. Her calf is a Nov. 2000 daughter of VDAR New Trend 3587.

Reserve grand champion bull, **Kiata Ketchum 933**, by Kiata Farms Inc., Hamilton. He's a Nov. 1999 son of Rito 9FB3 of 5H11 Fullback.