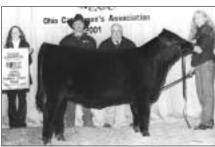

Michigan Angus Futurity, East Lansing Judge: Brad McCurry, Mount Hope, Kan.

Grand champion bull, **RKC Dale 006K**, by Rob & Kelly Chapman, Bellevue. He's a March 2000 son of Leachman Explorer.

Grand champion female, **Seldom Rest Black-bird 2000**, by Danielle Foster, Niles. She's a Jan. 2000 daughter of Krugerrand of Donamere 490.

Reserve grand champion bull, **Oak Row Krugerrand,** by Douglas and Amanda Powell, Ionia. He's a March 2000 son of Krugerrand of Donamere 490.

Reserve grand champion female, **LA 365 Diana 900**, by Lisa Lutchka, Grass Lake. She's a March 2000 daughter of TC Stockman 365.