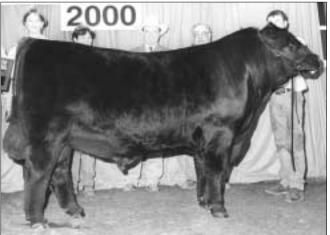

G13 Fortune 425C 8068 claimed the grand champion bull title after first winning junior champion bull. Wilson Cattle Co., Cloverdale, Ind.; Greg Smith, Elida, N.M.; and Masters Cattle Co., Bashaw, Alberta, Canada, own the March 1998 son of Stevenson Fortune 425C.

**RESERVE JUNIOR:** G13 Stockman 8144, by Greg Smith, Elida, N.M. **GRAND:** G13 Fortune 425C 8068, junior champion.

**RESERVE GRAND:** Koupal's B&B Rainmaker 9020, junior calf champion.