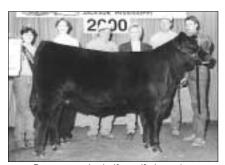

**RESERVE JUNIOR CALF:** EXAR Empress 9421, by Callahan Cattle Co., Oklahoma City, Okla.

**SENIOR CALF:** JAC's Toreby Queen 8302, by JAC's Ranch, Bentonville, Ark. **RESERVE SENIOR CALF:** Laflin's Jilt 891, by Karen Laflin, Olsburg, Kan. **INTERMEDIATE:** G13 Donatella 8284, by

Grand and senior calf champion bull EXAR Scotch Cap 816

Grand and junior champion female BT Rachel 11H

Reserve junior heifer calf champion **EXAR Empress 9421** 

Senior heifer calf champion JAC's Toreby Queen 8302