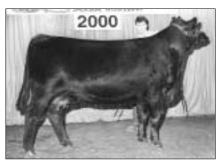

In the bull show, EXAR Scotch Cap 816 captured grand champion honors after first winning senior bull calf champion. Express Angus Ranches, Shawnee, Okla.; and Callahan Cattle Co., Oklahoma City, Okla., own the Sept. 1998 son of RR Scotchcap 9440.

RESERVE JUNIOR CALF: G13 Stockman 9122, by Greg Smith, Elida, N.M.

**SENIOR CALF:** EXAR Scotch Cap 816, by Express Angus Ranches, Shawnee, Okla.; & Callahan Cattle Co., Oklahoma City, Okla.

**RESERVE SENIOR CALF:** G13 Stockman 8350, by Greg Smith, Elida, N.M.

**RESERVE SENIOR:** PF Deluxe 213G, by Barry Pollard, Enid, Okla.; & Whitestone-Krebs, Gordon, Neb.

**GRAND:** EXAR Scotch Cap 816, senior calf champion.

**RESERVE GRAND:** G13 Stockman 8350, reserve senior calf champion.