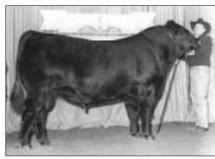

In the bull show, EXAR Scotch Cap 816 captured grand champion honors after first winning senior bull calf champion. Express Angus Ranches, Shawnee, Okla.; and Callahan Cattle Co., Oklahoma City, Okla., own the Sept. 1998 son of RR Scotchcap 9440.

**RESERVE SENIOR:** PF Deluxe 213G, by Barry Pollard, Enid, Okla.; & Whitestone-Krebs, Gordon, Neb.

**GRAND:** EXAR Scotch Cap 816, senior calf champion.

**RESERVE GRAND:** G13 Stockman 8350, reserve senior calf champion.