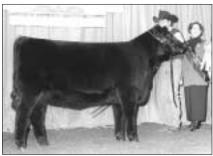

Koupal's B&B Rainmaker 9020 captured reserve grand champion bull honors for Roth Angus, Freeman, S.D.; Vern Koupal and Koupal's Angus Farm, both of Dante, S.D. The Jan. 1999 son of Sitz SLS Rainmaker 7596 first won junior bull calf champion.

BULL CHAMPIONS (49 shown)
JUNIOR CALF: Koupal's B&B Rainmaker
9020, by Roth Angus, Freeman, S.D.;
Vern Koupal and Koupal's Angus Farm,
both of Dante, S.D.

RESERVE JUNIOR CALF: WCC Mr.

Reserve grand and junior calf champion bull Koupal's B&B Rainmaker 9020