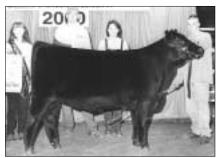

Greg Smith, Elida, N.M., led G13 Stockman 8350 to the reserve grand champion bull title. The Oct. 1998 son of TC Stockman 365 first won reserve senior bull calf champion.

BT Rachel 11H claimed the grand champion female title for R&R Cattle Co., Keithville, La. The Jan. 1998 daughter of Sitz Traveler 8180 first topped the junior division.

**RESERVE INTERMEDIATE:** J&S Miss Blackbird HCC, by Taylor Maddox, Maryneal, Texas.

Greg Smith, Elida, N.M.

**JUNIOR:** BT Rachel 11H, by R&R Cattle Co., Keithville, La.

**RESERVE JUNIOR:** EXAR Mona Lisa 8642, by R&R Cattle Co., Keithville, La. **SENIOR:** Laflin's Galaxie 758 E, by Robert Laflin II, Olsburg, Kan.

RESERVE SENIOR: K&S Christine 038, by Becky Stuckey, Southmayd, Texas. GRAND: BT Rachel 11H, junior champion.

**RESERVE GRAND:** WAF Julia Belle 9019, junior calf champion

BULL CHAMPIONS (35 shown)
JUNIOR CALF: EXAR Anchorage 9479,
by Express Angus Ranches, Shawnee,
Okla

Grand and senior calf champion bull EXAR Scotch Cap 816

Grand and junior champion female BT Rachel 11H

Reserve junior heifer calf champion **EXAR Empress 9421** 

Senior heifer calf champion JAC's Toreby Queen 8302