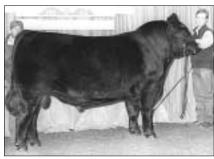

Greg Smith, Elida, N.M., led G13 Stockman 8350 to the reserve grand champion bull title. The Oct. 1998 son of TC Stockman 365 first won reserve senior bull calf champion.

BT Rachel 11H claimed the grand champion female title for R&R Cattle Co., Keithville, La. The Jan. 1998 daughter of Sitz Traveler 8180 first topped the junior division.

**RESERVE INTERMEDIATE:** J&S Miss Blackbird HCC, by Taylor Maddox, Maryneal, Texas.

Greg Smith, Elida, N.M.

**JUNIOR:** BT Rachel 11H, by R&R Cattle Co., Keithville, La.

**RESERVE JUNIOR:** EXAR Mona Lisa 8642, by R&R Cattle Co., Keithville, La. **SENIOR:** Laflin's Galaxie 758 E, by Robert Laflin II, Olsburg, Kan.

RESERVE SENIOR: K&S Christine 038, by Becky Stuckey, Southmayd, Texas. GRAND: BT Rachel 11H, junior champion.

**RESERVE GRAND:** WAF Julia Belle 9019, junior calf champion

BULL CHAMPIONS (35 shown)
JUNIOR CALF: EXAR Anchorage 9479,
by Express Angus Ranches, Shawnee,
Okla