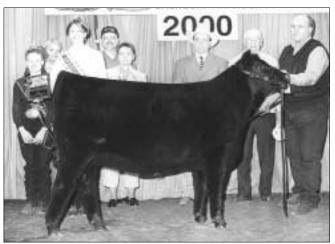

In the female show, R&R Cattle Co., Keithville, La., led BT Rachel 11H to the winner's circle to claim grand champion honors. The Jan. 1998 daughter of Sitz Traveler 8180 first won junior champion heifer.

**SENIOR:** Dalton's Miss Erica, by Tanya Peebles, Lawrenceville, Va.

**RESERVE SENIOR:** Womack Lady Elba 1407, by Jaysen Manning, New Albany, Miss.

**GRAND:** BT Rachel 11H, junior champion. **RESERVE GRAND:** WAF Missie 9057, junior calf champion.

Grand and junior champion female

BT Rachel 11H

Reserve grand and junior calf champion female WAF Missie 9057

Prestige 1532, by Wilson Cattle Co., Cloverdale, Ind.

**SENIOR CALF:** WCC Lightning H466, by Wilson Cattle Co., Cloverdale, Ind.; and Craig Byroad, Wolcott, Ind.