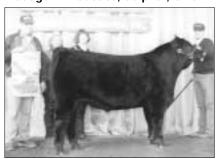

In the bull show, EXAR Scotch Cap 816 captured grand champion honors after first winning senior bull calf champion. Express Angus Ranches, Shawnee, Okla.; and Callahan Cattle Co., Oklahoma City, Okla., own the Sept. 1998 son of RR Scotchcap 9440.

Grand and senior calf champion bull EXAR Scotch Cap 816

Grand and junior champion female BT Rachel 11H

Reserve junior heifer calf champion **EXAR Empress 9421** 

Senior heifer calf champion JAC's Toreby Queen 8302