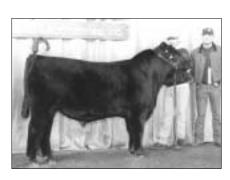

Greg Smith, Elida, N.M., led G13 Stockman 8350 to the reserve grand champion bull title. The Oct. 1998 son of TC Stockman 365 first won reserve senior bull calf champion.

BT Rachel 11H claimed the grand champion female title for R&R Cattle Co., Keithville, La. The Jan. 1998 daughter of Sitz Traveler 8180 first topped the junior division.

**RESERVE SENIOR:** PF Deluxe 213G, by Barry Pollard, Enid, Okla.; & Whitestone-Krebs, Gordon, Neb.

**GRAND:** EXAR Scotch Cap 816, senior calf champion.

**RESERVE GRAND:** G13 Stockman 8350, reserve senior calf champion.

Senior champion female **Laflin's Galaxie 758 E** 

Reserve senior champion female **K&S Christine 038** 

Junior bull calf champion **EXAR Anchorage 9479** 

Reserve grand and reserve senior champion bull G13 Stockman 8350