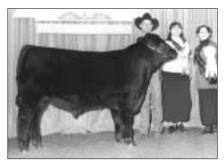

Greg Smith, Elida, N.M., led G13 Stockman 8350 to the reserve grand champion bull title. The Oct. 1998 son of TC Stockman 365 first won reserve senior bull calf champion.

BT Rachel 11H claimed the grand champion female title for R&R Cattle Co., Keithville, La. The Jan. 1998 daughter of Sitz Traveler 8180 first topped the junior division.

RESERVE JUNIOR CALF: G13 Stockman 9122, by Greg Smith, Elida, N.M.

**SENIOR CALF:** EXAR Scotch Cap 816, by Express Angus Ranches, Shawnee, Okla.; & Callahan Cattle Co., Oklahoma City, Okla.

**RESERVE SENIOR CALF:** G13 Stockman 8350, by Greg Smith, Elida, N.M.

**RESERVE SENIOR:** PF Deluxe 213G, by Barry Pollard, Enid, Okla.; & Whitestone-Krebs, Gordon, Neb.

**GRAND:** EXAR Scotch Cap 816, senior calf champion.

**RESERVE GRAND:** G13 Stockman 8350, reserve senior calf champion.