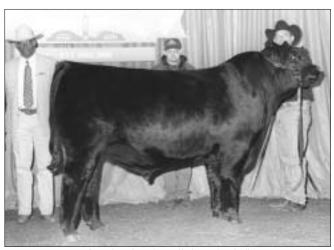

In the bull show, EXAR Scotch Cap 816 captured grand champion honors after first winning senior bull calf champion. Express Angus Ranches, Shawnee, Okla.; and Callahan Cattle Co., Oklahoma City, Okla., own the Sept. 1998 son of RR Scotchcap 9440.

Grand and senior calf champion bull EXAR Scotch Cap 816

Grand and junior champion female BT Rachel 11H

Reserve junior heifer calf champion **EXAR Empress 9421** 

Senior heifer calf champion JAC's Toreby Queen 8302