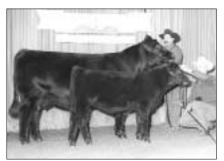

In the bull show, EXAR Scotch Cap 816 captured grand champion honors after first winning senior bull calf champion. Express Angus Ranches, Shawnee, Okla.; and Callahan Cattle Co., Oklahoma City, Okla., own the Sept. 1998 son of RR Scotchcap 9440.

Grand and senior calf champion bull EXAR Scotch Cap 816

Grand and junior champion female BT Rachel 11H

Reserve junior heifer calf champion **EXAR Empress 9421** 

Senior heifer calf champion JAC's Toreby Queen 8302