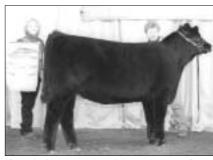

WAF Julia Belle 9019, a Jan. 1999 daughter of Leachman Saugahatchee 3000C, walked away with reserve grand champion female honors. Weaver Angus Farm, Peoria, Ill., owns the heifer, which first won junior heifer calf champion.

Reserve grand and junior calf champion female WAF Julia Belle 9019

CONTINUED ON PAGE 262