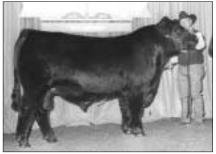

**GROUP CLASSES** 

**GET-OF-SIRE:** OCC Backstop 888B progeny, by McCurry Bros., Sedgwick, Kan

**JUNIOR GET-OF-SIRE:** OCC Backstop 888B progeny, by McCurry Bros., Sedgwick, Kan.

**BEST SIX HEAD:** Express Angus Ranches, Shawnee, Okla.

Reserve senior champion bull **PF Deluxe 213G** 

Best six head
Express Angus Ranches
Shawnee, Okla.

CONTINUED ON PAGE 264

CONTINUED FROM PAGE 262