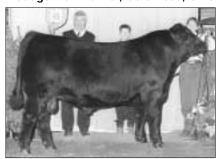

In the bull show, EXAR Scotch Cap 816 captured grand champion honors after first winning senior bull calf champion. Express Angus Ranches, Shawnee, Okla.; and Callahan Cattle Co., Oklahoma City, Okla., own the Sept. 1998 son of RR Scotchcap 9440.

**RESERVE SENIOR:** PF Deluxe 213G, by Barry Pollard, Enid, Okla.; & Whitestone-Krebs, Gordon, Neb.

**GRAND:** EXAR Scotch Cap 816, senior calf champion.

**RESERVE GRAND:** G13 Stockman 8350, reserve senior calf champion.