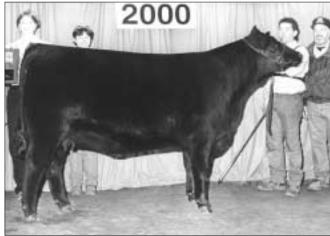

Koupal's B&B Rainmaker 9020 captured reserve grand champion bull honors for Roth Angus, Freeman, S.D.; Vern Koupal and Koupal's Angus Farm, both of Dante, S.D. The Jan. 1999 son of Sitz SLS Rainmaker 7596 first won junior bull calf champion.

**RESERVE JUNIOR:** G13 Stockman 8144, by Greg Smith, Elida, N.M. **GRAND:** G13 Fortune 425C 8068, junior champion.

**RESERVE GRAND:** Koupal's B&B Rainmaker 9020, junior calf champion.