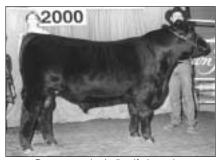

Greg Smith, Elida, N.M., led G13 Stockman 8350 to the reserve grand champion bull title. The Oct. 1998 son of TC Stockman 365 first won reserve senior bull calf champion.

BT Rachel 11H claimed the grand champion female title for R&R Cattle Co., Keithville, La. The Jan. 1998 daughter of Sitz Traveler 8180 first topped the junior division.

RESERVE JUNIOR CALF: G13 Stockman 9122, by Greg Smith, Elida, N.M.

**SENIOR CALF:** EXAR Scotch Cap 816, by Express Angus Ranches, Shawnee, Okla.; & Callahan Cattle Co., Oklahoma City, Okla.

**RESERVE SENIOR CALF:** G13 Stockman 8350, by Greg Smith, Elida, N.M.

**RESERVE SENIOR:** PF Deluxe 213G, by Barry Pollard, Enid, Okla.; & Whitestone-Krebs, Gordon, Neb.

**GRAND:** EXAR Scotch Cap 816, senior calf champion.

**RESERVE GRAND:** G13 Stockman 8350, reserve senior calf champion.