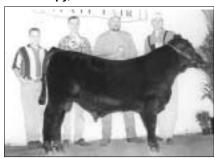

In the bull show, EXAR Scotch Cap 816 captured grand champion honors after first winning senior bull calf champion. Express Angus Ranches, Shawnee, Okla.; and Callahan Cattle Co., Oklahoma City, Okla., own the Sept. 1998 son of RR Scotchcap 9440.

Grand and senior calf champion bull EXAR Scotch Cap 816

Grand and junior champion female BT Rachel 11H

Reserve junior heifer calf champion **EXAR Empress 9421** 

Senior heifer calf champion JAC's Toreby Queen 8302