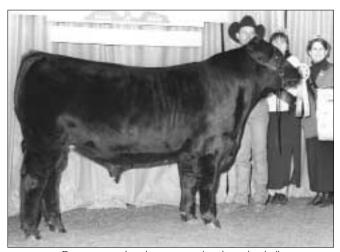

Greg Smith, Elida, N.M., led G13 Stockman 8350 to the reserve grand champion bull title. The Oct. 1998 son of TC Stockman 365 first won reserve senior bull calf champion.

BT Rachel 11H claimed the grand champion female title for R&R Cattle Co., Keithville, La. The Jan. 1998 daughter of Sitz Traveler 8180 first topped the junior division.

In the female show, R&R Cattle Co., Keithville, La., led BT Rachel 11H to the winner's circle to claim grand champion honors. The Jan. 1998 daughter of Sitz Traveler 8180 first won junior champion heifer.

Grand and junior champion female

BT Rachel 11H

Reserve grand and junior calf champion female WAF Missie 9057

Prestige 1532, by Wilson Cattle Co., Cloverdale, Ind.

**SENIOR CALF:** WCC Lightning H466, by Wilson Cattle Co., Cloverdale, Ind.; and Craig Byroad, Wolcott, Ind.