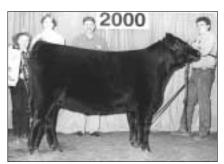

Mercedes Danekas, Wilton, Calif., showed the reserve grand champion female, WAF Missie 9057. The Jan. 1999 daughter of Leachman Saugahatchee 3000C first won junior heifer calf champion.

A complete list of winners follows.

**SENIOR:** Dalton's Miss Erica, by Tanya Peebles, Lawrenceville, Va.

**RESERVE SENIOR:** Womack Lady Elba 1407, by Jaysen Manning, New Albany, Miss.

**GRAND:** BT Rachel 11H, junior champion. **RESERVE GRAND:** WAF Missie 9057, junior calf champion.

Grand and junior champion female

BT Rachel 11H

Reserve grand and junior calf champion female WAF Missie 9057

Prestige 1532, by Wilson Cattle Co., Cloverdale, Ind.

**SENIOR CALF:** WCC Lightning H466, by Wilson Cattle Co., Cloverdale, Ind.; and Craig Byroad, Wolcott, Ind.