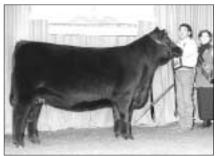

**RESERVE JUNIOR CALF:** EXAR Empress 9421, by Callahan Cattle Co., Oklahoma City, Okla.

**SENIOR CALF:** JAC's Toreby Queen 8302, by JAC's Ranch, Bentonville, Ark. **RESERVE SENIOR CALF:** Laflin's Jilt 891, by Karen Laflin, Olsburg, Kan. **INTERMEDIATE:** G13 Donatella 8284, by

Grand and senior calf champion bull EXAR Scotch Cap 816

Grand and junior champion female BT Rachel 11H

Reserve junior heifer calf champion **EXAR Empress 9421** 

Senior heifer calf champion JAC's Toreby Queen 8302