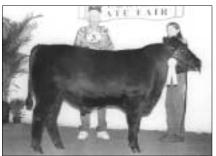

**RESERVE JUNIOR CALF:** EXAR Empress 9421, by Callahan Cattle Co., Oklahoma City, Okla.

**SENIOR CALF:** JAC's Toreby Queen 8302, by JAC's Ranch, Bentonville, Ark. **RESERVE SENIOR CALF:** Laflin's Jilt 891, by Karen Laflin, Olsburg, Kan. **INTERMEDIATE:** G13 Donatella 8284, by

Grand and senior calf champion bull EXAR Scotch Cap 816

Grand and junior champion female BT Rachel 11H

Reserve junior heifer calf champion **EXAR Empress 9421** 

Senior heifer calf champion JAC's Toreby Queen 8302