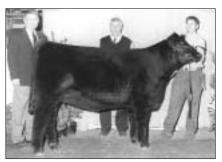

Greg Smith, Elida, N.M., led G13 Stockman 8350 to the reserve grand champion bull title. The Oct. 1998 son of TC Stockman 365 first won reserve senior bull calf champion.

BT Rachel 11H claimed the grand champion female title for R&R Cattle Co., Keithville, La. The Jan. 1998 daughter of Sitz Traveler 8180 first topped the junior division.

RESERVE SENIOR: K&S Christine 038, by Becky Stuckey, Southmayd, Texas. GRAND: BT Rachel 11H, junior champion.

**RESERVE GRAND:** WAF Julia Belle 9019, junior calf champion

BULL CHAMPIONS (35 shown)
JUNIOR CALF: EXAR Anchorage 9479,
by Express Angus Ranches, Shawnee,
Okla