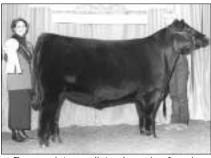

**RESERVE JUNIOR CALF:** EXAR Empress 9421, by Callahan Cattle Co., Oklahoma City, Okla.

**SENIOR CALF:** JAC's Toreby Queen 8302, by JAC's Ranch, Bentonville, Ark. **RESERVE SENIOR CALF:** Laflin's Jilt 891, by Karen Laflin, Olsburg, Kan. **INTERMEDIATE:** G13 Donatella 8284, by

Grand and senior calf champion bull EXAR Scotch Cap 816

Grand and junior champion female BT Rachel 11H

Reserve junior heifer calf champion **EXAR Empress 9421** 

Senior heifer calf champion JAC's Toreby Queen 8302