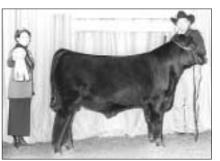

WAF Julia Belle 9019, a Jan. 1999 daughter of Leachman Saugahatchee 3000C, walked away with reserve grand champion female honors. Weaver Angus Farm, Peoria, Ill., owns the heifer, which first won junior heifer calf champion.

Reserve grand and junior calf champion female WAF Julia Belle 9019

CONTINUED ON PAGE 262