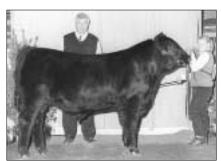

**JUNIOR:** G13 Stockman 8144, by Greg Smith, Elida, N.M.

**RESERVE JUNIOR:** SAR Luke 608, by Sandhill Angus Ranch, Holly, Colo.; & Richard Stotts, Clarendon, Texas.

**SENIOR:** EXAR On the Money 7654, by Express Angus Ranches, Shawnee, Okla.; & Arlington Cattle & Pecan Co., Arlington, Texas.

### SOUTHWESTERN EXPO ROV

CONTINUED FROM PAGE 261

Reserve junior bull calf champion G13 Stockman 9122

Junior champion bull G13 Stockman 8144

Reserve junior champion bull SAR Luke 608

Senior champion bull **EXAR On the Money 7654** 