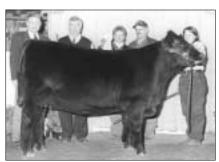

Greg Smith, Elida, N.M., led G13 Stockman 8350 to the reserve grand champion bull title. The Oct. 1998 son of TC Stockman 365 first won reserve senior bull calf champion.

BT Rachel 11H claimed the grand champion female title for R&R Cattle Co., Keithville, La. The Jan. 1998 daughter of Sitz Traveler 8180 first topped the junior division.

In the female show, R&R Cattle Co., Keithville, La., led BT Rachel 11H to the winner's circle to claim grand champion honors. The Jan. 1998 daughter of Sitz Traveler 8180 first won junior champion heifer.

Grand and junior champion female

BT Rachel 11H

Reserve grand and junior calf champion female WAF Missie 9057

Prestige 1532, by Wilson Cattle Co., Cloverdale, Ind.

**SENIOR CALF:** WCC Lightning H466, by Wilson Cattle Co., Cloverdale, Ind.; and Craig Byroad, Wolcott, Ind.