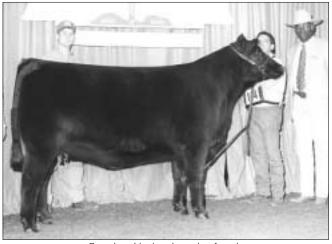

**JUNIOR:** G13 Stockman 8144, by Greg Smith, Elida, N.M.

**RESERVE JUNIOR:** SAR Luke 608, by Sandhill Angus Ranch, Holly, Colo.; & Richard Stotts, Clarendon, Texas.

**SENIOR:** EXAR On the Money 7654, by Express Angus Ranches, Shawnee, Okla.; & Arlington Cattle & Pecan Co., Arlington, Texas.

### SOUTHWESTERN EXPO ROV

CONTINUED FROM PAGE 261

Reserve junior bull calf champion G13 Stockman 9122

Junior champion bull G13 Stockman 8144

Reserve junior champion bull SAR Luke 608

Senior champion bull **EXAR On the Money 7654** 