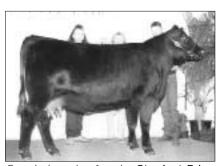

Greg Smith, Elida, N.M., led G13 Stockman 8350 to the reserve grand champion bull title. The Oct. 1998 son of TC Stockman 365 first won reserve senior bull calf champion.

BT Rachel 11H claimed the grand champion female title for R&R Cattle Co., Keithville, La. The Jan. 1998 daughter of Sitz Traveler 8180 first topped the junior division.

Senior champion female **Laflin's Galaxie 758 E** 

Reserve senior champion female **K&S Christine 038** 

Junior bull calf champion **EXAR Anchorage 9479** 

Reserve grand and reserve senior champion bull G13 Stockman 8350