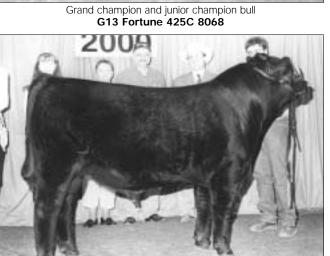

G13 Fortune 425C 8068 claimed the grand champion bull title after first winning junior champion bull. Wilson Cattle Co., Cloverdale, Ind.; Greg Smith, Elida, N.M.; and Masters Cattle Co., Bashaw, Alberta, Canada, own the March 1998 son of Stevenson Fortune 425C.

**RESERVE JUNIOR:** G13 Stockman 8144, by Greg Smith, Elida, N.M. **GRAND:** G13 Fortune 425C 8068, junior champion.

**RESERVE GRAND:** Koupal's B&B Rainmaker 9020, junior calf champion.