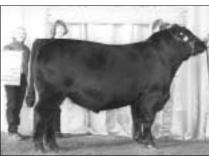

Greg Smith, Elida, N.M., led G13 Stockman 8350 to the reserve grand champion bull title. The Oct. 1998 son of TC Stockman 365 first won reserve senior bull calf champion.

BT Rachel 11H claimed the grand champion female title for R&R Cattle Co., Keithville, La. The Jan. 1998 daughter of Sitz Traveler 8180 first topped the junior division.

**RESERVE SENIOR:** PF Deluxe 213G, by Barry Pollard, Enid, Okla.; & Whitestone-Krebs, Gordon, Neb.

**GRAND:** EXAR Scotch Cap 816, senior calf champion.

**RESERVE GRAND:** G13 Stockman 8350, reserve senior calf champion.

Senior champion female **Laflin's Galaxie 758 E** 

Reserve senior champion female **K&S Christine 038** 

Junior bull calf champion **EXAR Anchorage 9479** 

Reserve grand and reserve senior champion bull G13 Stockman 8350