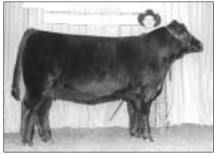

Greg Smith, Elida, N.M., led G13 Stockman 8350 to the reserve grand champion bull title. The Oct. 1998 son of TC Stockman 365 first won reserve senior bull calf champion.

BT Rachel 11H claimed the grand champion female title for R&R Cattle Co., Keithville, La. The Jan. 1998 daughter of Sitz Traveler 8180 first topped the junior division.

Grand and senior calf champion bull EXAR Scotch Cap 816

Grand and junior champion female BT Rachel 11H

Reserve junior heifer calf champion **EXAR Empress 9421** 

Senior heifer calf champion JAC's Toreby Queen 8302