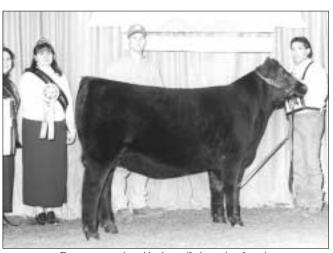

In the bull show, EXAR Scotch Cap 816 captured grand champion honors after first winning senior bull calf champion. Express Angus Ranches, Shawnee, Okla.; and Callahan Cattle Co., Oklahoma City, Okla., own the Sept. 1998 son of RR Scotchcap 9440.

RESERVE JUNIOR CALF: G13 Stockman 9122, by Greg Smith, Elida, N.M.

**SENIOR CALF:** EXAR Scotch Cap 816, by Express Angus Ranches, Shawnee, Okla.; & Callahan Cattle Co., Oklahoma City, Okla.

**RESERVE SENIOR CALF:** G13 Stockman 8350, by Greg Smith, Elida, N.M.

**RESERVE SENIOR:** PF Deluxe 213G, by Barry Pollard, Enid, Okla.; & Whitestone-Krebs, Gordon, Neb.

**GRAND:** EXAR Scotch Cap 816, senior calf champion.

**RESERVE GRAND:** G13 Stockman 8350, reserve senior calf champion.