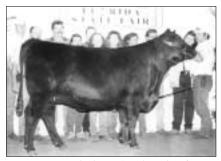

**JUNIOR:** G13 Stockman 8144, by Greg Smith, Elida, N.M.

**RESERVE JUNIOR:** SAR Luke 608, by Sandhill Angus Ranch, Holly, Colo.; & Richard Stotts, Clarendon, Texas.

**SENIOR:** EXAR On the Money 7654, by Express Angus Ranches, Shawnee, Okla.; & Arlington Cattle & Pecan Co., Arlington, Texas.

### SOUTHWESTERN EXPO ROV

CONTINUED FROM PAGE 261

Reserve junior bull calf champion G13 Stockman 9122

Junior champion bull G13 Stockman 8144

Reserve junior champion bull SAR Luke 608

Senior champion bull **EXAR On the Money 7654** 