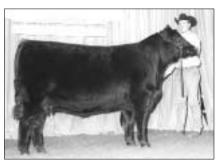

Greg Smith, Elida, N.M., led G13 Stockman 8350 to the reserve grand champion bull title. The Oct. 1998 son of TC Stockman 365 first won reserve senior bull calf champion.

BT Rachel 11H claimed the grand champion female title for R&R Cattle Co., Keithville, La. The Jan. 1998 daughter of Sitz Traveler 8180 first topped the junior division.

Senior champion female **Laflin's Galaxie 758 E** 

Reserve senior champion female **K&S Christine 038** 

Junior bull calf champion **EXAR Anchorage 9479** 

Reserve grand and reserve senior champion bull G13 Stockman 8350