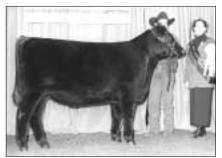

In the bull show, EXAR Scotch Cap 816 captured grand champion honors after first winning senior bull calf champion. Express Angus Ranches, Shawnee, Okla.; and Callahan Cattle Co., Oklahoma City, Okla., own the Sept. 1998 son of RR Scotchcap 9440.

Grand and senior calf champion bull EXAR Scotch Cap 816

Grand and junior champion female BT Rachel 11H

Reserve junior heifer calf champion **EXAR Empress 9421** 

Senior heifer calf champion JAC's Toreby Queen 8302