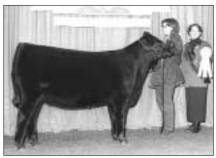

Greg Smith, Elida, N.M., led G13 Stockman 8350 to the reserve grand champion bull title. The Oct. 1998 son of TC Stockman 365 first won reserve senior bull calf champion.

BT Rachel 11H claimed the grand champion female title for R&R Cattle Co., Keithville, La. The Jan. 1998 daughter of Sitz Traveler 8180 first topped the junior division.

Grand and senior calf champion bull EXAR Scotch Cap 816

Grand and junior champion female BT Rachel 11H

Reserve junior heifer calf champion **EXAR Empress 9421** 

Senior heifer calf champion JAC's Toreby Queen 8302