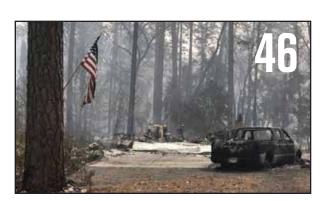

### **HELL OR** HIGH WATER

In the world of ranching, cattlemen and women who call Florida home learn to tackle the biggest problems Mother Nature can throw their way.

## **THE PERFECT STORM**

The recipe for disaster isn't always plagued by a lack of preparation, sometimes it's simply unavoidable thanks to Mother Nature.