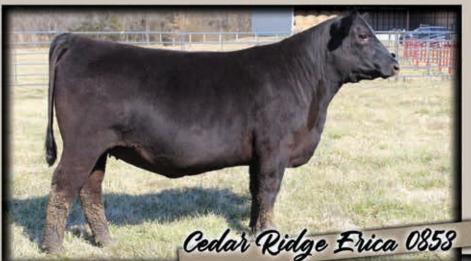

CED BW WW YW MB RE
-2 +5.1 +118 +193 +1.02 +.69
\$M \$W \$F \$G \$B \$C
+80 +115 +141 +66 +207 +349

Al December 3, 2021 to HPCA Veracious. Safe Al. Due September 14, 2022.

Selling one-half interest in your choice between Cedar Ridge Erica 0853 and Cedar Ridge Erica 0520.

0853 and 0520 are flush sisters to the \$400,000 valued Spruce Mtn CRA Erica 0311, who sold to Crazy K Ranch in Spruce Mountain's recent sale.