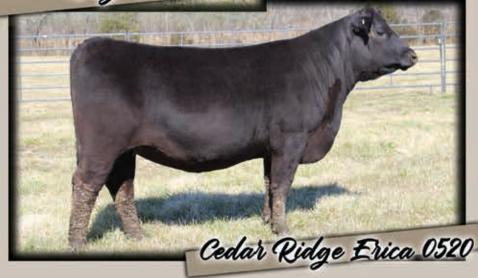

CED BW WW YW MB RE
-2 +5.1 +118 +193 +1.02 +.69
\$M \$W \$F \$G \$B \$C
+80 +115 +141 +66 +207 +349

Al December 3, 2021 to HPCA Veracious. Safe Al. Due September 14, 2022.

Selling one-half interest in your choice between Cedar Ridge Erica 0853 and Cedar Ridge Erica 0520.

0853 and 0520 are flush sisters to the \$400,000 valued Spruce Mtn CRA Erica 0311, who sold to Crazy K Ranch in Spruce Mountain's recent sale.