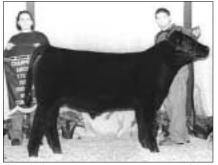

Reserve grand champion Angus steer, **Mav**erick, by Amber Atkins, Fairmount. He's an April 1999 son of Whitestone Bando G100.

Alabama National Fair Youth Angus Heifer Show, Montgomery

Grand champion female, **McCo 1459 Blackbird Anne 942**, by Matthew Davis, Wadley. She's an Oct. 1998 daughter of RR Regal 1459.