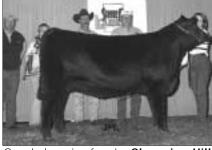

Reserve grand champion Angus steer, **Mav**erick, by Amber Atkins, Fairmount. He's an April 1999 son of Whitestone Bando G100.

Alabama National Fair Youth Angus Heifer Show, Montgomery

Grand champion female, **McCo 1459 Blackbird Anne 942**, by Matthew Davis, Wadley. She's an Oct. 1998 daughter of RR Regal 1459.

Reserve grand champion female, **DBF Rita 9FB3 of 14 298**, by Jason Upchurch, Lineville. She's a Sept. 1998 daughter of Rito 9FB3 of 5H11 Fullback.

 State Fair of Louisiana Junior Angus Show, Shreveport Judge: Craig Wallace, Mount Vernon, Mo.