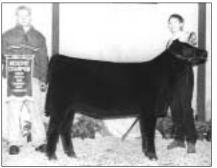

Reserve grand champion Angus female, **RF Primrose Lady 259**, by Jessica Street, Bloomfield. She's a May 1999 daughter of McCoy's Gravity Wagon 43.

Grand champion Angus steer, **Mr. Rocking Anchor 107J**, by Jason Richardson, Farmersburg. He's an April 1999 son of OCC Anchor 771A.