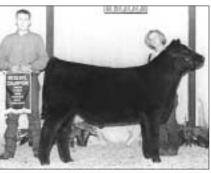

Grand champion female, **Champion Hill Blackcap 1039**, by Jennifer Grappe, Springhill. She's a Jan. 1998 daughter of Champion Hill Keystone 819.

Grand champion bull, **DPF Prime Forest**, by Zachary Kieffer, Winnfield. He's a Nov. 1998 son of Leachman Saugahatchee 3000C.