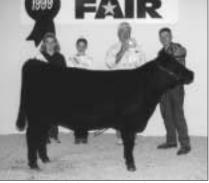

Reserve grand champion Angus female, **RF Primrose Lady 259**, by Jessica Street, Bloomfield. She's a May 1999 daughter of McCoy's Gravity Wagon 43.

Grand champion Angus steer, **Mr. Rocking Anchor 107J**, by Jason Richardson, Farmersburg. He's an April 1999 son of OCC Anchor 771A.

Reserve grand champion Angus steer, **Mav**erick, by Amber Atkins, Fairmount. He's an April 1999 son of Whitestone Bando G100.

Alabama National Fair Youth Angus Heifer Show, Montgomery

Grand champion female, **McCo 1459 Blackbird Anne 942**, by Matthew Davis, Wadley. She's an Oct. 1998 daughter of RR Regal 1459.