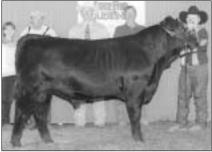

Grand champion female, **Champion Hill Blackcap 1039**, by Jennifer Grappe, Springhill. She's a Jan. 1998 daughter of Champion Hill Keystone 819.

Grand champion bull, **DPF Prime Forest**, by Zachary Kieffer, Winnfield. He's a Nov. 1998 son of Leachman Saugahatchee 3000C.

Reserve grand champion female, **WCC Miss Flora's Peach**, by Jennifer Ourso, Donaldsonville. She's a July 1998 daughter of OSU Panama 4178.

Reserve grand champion bull, **Mr. Cognac** of **OAF 377**, by Jennifer Grappe, Springhill. He's a Dec. 1997 son of R&J Cognac 2222.