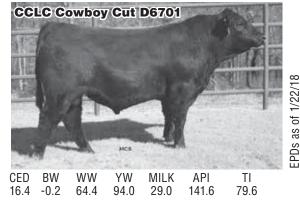

#### **CCLC Renown 6520**

\$W BW WW CED YW MILK \$B +2.0 +69 +117 +20 +62.51 +115.99 +4

CED BW WW YW MILK \$W \$B +11 +104 +72.24 +130.55 +.4+60+27

SimAngus

Consultant 918-244-0154 bkcattlecfl@gmail.com

Sale book request Cindy Wayman 918-244-8430 rwayman@cableone.net 251 East 1995 Road • Boswell, OK 74727