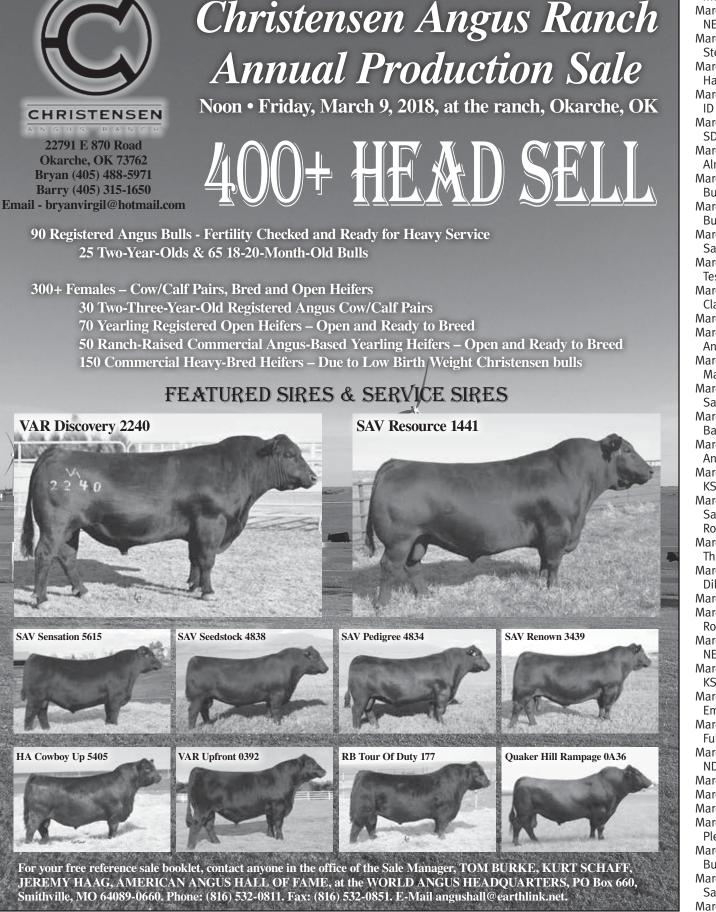

WA March 9–Brookhouser's T-Bone Angus,

O'Neill, NE

March 9-Christensen Angus Ranch, Okarche, OK

March 9-Christensen Genetics Online Bull Lease Sale, Cove, UT

March 9-Flesch Angus, Shelby, MT

March 9-Kenny Angus, Schaller, IA March 9-11–Mid-Atlantic Jr. Angus Classic Show, at Rockingham