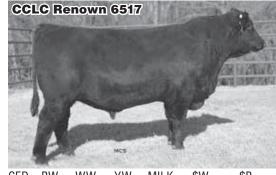

### Sale Date: Saturday, April 14, 2018

Lunch at 11 a.m. • Sale Starts at 1 p.m. • At the Ranch • Boswell, OK 10 • Spring pairs

CED BW WW ΥW MILK \$W \$B +130 +20 +69.60 +150.06 +5 +2.7+77 **CCLC Hot Iron 6534** 

BW WW YW \$B CED MILK \$W +125 +57.78 +131.65 +1 +2.4+69+19

All bulls GGPLD tested

Lucas Reinhart Ranch Manager

580-276-0070

Genetically Enhancing your assets

70 • 18 month-old Angus and SimAngus bulls 10 • Yearlings bulls

#### **CCLC Renown 6520**

\$W BW WW CED YW MILK \$B +2.0 +69 +117 +20 +62.51 +115.99 +4

CED BW WW YW MILK \$W \$B +11 +104 +72.24 +130.55 +.4+60+27

SimAngus

Consultant 918-244-0154 bkcattlecfl@gmail.com

Sale book request Cindy Wayman 918-244-8430 rwayman@cableone.net 251 East 1995 Road • Boswell, OK 74727