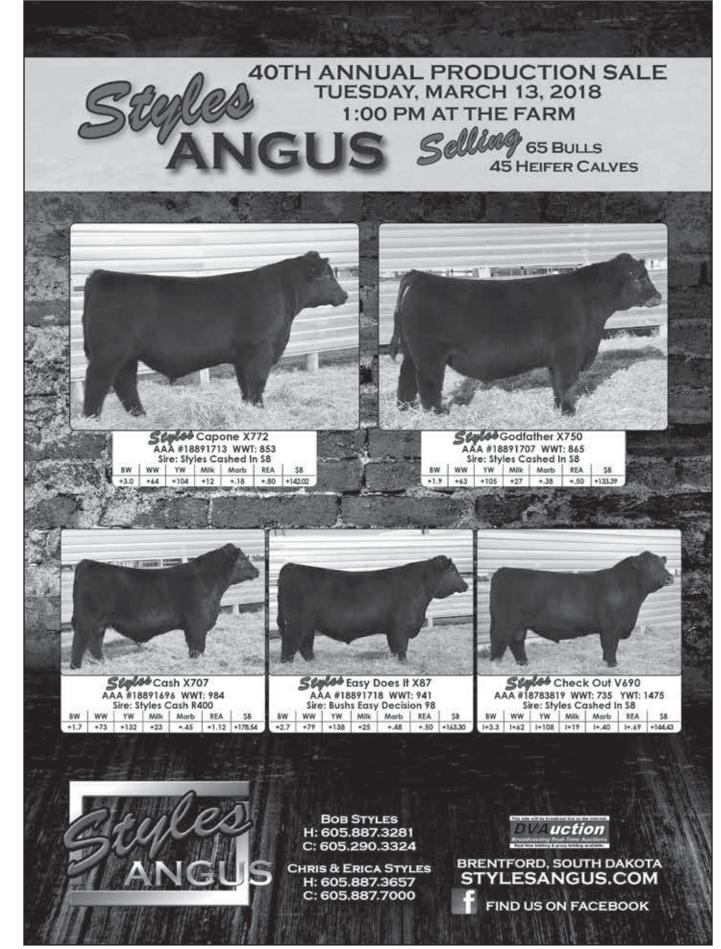

March 13–Schreiber Angus Bull Sale, Claflin, KS

- March 13–Styles Angus, Brentford, SD March 13–Trask Angus/Peterson
- Angus, Philip, SD
- March 13–Veltkamp Angus Bull Sale, Manhattan, MT
- March 13–Wheatland Farms Angus Sale, Hope, KS
- March 14–Cline Angus Bull Sale, at Bassett Livestock Auction, Bassett, NE
- March 14–Heart River Ranch/Open A Angus, Medora, ND
- March 14–May-Way Farms, Overbrook, KS
- March 14–Minnesota Angus Breeders' Sale, at Olmsted County Fairgrounds, Rochester, MN
- March 14–R.A. Brown Ranch Bull Sale, Throckmorton, TX (Putnam, OK)
- March 14–Sitz Angus Spring Bull Sale, Dillon, MT
- March 14–Stucky Ranch, Kingman, KS March 14–Udy Cattle Co. Bull Sale,
- Rockland, ID March 14–Vin-Mar Cattle Co., Gordon,
- NE March 15–Benoit Angus Ranch, Esbon,
- KS March 15-Davonnort Angus Online
- March 15–Davenport Angus Online Embryo Sale, Wagner, SD
- March 15–DBL Angus Bull Sale, Fullerton, NE
- March 15–Evenson Angus, Hettinger, ND
- March 15–Henke Farms, Salisbury, MO
- March 15–Maag Angus, Vale, OR
- March 15–Malek Angus, Highwood, MT March 15–McKellar Angus, Mount
- Pleasant, TX
- March 15–Ponca Creek Cattle Co. PT Bull & Heifer Sale, Bonesteel, SD
- March 15–Thomas Angus Ranch Bull Sale, Gering, NE
- March 16–Bar Lazy D Ranch, Albion, NE