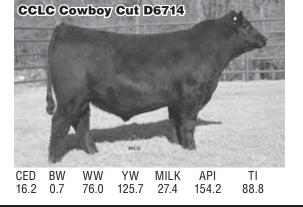

### Sale Date: Saturday, April 14, 2018

Lunch at 11 a.m. • Sale Starts at 1 p.m. • At the Ranch • Boswell, OK 10 • Spring pairs

CED BW WW ΥW MILK \$W \$B +130 +20 +69.60 +150.06 +5 +2.7+77 **CCLC Hot Iron 6534** 

BW WW YW \$B CED MILK \$W +125 +57.78 +131.65 +1 +2.4+69+19

All bulls GGPLD tested

Lucas Reinhart Ranch Manager

580-276-0070

Genetically Enhancing your assets

70 • 18 month-old Angus and SimAngus bulls 10 • Yearlings bulls