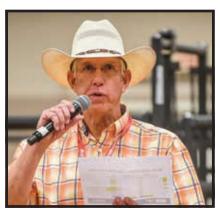

### Getting better

Faced with a need to enhance profitability on their South Dakota

operation, Hadrick told the audience, "We couldn't get bigger, so we had to get better." Hadrick set his goal on raising higher-quality cattle that would return more money to the ranch. To do so, he turned to using genomic testing, using the GeneMax® Focus™ test, four years ago.

Troy Hadrick uses GeneMax Advantage genomic profiling to add value and profit to the cattle on his Faulkton, S.D., ranch.

He began by gathering genomic data on a set of steers, and he told himself "to trust the data and make decisions from it."

The initial data — which had Hadrick's calves 90% Choice and 30% CAB — convinced Hadrick to retain ownership on future calves. Plus, he adds, "It set us on a path of wanting all the data we could get. The more we use it, the more we've seen our bottom line improve."

In the second year, using a different sire, Hadrick reports his steer crop went to 13% Prime, 95% Choice, and 60% CAB. This past year, the fourth year of testing, their steers finished 35% Prime, 100% Choice and 84% CAB.

"I don't want to sell average cattle," Hadrick said. "I want to sell cattle that make us money."

He noted that since they've also started testing heifers and putting their calves into the herd, they've really seen their performance improvement take off.

Regarding bull selection, Hadrick said, "I'm very picky about the bulls we are going to use. You make one mistake and it can set you back a couple years. So I buy bulls from breeders who offer information. He with the most data wins."